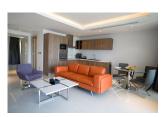

Floors: Not Mentioned
Interior size: 195 sq.m.
Land size: Not Mentioned
Exterior size: Not Mentioned
Total Built Area: Not Mentioned
Furniture: Fully furnished

Furniture: Fully furnished Kitchen: European-style Beach: Not Available Garden: Not Mentioned

## **Description**

This 195 sq.m, 2 bedrooms pool villa is located at the main building next to the lobby and fitness centre. The villa offers magnificent views of Phang Nga Bay from the second floor.