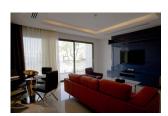

## 2 Bedrooms Deluxe Pool Suite With Sea View (PKSC1148)

| <b>Details</b> |  |
|----------------|--|
|                |  |
|                |  |
|                |  |
|                |  |

**Bedrooms:** 2 **Bathrooms:** 2

Floors: Not Mentioned
Interior size: 195 sq.m.
Land size: Not Mentioned
Exterior size: Not Mentioned
Total Built Area: Not Mentioned
Furniture: Fully furnished

Furniture: Fully furnished Kitchen: European-style Beach: Not Available Garden: Not Mentioned

## **Description**

This 195 sq.m, 2 bedrooms pool villa is located at the main building next to the lobby and fitness centre. The villa offers magnificent views of Phang Nga Bay from the second floor.