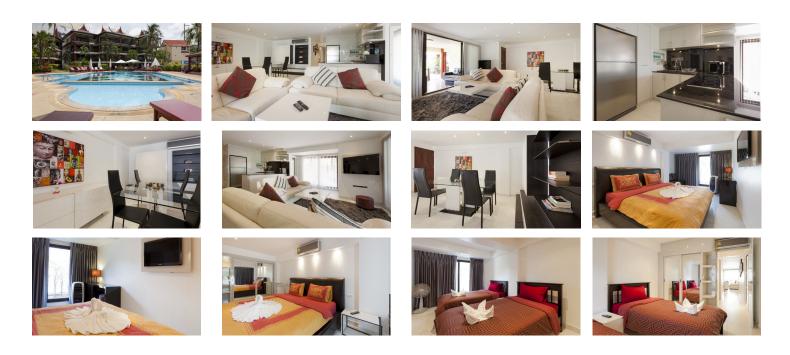

# Details

**Bedrooms:** 2 **Bathrooms**: 2 Floors: 1 Floor No: 1 Interior size: 107 sq.m. Land size: Not Mentioned Exterior size: Not Mentioned Total Built Area: Not Mentioned Furniture: Fully furnished Kitchen: European-style Beach: Available Garden: Small Car park: 1 Swimming Pool: Communal Sale Price : 8M THB Long Term Rent Price : 57,500 THB

# FeaturesWiFi in Public AreaCable TVPanoramic WindowsMini MartJogging TrackPlaygroundClubhouseManned SecurityCCTVMaid ServiceLaundryKalim, PhuketCondo / ApartmentAgent Information

### Description

This apartment is a luxurious sea-facing condominium situated at the quiet north end of Patong beach. Just cross the street for some snorkeling and swimming. Enjoy the beautiful sunset over the sea from your private balcony. Have a freshly shaken cocktail at the bar alongside the swimming pool, together with friends or family. Your vacation at this Residence will definitely be a stay to remember. organ@millennium.realestate