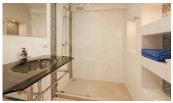

# Details

**Bedrooms:** 2 **Bathrooms**: 2 Floors: 1 Floor No: 1 Interior size: 107 sq.m. Land size: Not Mentioned Exterior size: Not Mentioned Total Built Area: Not Mentioned Furniture: Fully furnished Kitchen: European-style Beach: Available Garden: Small Car park: 1 Swimming Pool: Communal Sale Price : 8M THB Long Term Rent Price : 57,500 THB