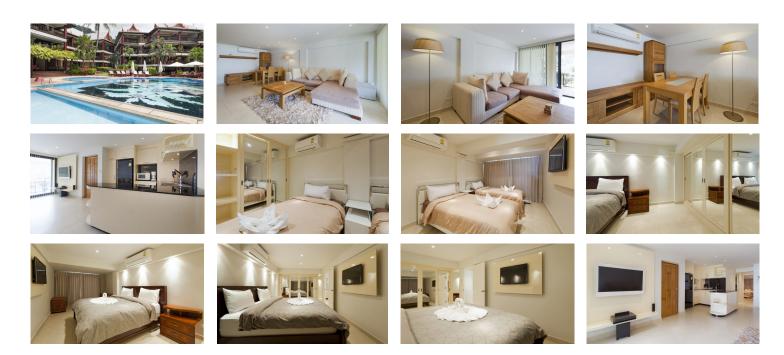

## Details

**Bedrooms:** 2 Bathrooms: 1 Floors: 1 Floor No: 1 Interior size: 87 sq.m. Land size: Not Mentioned Exterior size: Not Mentioned Total Built Area: Not Mentioned Furniture: Fully furnished Kitchen: European-style Beach: Available Garden: Small Car park: 1 Swimming Pool: Communal Sale Price: 7.5M THB Long Term Rent Price: 45,000 THB

## Description

This apartment is a luxurious sea-facing condominium situated at the quiet north end of Patong beach. Just cross the street for some snorkeling and swimming. Enjoy the beautiful sunset over the sea from your private balcony. Have a freshly shaken cocktail at the bar alongside the swimming pool, together with friends or family. Your vacation at this Residence will definitely be a stay to remember. WiFi in Public Area Cable TV Panoramic Windows Jogging Track Playground Clubhouse Manned Security CCTV Maid Service Laundry Shuttle Service