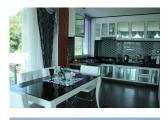

## **Details**

Bedrooms: 1 Bathrooms: 1 Floors: Not Mentioned Interior size: 64 sq.m. Land size: Not Mentioned Exterior size: Not Mentioned Total Built Area: Not Mentioned Furniture: Fully furnished Kitchen: European-style Beach: Not Available Garden: Not Mentioned Car park: Not Mentioned Swimming Pool: Not Mentioned Long Term Rent Price : 40,000 THB

## Description

This is one bedroom, one bathroom interiors are set to be simple yet modern, stylish and chic. Large windows will allow plenty of sunlight into the units and, like the balconies, afford great views of the sea.