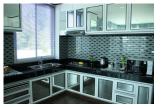

## **Details**

Bedrooms: 1 Bathrooms: 1 Floors: Not Mentioned Interior size: 64 sq.m. Land size: Not Mentioned Exterior size: Not Mentioned Total Built Area: Not Mentioned Furniture: Fully furnished Kitchen: European-style Beach: Not Available Garden: Not Mentioned Car park: Not Mentioned Swimming Pool: Not Mentioned Long Term Rent Price : 40,000 THB