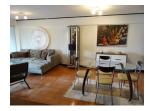

#### **Details**

Bedrooms: 2 Bathrooms: 1 Floors: Not Mentioned Interior size: 95 sq.m. Land size: Not Mentioned Exterior size: Not Mentioned Total Built Area: Not Mentioned Furniture: Fully furnished Kitchen: European-style Beach: Not Available Garden: Not Mentioned Car park: 1 Swimming Pool: Communal Sale Price : 7.7M THB

### Description

This residence is composed of luxurious sea-facing apartments situated in authentic Thai-style buildings at the quiet north end of Patong beach. The apartments at the Residence are built with finest of natural materials such as teak, terracotta and cane. The large and beautifully designed swimming pool with charming bar nestles the tropical Thai garden. Relaxing deckchairs offer you a place to enjoy the sun and relax at the pool.