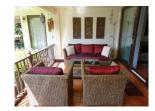

#### **Details**

Bedrooms: 2 Bathrooms: 1 Floors: Not Mentioned Interior size: 95 sq.m. Land size: Not Mentioned Exterior size: Not Mentioned Total Built Area: Not Mentioned Furniture: Fully furnished Kitchen: European-style Beach: Not Available Garden: Not Mentioned Car park: 1 Swimming Pool: Communal Sale Price : 7.7M THB

### Description

This residence is composed of luxurious sea-facing apartments situated in authentic Thai-style buildings at the quiet north end of Patong beach. The apartments at the Residence are built with finest of natural materials such as teak, terracotta and cane. The large and beautifully designed swimming pool with charming bar nestles the tropical Thai garden. Relaxing deckchairs offer you a place to enjoy the sun and relax at the pool.