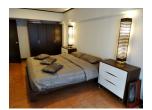

#### **Details**

Bedrooms: 2 Bathrooms: 1 Floors: Not Mentioned Interior size: 95 sq.m. Land size: Not Mentioned Exterior size: Not Mentioned Total Built Area: Not Mentioned Furniture: Fully furnished Kitchen: European-style Beach: Not Available Garden: Not Mentioned Car park: 1 Swimming Pool: Communal Sale Price : 7.7M THB

### Description

This residence is composed of luxurious sea-facing apartments situated in authentic Thai-style buildings at the quiet north end of Patong beach. The apartments at the Residence are built with finest of natural materials such as teak, terracotta and cane. The large and beautifully designed swimming pool with charming bar nestles the tropical Thai garden. Relaxing deckchairs offer you a place to enjoy the sun and relax at the pool.