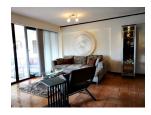

#### **Details**

Bedrooms: 2 Bathrooms: 1 Floors: Not Mentioned Interior size: 95 sq.m. Land size: Not Mentioned Exterior size: Not Mentioned Total Built Area: Not Mentioned Furniture: Fully furnished Kitchen: European-style Beach: Not Available Garden: Not Mentioned Car park: 1 Swimming Pool: Communal Sale Price : 7.7M THB

### Description

This residence is composed of luxurious sea-facing apartments situated in authentic Thai-style buildings at the quiet north end of Patong beach. The apartments at the Residence are built with finest of natural materials such as teak, terracotta and cane. The large and beautifully designed swimming pool with charming bar nestles the tropical Thai garden. Relaxing deckchairs offer you a place to enjoy the sun and relax at the pool.