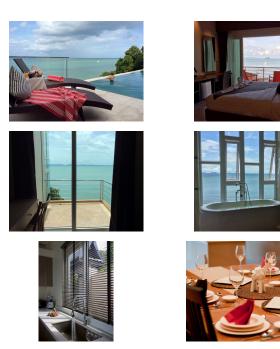

## Description

This is a pool villa here in Phuket on Sirae island on a cliff and by the sea. The villa have sea view in every room and the view in front of the house is Koh Yao and Koh Phi Phi. The villa comprise with five bedrooms, salt water 8 m. Swimming pool with pool deck, parking for two cars, roof deck for sun bathing, picnics and evening chilling. The villa have a very big living area with dining table and kitchen equipped with all household appliances, highspeed internet, TRUE TV, in everyroom, sound system, iGadget docking and all modern bath facilities and amenities.