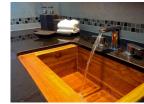

## Description

This is a pool villa here in Phuket on Sirae island on a cliff and by the sea. The villa have sea view in every room and the view in front of the house is Koh Yao and Koh Phi Phi. The villa comprise with five bedrooms, salt water 8 m. Swimming pool with pool deck, parking for two cars, roof deck for sun bathing, picnics and evening chilling. The villa have a very big living area with dining table and kitchen equipped with all household appliances, highspeed internet, TRUE TV, in everyroom, sound system, iGadget docking and all modern bath facilities and amenities.