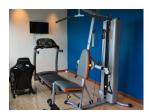

## Luxury Villa With Sea View in Koh Sirey (PKSH1609)

| Details                            | Features                    |
|------------------------------------|-----------------------------|
| Bedrooms: 5                        | WiFi in Public Area         |
| Bathrooms: 5                       | Cable TV                    |
| Floors: 3                          | Gym                         |
| Interior size: 1200 sq.m.          | CCTV                        |
| Land size: 460 sq.m.               |                             |
| Exterior size: Not Mentioned       | Koh Sirey, Phuket           |
| Total Built Area: Not Mentioned    | iton biley, i huket         |
| Furniture: Fully furnished         | Villa / House               |
| Kitchen: European-style            |                             |
| Beach: Not Available               | Agent Information           |
| Garden: Not Mentioned              | organ@millennium.realestate |
| Car park: 2                        |                             |
| Swimming Pool: Private             |                             |
| Sale Price : 70M THB               |                             |
| Long Term Rent Price : 300,000 THB |                             |