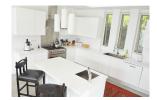

## **Details**

Bedrooms: 4 Bathrooms: 6 Floors: 2

Interior size: 520 sq.m.

Land size: 600 sq.m.

Exterior size: 190 sq.m.

Total Built Area: 710 sq.m.

Furniture: Fully furnished

Kitchen: European-style