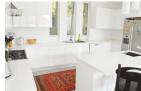

## **Details**

Bedrooms: 4 Bathrooms: 6 Floors: 2

Interior size: 520 sq.m.

Land size: 600 sq.m.

Exterior size: 190 sq.m.

Total Built Area: 710 sq.m.

Furniture: Fully furnished

Kitchen: European-style