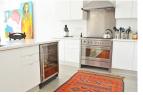

## **Details**

Bedrooms: 4 Bathrooms: 6 Floors: 2

Interior size: 520 sq.m.

Land size: 600 sq.m.

Exterior size: 190 sq.m.

Total Built Area: 710 sq.m.

Furniture: Fully furnished

Kitchen: European-style

## **Description**

This Exceptional 4 bedrooms private pool Villa gives its resident one of the most spectacular Ocean View Phuket has to offer. One of the few properties situated in a 5 stars resort to hold a private 2 cars parking place. The tremendous amount of art based in this property can be included in the transaction, subject to discussion with the owner. This villa comprises of 4 bedrooms each with its own ensuite bathroom plus 2 extra toilets. The private pool is stunning, about 20 meters long which is quite rare on the Island. The resort provides all facilities the most demanding residents expect (Tennis court, onsite Sea View restaurant, Sea View Fitness......).