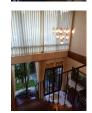

## Unique designed Villa with poll and open view to sunset (PCTH1725)

| Bedrooms: 3          |
|----------------------|
| <b>Bathrooms</b> : 4 |
| Floors: 2            |
| Floor No: 2          |

**Details** 

**Interior size:** 250 sq.m. **Land size:** 268 sq.m.

Exterior size: Not Mentioned Total Built Area: Not Mentioned Furniture: Fully furnished Kitchen: European-style

Beach: Available Garden: Mid-size Car park: 2