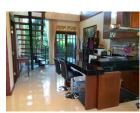

## Unique designed Villa with poll and open view to sunset (PCTH1725)

| Bedrooms: 3          |
|----------------------|
| <b>Bathrooms</b> : 4 |
| Floors: 2            |
| Floor No: 2          |

**Details** 

**Interior size:** 250 sq.m. **Land size:** 268 sq.m.

Exterior size: Not Mentioned Total Built Area: Not Mentioned Furniture: Fully furnished Kitchen: European-style

Beach: Available Garden: Mid-size Car park: 2

## **Description**

Unique Villa close only 1 km from Bangtao beach next to Laguna. Beautiful swimming pool, open view to the nature with sunset!!!Designed villa and take care of every small detail which gives warm filling of home.