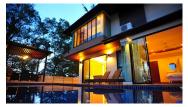

## Unique designed Villa with poll and open view to sunset (PCTH1725)

| Bedrooms: 3          |
|----------------------|
| <b>Bathrooms</b> : 4 |
| Floors: 2            |
| Floor No: 2          |

**Details** 

## **Description**

Unique Villa close only 1 km from Bangtao beach next to Laguna. Beautiful swimming pool, open view to the nature with sunset!!!Designed villa and take care of every small detail which gives warm filling of home.