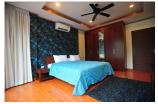

## Unique designed Villa with poll and open view to sunset (PCTH1725)

| Bedrooms: 3          |
|----------------------|
| <b>Bathrooms</b> : 4 |
| Floors: 2            |
| Floor No: 2          |

**Details** 

**Interior size:** 250 sq.m. **Land size:** 268 sq.m.

Exterior size: Not Mentioned Total Built Area: Not Mentioned Furniture: Fully furnished Kitchen: European-style

Beach: Available Garden: Mid-size Car park: 2