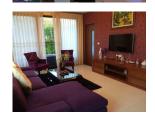

**Interior size:** 250 sq.m. **Land size:** 268 sq.m.

Exterior size: Not Mentioned Total Built Area: Not Mentioned Furniture: Fully furnished Kitchen: European-style

Beach: Available Garden: Mid-size Car park: 2

## **Description**

Unique Villa close only 1 km from Bangtao beach next to Laguna. Beautiful swimming pool, open view to the nature with sunset!!!Designed villa and take care of every small detail which gives warm filling of home.