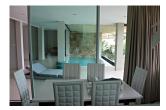

## **Details**

**Bedrooms:** 4 **Bathrooms:** 4

Floors: Not Mentioned

Floor No: 1

Interior size: 210 sq.m.
Land size: Not Mentioned
Exterior size: Not Mentioned
Total Built Area: Not Mentioned
Furniture: Fully furnished

Kitchen: Thai-style Beach: Available Garden: Communal

Car park: 1

Swimming Pool: Private

**Long Term Rent Price:** 80,000 THB

## Description

Escape from the rash to a nature surround atmosphere with astonishing sea view all around. This property allow you to enjoy real pure nature with access to kamala and patong beaches within few minutes.