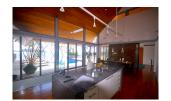

## Ocean Front Hillside Villa (PKMH1856)

| l )e1 | ai | S  |
|-------|----|----|
|       | aı | l) |

**Bedrooms:** 6 **Bathrooms:** 6 **Floors:** 3

Interior size: 500 sq.m.
Land size: 5000 sq.m.
Exterior size: 300 sq.m.
Total Built Area: 800 sq.m.
Furniture: Fully furnished
Kitchen: European-style
Beach: Not Available

## **Description**

Without any doubt, this property is definitely one of the most exclusive Ocean view villa on the Island. One of the rare Mansion to hold both a real sea view and a huge garden.