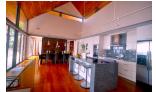

## Ocean Front Hillside Villa (PKMH1856)

| l )e1 | ai | S  |
|-------|----|----|
|       | aı | l) |

**Bedrooms:** 6 **Bathrooms:** 6 **Floors:** 3

Interior size: 500 sq.m.
Land size: 5000 sq.m.
Exterior size: 300 sq.m.
Total Built Area: 800 sq.m.
Furniture: Fully furnished
Kitchen: European-style
Beach: Not Available

## **Description**

Without any doubt, this property is definitely one of the most exclusive Ocean view villa on the Island. One of the rare Mansion to hold both a real sea view and a huge garden.