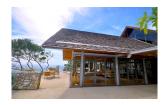

## Ocean Front Hillside Villa (PKMH1856)

| l )e1 | ai | S  |
|-------|----|----|
|       | aı | l) |

**Bedrooms:** 6 **Bathrooms:** 6 **Floors:** 3

Interior size: 500 sq.m.
Land size: 5000 sq.m.
Exterior size: 300 sq.m.
Total Built Area: 800 sq.m.
Furniture: Fully furnished
Kitchen: European-style
Beach: Not Available

## **Description**

Without any doubt, this property is definitely one of the most exclusive Ocean view villa on the Island. One of the rare Mansion to hold both a real sea view and a huge garden.