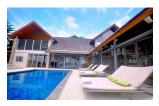

illa (PKMH1856)

| l )e1 | ai | S  |
|-------|----|----|
|       | aı | l) |

**Bedrooms:** 6 **Bathrooms:** 6 **Floors:** 3

Interior size: 500 sq.m.
Land size: 5000 sq.m.
Exterior size: 300 sq.m.
Total Built Area: 800 sq.m.
Furniture: Fully furnished
Kitchen: European-style
Beach: Not Available

Garden: Large Car park: 1

Swimming Pool: Private Sale Price: 168M THB

## **Description**

Without any doubt, this property is definitely one of the most exclusive Ocean view villa on the Island. One of the rare Mansion to hold both a real sea view and a huge garden.

## **Features**

WiFi in Public Area

Cable TV Jacuzzi

Panoramic Windows Manned Security

CCTV

Maid Service Laundry

Kamala, Phuket

Villa / House

**Agent Information** 

organ@millennium.realestate