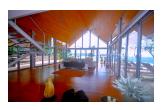

## Ocean Front Hillside Villa (PKMH1856)

| l )e1 | ai | S  |
|-------|----|----|
|       | aı | l) |

**Bedrooms:** 6 **Bathrooms:** 6 **Floors:** 3

Interior size: 500 sq.m.
Land size: 5000 sq.m.
Exterior size: 300 sq.m.
Total Built Area: 800 sq.m.
Furniture: Fully furnished
Kitchen: European-style
Beach: Not Available

## **Description**

Without any doubt, this property is definitely one of the most exclusive Ocean view villa on the Island. One of the rare Mansion to hold both a real sea view and a huge garden.