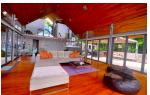

## Ocean Front Hillside Villa (PKMH1856)

| l )e1 | ai | S  |
|-------|----|----|
|       | aı | l) |

**Bedrooms:** 6 **Bathrooms:** 6 **Floors:** 3

Interior size: 500 sq.m.
Land size: 5000 sq.m.
Exterior size: 300 sq.m.
Total Built Area: 800 sq.m.
Furniture: Fully furnished
Kitchen: European-style
Beach: Not Available