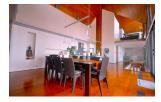

## Ocean Front Hillside Villa (PKMH1856)

| l )e1 | ai | S  |
|-------|----|----|
|       | aı | l) |

**Bedrooms:** 6 **Bathrooms:** 6 **Floors:** 3

Interior size: 500 sq.m.
Land size: 5000 sq.m.
Exterior size: 300 sq.m.
Total Built Area: 800 sq.m.
Furniture: Fully furnished
Kitchen: European-style
Beach: Not Available