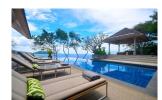

## Ocean Front Hillside Villa (PKMH1856)

| l )e1 | ai | S  |
|-------|----|----|
|       | aı | l) |

**Bedrooms:** 6 **Bathrooms:** 6 **Floors:** 3

Interior size: 500 sq.m.
Land size: 5000 sq.m.
Exterior size: 300 sq.m.
Total Built Area: 800 sq.m.
Furniture: Fully furnished
Kitchen: European-style
Beach: Not Available

Garden: Large Car park: 1

Swimming Pool: Private Sale Price: 168M THB

## **Description**

Without any doubt, this property is definitely one of the most exclusive Ocean view villa on the Island. One of the rare Mansion to hold both a real sea view and a huge garden.