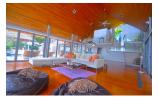

## Ocean Front Hillside Villa (PKMH1856)

| l )e1 | ai | S  |
|-------|----|----|
|       | aı | l) |

**Bedrooms:** 6 **Bathrooms:** 6 **Floors:** 3

Interior size: 500 sq.m.
Land size: 5000 sq.m.
Exterior size: 300 sq.m.
Total Built Area: 800 sq.m.
Furniture: Fully furnished
Kitchen: European-style
Beach: Not Available