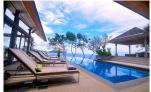

## Ocean Front Hillside Villa (PKMH1856)

| l )e1 | ai | S  |
|-------|----|----|
|       | aı | l) |

**Bedrooms:** 6 **Bathrooms:** 6 **Floors:** 3

Interior size: 500 sq.m.
Land size: 5000 sq.m.
Exterior size: 300 sq.m.
Total Built Area: 800 sq.m.
Furniture: Fully furnished
Kitchen: European-style
Beach: Not Available

Garden: Large Car park: 1

Swimming Pool: Private Sale Price: 168M THB

## **Description**

Without any doubt, this property is definitely one of the most exclusive Ocean view villa on the Island. One of the rare Mansion to hold both a real sea view and a huge garden.