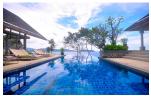

la (PKMH1856)

| l )e1 | ai | S  |
|-------|----|----|
|       | aı | l) |

**Bedrooms:** 6 **Bathrooms:** 6 **Floors:** 3

Interior size: 500 sq.m.
Land size: 5000 sq.m.
Exterior size: 300 sq.m.
Total Built Area: 800 sq.m.
Furniture: Fully furnished
Kitchen: European-style
Beach: Not Available

Garden: Large Car park: 1

Swimming Pool: Private Sale Price: 168M THB

## **Description**

Without any doubt, this property is definitely one of the most exclusive Ocean view villa on the Island. One of the rare Mansion to hold both a real sea view and a huge garden.

## **Features**

WiFi in Public Area

Cable TV Jacuzzi

Panoramic Windows Manned Security

CCTV

Maid Service Laundry

Kamala, Phuket

Villa / House

**Agent Information** 

organ@millennium.realestate