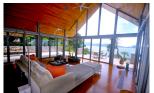

## Ocean Front Hillside Villa (PKMH1856)

| l )e1 | ai | S  |
|-------|----|----|
|       | aı | l) |

**Bedrooms:** 6 **Bathrooms:** 6 **Floors:** 3

Interior size: 500 sq.m.
Land size: 5000 sq.m.
Exterior size: 300 sq.m.
Total Built Area: 800 sq.m.
Furniture: Fully furnished
Kitchen: European-style
Beach: Not Available

## **Description**

Without any doubt, this property is definitely one of the most exclusive Ocean view villa on the Island. One of the rare Mansion to hold both a real sea view and a huge garden.