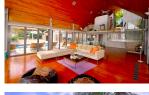

## Ocean Front Hillside Villa (PKMH1856)

| l )e1 | ai | S  |
|-------|----|----|
|       | aı | l) |

**Bedrooms:** 6 **Bathrooms:** 6 **Floors:** 3

Interior size: 500 sq.m.
Land size: 5000 sq.m.
Exterior size: 300 sq.m.
Total Built Area: 800 sq.m.
Furniture: Fully furnished
Kitchen: European-style
Beach: Not Available

## **Description**

Without any doubt, this property is definitely one of the most exclusive Ocean view villa on the Island. One of the rare Mansion to hold both a real sea view and a huge garden.