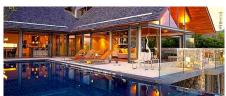

Villa (PKMH1856)

| l )e1 | ai | S  |
|-------|----|----|
|       | aı | l) |

**Bedrooms:** 6 **Bathrooms:** 6 **Floors:** 3

Interior size: 500 sq.m.
Land size: 5000 sq.m.
Exterior size: 300 sq.m.
Total Built Area: 800 sq.m.
Furniture: Fully furnished
Kitchen: European-style
Beach: Not Available

Garden: Large Car park: 1

Swimming Pool: Private Sale Price: 168M THB

## **Description**

Without any doubt, this property is definitely one of the most exclusive Ocean view villa on the Island. One of the rare Mansion to hold both a real sea view and a huge garden.

## **Features**

WiFi in Public Area

Cable TV Jacuzzi

Panoramic Windows Manned Security

CCTV

Maid Service Laundry

Kamala, Phuket

Villa / House

**Agent Information** 

organ@millennium.realestate