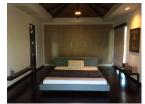

## Luxury private pool villa (PLGH1929)

**Details** 

**Bedrooms:** 4 **Bathrooms:** 4

Floors: Not Mentioned Interior size: 400 sq.m. Land size: 2065 sq.m. Exterior size: 100 sq.m. Total Built Area: 500 sq.m. Furniture: Fully furnished Kitchen: European-style

## **Description**

The property comprises of 2 villas, 2 pools and land, which is the project of an italian architect with extensive experience in design and construction of tropical hideaways. A blend of traditional Thai Colonial design of outside and a more contemporary look in the inside give to this property a unique taste of elegance and functionality. Built on a land of 2065 SQ.M. villa feature large glass doors integrating the living areas with the professionnally landscaped gardens, pool and golf course in front, giving a feeling of space and privacy. Finishing materials, of the highest standard and quality, have been sourced from around the world, incliding teak wood flooring, imported marcles, Italian flagstone and German made fittings and locks. Kitchen designs are sophisticated mix of the contemporary and the traditional. Bathrooms are a balance of luxury and functionm featuring the finest ceramic and marbles from the region. Built area: 500 sqm. each villaBathroom: 4Type: 2 villas