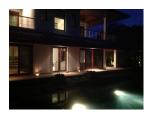

## **Description**

The property comprises of 2 villas, 2 pools and land, which is the project of an italian architect with extensive experience in design and construction of tropical hideaways. A blend of traditional Thai Colonial design of outside and a more contemporary look in the inside give to this property a unique taste of elegance and functionality. Built on a land of 2065 SQ.M. villa feature large glass doors integrating the living areas with the professionnally landscaped gardens, pool and golf course in front, giving a feeling of space and privacy. Finishing materials, of the highest standard and quality, have been sourced from around the world, incliding teak wood flooring, imported marcles, Italian flagstone and German made fittings and locks. Kitchen designs are sophisticated mix of the contemporary and the traditional. Bathrooms are a balance of luxury and functionm featuring the finest ceramic and marbles from the region. Built area: 500 sqm. each villaBathroom: 4Type: 2 villas