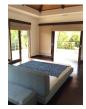

## Luxury private pool villa (PLGH1929)

**Details** 

**Bedrooms:** 4 **Bathrooms:** 4

Floors: Not Mentioned Interior size: 400 sq.m. Land size: 2065 sq.m. Exterior size: 100 sq.m. Total Built Area: 500 sq.m. Furniture: Fully furnished Kitchen: European-style

## **Description**

The property comprises of 2 villas, 2 pools and land, which is the project of an italian architect with extensive experience in design and construction of tropical hideaways. A blend of traditional Thai Colonial design of outside and a more contemporary look in the inside give to this property a unique taste of elegance and functionality. Built on a land of 2065 SQ.M. villa feature large glass doors integrating the living areas with the professionnally landscaped gardens, pool and golf course in front, giving a feeling of space and privacy. Finishing materials, of the highest standard and quality, have been sourced from around the world, incliding teak wood flooring, imported marcles, Italian flagstone and German made fittings and locks. Kitchen designs are sophisticated mix of the contemporary and the traditional. Bathrooms are a balance of luxury and functionm featuring the finest ceramic and marbles from the region. Built area: 500 sqm. each villaBathroom: 4Type: 2 villas