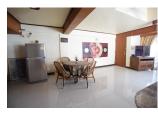

## **Details**

Bedrooms: 2 Bathrooms: 1 Floors: 1 Floor No: 4

Interior size: 85 sq.m.
Land size: Not Mentioned
Exterior size: 22 sq.m.
Total Built Area: 107 sq.m.
Furniture: Fully furnished
Kitchen: European-style

## **Description**

This 2 bedrooms top floor condominium will offer you one the best sea view on the island. Situated in a 5 stars resort on the beach road, this is by far one the best investment for both residential and rental purpose.