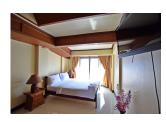

## **Details**

Bedrooms: 2 Bathrooms: 1 Floors: 1 Floor No: 4

Interior size: 85 sq.m.
Land size: Not Mentioned
Exterior size: 22 sq.m.
Total Built Area: 107 sq.m.
Furniture: Fully furnished
Kitchen: European-style

## **Description**

This 2 bedrooms top floor condominium will offer you one the best sea view on the island. Situated in a 5 stars resort on the beach road, this is by far one the best investment for both residential and rental purpose.