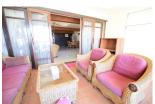

## **Details**

Bedrooms: 2 Bathrooms: 1 Floors: 1 Floor No: 4

Interior size: 85 sq.m.
Land size: Not Mentioned
Exterior size: 22 sq.m.
Total Built Area: 107 sq.m.
Furniture: Fully furnished
Kitchen: European-style

## **Description**

This 2 bedrooms top floor condominium will offer you one the best sea view on the island. Situated in a 5 stars resort on the beach road, this is by far one the best investment for both residential and rental purpose.