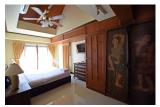

## **Details**

Bedrooms: 2 Bathrooms: 1 Floors: 1 Floor No: 4

Interior size: 85 sq.m.
Land size: Not Mentioned
Exterior size: 22 sq.m.
Total Built Area: 107 sq.m.
Furniture: Fully furnished
Kitchen: European-style

## **Description**

This 2 bedrooms top floor condominium will offer you one the best sea view on the island. Situated in a 5 stars resort on the beach road, this is by far one the best investment for both residential and rental purpose.