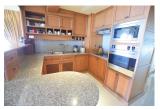

## **Details**

Bedrooms: 2 Bathrooms: 1 Floors: 1 Floor No: 4

Interior size: 85 sq.m.
Land size: Not Mentioned
Exterior size: 22 sq.m.
Total Built Area: 107 sq.m.
Furniture: Fully furnished
Kitchen: European-style