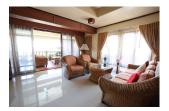

## **Details**

Bedrooms: 2 Bathrooms: 1 Floors: 1 Floor No: 4

Interior size: 85 sq.m.
Land size: Not Mentioned
Exterior size: 22 sq.m.
Total Built Area: 107 sq.m.
Furniture: Fully furnished
Kitchen: European-style

## **Description**

This 2 bedrooms top floor condominium will offer you one the best sea view on the island. Situated in a 5 stars resort on the beach road, this is by far one the best investment for both residential and rental purpose.