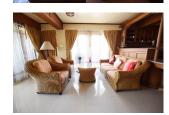

## **Details**

Bedrooms: 2 Bathrooms: 1 Floors: 1 Floor No: 4

Interior size: 85 sq.m.
Land size: Not Mentioned
Exterior size: 22 sq.m.
Total Built Area: 107 sq.m.
Furniture: Fully furnished
Kitchen: European-style

## **Description**

This 2 bedrooms top floor condominium will offer you one the best sea view on the island. Situated in a 5 stars resort on the beach road, this is by far one the best investment for both residential and rental purpose.