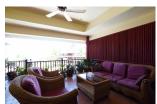

## **Details**

Bedrooms: 2 Bathrooms: 1 Floors: 1 Floor No: 4

Interior size: 85 sq.m.
Land size: Not Mentioned
Exterior size: 22 sq.m.
Total Built Area: 107 sq.m.
Furniture: Fully furnished
Kitchen: European-style

## **Description**

This 2 bedrooms top floor condominium will offer you one the best sea view on the island. Situated in a 5 stars resort on the beach road, this is by far one the best investment for both residential and rental purpose.