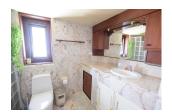

## **Details**

Bedrooms: 2 Bathrooms: 1 Floors: 1 Floor No: 4

Interior size: 85 sq.m.
Land size: Not Mentioned
Exterior size: 22 sq.m.
Total Built Area: 107 sq.m.
Furniture: Fully furnished
Kitchen: European-style

Beach: Available Garden: None Car park: 1

**Swimming Pool:** Communal **Sale Price:** 7.7M THB