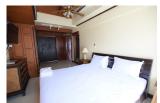

## **Details**

Bedrooms: 2 Bathrooms: 1 Floors: 1 Floor No: 4

Interior size: 85 sq.m.
Land size: Not Mentioned
Exterior size: 22 sq.m.
Total Built Area: 107 sq.m.
Furniture: Fully furnished
Kitchen: European-style

## **Description**

This 2 bedrooms top floor condominium will offer you one the best sea view on the island. Situated in a 5 stars resort on the beach road, this is by far one the best investment for both residential and rental purpose.