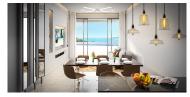

## **Ultra Luxury Ocean View Apartment (PSRC1955)**

**Details** 

**Bedrooms:** 2 **Bathrooms:** 2

Floors: Not Mentioned

Floor No: 1

Interior size: 108 sq.m.
Land size: Not Mentioned
Exterior size: 71.53 sq.m.
Total Built Area: 179.53 sq.m.
Furniture: Fully furnished
Kitchen: European-style

## **Description**

BRAND NEW PROJECT 500M FROM SURIN BEACH.WITH FULL SEA VIEW AND PRIVATE POOL LUXURY APARTMENTS. ONLY 25 UNITS. FROM STUDIO/ 2/3 AND 4 BEDROOMS UNITS/ 3 BEDROOMS PENTHOUSE/ SKY VILLA.studio is 36 sqm plus 14 sqm terrasse. europeen Kitchen corner fully equiped, built in air cond,fully furnished. large common pool and access to top of range fitness.