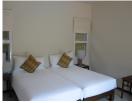

## 3 Bedrooms Pool Villa Close to Layan Beach (PCTH1978)

| Details                     | Features                    |
|-----------------------------|-----------------------------|
| Bedrooms: 3                 | WiFi in Public Area         |
| Bathrooms: 3                | Cable TV                    |
| Floors: 1                   | Manned Security             |
| Interior size: 160 sq.m.    | CCTV                        |
| Land size: 496 sq.m.        |                             |
| Exterior size: 36 sq.m.     | Cherng Talay, Phuket        |
| Total Built Area: 285 sq.m. |                             |
| Furniture: Fully furnished  | Villa / House               |
| Kitchen: European-style     | Agent Information           |
| Beach: Available            |                             |
| Garden: Small               | organ@millennium.realestate |
| Car park: 1                 |                             |
| Swimming Pool: Private      |                             |
| Sale Price : 14M THB        |                             |

## Description

The beautiful Balinese-style pool villa are located in a tranquil gated community, where you can enjoy complete privacy in the expansive high-walled gardens. Completely enclosed, including a covered car port, it is a tropical home with a large open-plan living space, making the arrangement ideal for large families. Each bedroom has an en-suite bathroom – the master bedroom with a bath looking onto the pool and garden.Built area is 285 sq m with another 10 sq m for the salaLayan Beach is a 5 minute drive