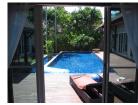

## 3 Bedrooms Pool Villa Close to Layan Beach (PCTH1978)

| Details                     | Features                    |
|-----------------------------|-----------------------------|
| Bedrooms: 3                 | WiFi in Public Area         |
| Bathrooms: 3                | Cable TV                    |
| Floors: 1                   | Manned Security             |
| Interior size: 160 sq.m.    | CCTV                        |
| Land size: 496 sq.m.        |                             |
| Exterior size: 36 sq.m.     | Cherng Talay, Phuket        |
| Total Built Area: 285 sq.m. |                             |
| Furniture: Fully furnished  | Villa / House               |
| Kitchen: European-style     | Agent Information           |
| Beach: Available            |                             |
| Garden: Small               | organ@millennium.realestate |
| Car park: 1                 |                             |
| Swimming Pool: Private      |                             |
| Sale Price : 14M THB        |                             |

## Description

The beautiful Balinese-style pool villa are located in a tranquil gated community, where you can enjoy complete privacy in the expansive high-walled gardens. Completely enclosed, including a covered car port, it is a tropical home with a large open-plan living space, making the arrangement ideal for large families. Each bedroom has an en-suite bathroom – the master bedroom with a bath looking onto the pool and garden.Built area is 285 sq m with another 10 sq m for the salaLayan Beach is a 5 minute drive