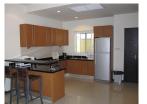

## 3 Bedrooms Pool Villa Close to Layan Beach (PCTH1978)

| Details                     | Features                    |
|-----------------------------|-----------------------------|
| Bedrooms: 3                 | WiFi in Public Area         |
| Bathrooms: 3                | Cable TV                    |
| Floors: 1                   | Manned Security             |
| Interior size: 160 sq.m.    | CCTV                        |
| Land size: 496 sq.m.        |                             |
| Exterior size: 36 sq.m.     | Cherng Talay, Phuket        |
| Total Built Area: 285 sq.m. |                             |
| Furniture: Fully furnished  | Villa / House               |
| Kitchen: European-style     | Agent Information           |
| Beach: Available            |                             |
| Garden: Small               | organ@millennium.realestate |
| Car park: 1                 |                             |
| Swimming Pool: Private      |                             |
| Sale Price : 14M THB        |                             |

## Description

The beautiful Balinese-style pool villa are located in a tranquil gated community, where you can enjoy complete privacy in the expansive high-walled gardens. Completely enclosed, including a covered car port, it is a tropical home with a large open-plan living space, making the arrangement ideal for large families. Each bedroom has an en-suite bathroom – the master bedroom with a bath looking onto the pool and garden.Built area is 285 sq m with another 10 sq m for the salaLayan Beach is a 5 minute drive