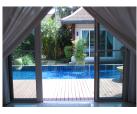

## 3 Bedrooms Pool Villa Close to Layan Beach (PCTH1978)

| Details                     | Features                    |
|-----------------------------|-----------------------------|
| Bedrooms: 3                 | WiFi in Public Area         |
| Bathrooms: 3                | Cable TV                    |
| Floors: 1                   | Manned Security             |
| Interior size: 160 sq.m.    | CCTV                        |
| Land size: 496 sq.m.        |                             |
| Exterior size: 36 sq.m.     | Cherng Talay, Phuket        |
| Total Built Area: 285 sq.m. |                             |
| Furniture: Fully furnished  | Villa / House               |
| Kitchen: European-style     | Agent Information           |
| Beach: Available            |                             |
| Garden: Small               | organ@millennium.realestate |
| Car park: 1                 |                             |
| Swimming Pool: Private      |                             |
| Sale Price : 14M THB        |                             |

## Description

The beautiful Balinese-style pool villa are located in a tranquil gated community, where you can enjoy complete privacy in the expansive high-walled gardens. Completely enclosed, including a covered car port, it is a tropical home with a large open-plan living space, making the arrangement ideal for large families. Each bedroom has an en-suite bathroom – the master bedroom with a bath looking onto the pool and garden.Built area is 285 sq m with another 10 sq m for the salaLayan Beach is a 5 minute drive