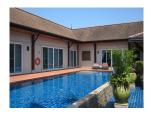

## 3 Bedrooms Pool Villa Close to Layan Beach (PCTH1978)

| Details                     | Features                    |
|-----------------------------|-----------------------------|
| Bedrooms: 3                 | WiFi in Public Area         |
| Bathrooms: 3                | Cable TV                    |
| Floors: 1                   | Manned Security             |
| Interior size: 160 sq.m.    | CCTV                        |
| Land size: 496 sq.m.        |                             |
| Exterior size: 36 sq.m.     | Cherng Talay, Phuket        |
| Total Built Area: 285 sq.m. |                             |
| Furniture: Fully furnished  | Villa / House               |
| Kitchen: European-style     | Agent Information           |
| Beach: Available            |                             |
| Garden: Small               | organ@millennium.realestate |
| Car park: 1                 |                             |
| Swimming Pool: Private      |                             |
| Sale Price : 14M THB        |                             |

## Description

The beautiful Balinese-style pool villa are located in a tranquil gated community, where you can enjoy complete privacy in the expansive high-walled gardens. Completely enclosed, including a covered car port, it is a tropical home with a large open-plan living space, making the arrangement ideal for large families. Each bedroom has an en-suite bathroom – the master bedroom with a bath looking onto the pool and garden.Built area is 285 sq m with another 10 sq m for the salaLayan Beach is a 5 minute drive