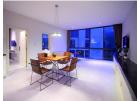

## **Description**

Spacious 2 bedrooms apartment of 84 sqm on Kamala hill side overlooking the mountain. Fully fitted and furnished to European standards. Large open plan dining kitchen living area ongoing two nicely furnished bedrooms.