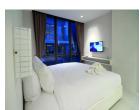

## Spacious 2 bedroom apartment (PKMC2043)

**Details** 

**Bedrooms:** 2 **Bathrooms:** 1

Floors: Not Mentioned Interior size: Not Mentioned Land size: Not Mentioned Exterior size: Not Mentioned Total Built Area: 84 sq.m. Furniture: Fully furnished Kitchen: European-style