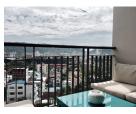

## Condominium with sublime views over Patong Beach (PPTC2090)

| Details                         | Features                    |
|---------------------------------|-----------------------------|
| Bedrooms: 1                     | WiFi in Public Area         |
| Bathrooms: 1                    | Cable TV                    |
| Floors: Not Mentioned           | Gym                         |
| Floor No: 5                     | Manned Security             |
| Interior size: 48 sq.m.         | Keycard                     |
| Land size: Not Mentioned        | CCTV                        |
| Exterior size: Not Mentioned    |                             |
| Total Built Area: Not Mentioned | Patong, Phuket              |
| Furniture: Fully furnished      | r utong, r nukot            |
| Kitchen: European-style         | Condo / Apartment           |
| Beach: Available                |                             |
| Garden: Not Mentioned           | Agent Information           |
| Car park: 1                     | organ@millennium.realestate |
| Swimming Pool: Communal         | organe mineminum.realestate |
| Sale Price : 5.8M THB           |                             |

## Description

This is 1 bedroom, 1 bathroom with part of sea view, comprise with fully furnished, living area, dining area ,kitchen, gym and communal pool. Just 500 meters to the Beach.