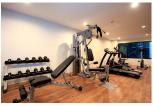

## Condominium with sublime views over Patong Beach (PPTC2090)

| Details                         | Features                    |
|---------------------------------|-----------------------------|
| Bedrooms: 1                     | WiFi in Public Area         |
| Bathrooms: 1                    | Cable TV                    |
| Floors: Not Mentioned           | Gym                         |
| Floor No: 5                     | Manned Security             |
| Interior size: 48 sq.m.         | Keycard                     |
| Land size: Not Mentioned        | CCTV                        |
| Exterior size: Not Mentioned    |                             |
| Total Built Area: Not Mentioned | Patong, Phuket              |
| Furniture: Fully furnished      | r utong, r nukot            |
| Kitchen: European-style         | Condo / Apartment           |
| Beach: Available                |                             |
| Garden: Not Mentioned           | Agent Information           |
| Car park: 1                     | organ@millennium.realestate |
| Swimming Pool: Communal         | organe mineminum.realestate |
| Sale Price : 5.8M THB           |                             |

## Description

This is 1 bedroom, 1 bathroom with part of sea view, comprise with fully furnished, living area, dining area ,kitchen, gym and communal pool. Just 500 meters to the Beach.