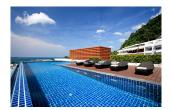

## Condominium with sublime views over Patong Beach (PPTC2090)

| Details                         | Features                    |
|---------------------------------|-----------------------------|
| Bedrooms: 1                     | WiFi in Public Area         |
| Bathrooms: 1                    | Cable TV                    |
| Floors: Not Mentioned           | Gym                         |
| Floor No: 5                     | Manned Security             |
| Interior size: 48 sq.m.         | Keycard                     |
| Land size: Not Mentioned        | CCTV                        |
| Exterior size: Not Mentioned    |                             |
| Total Built Area: Not Mentioned | Patong, Phuket              |
| Furniture: Fully furnished      | r utong, r nukot            |
| Kitchen: European-style         | Condo / Apartment           |
| Beach: Available                |                             |
| Garden: Not Mentioned           | Agent Information           |
| Car park: 1                     | organ@millennium.realestate |
| Swimming Pool: Communal         | organe mineminum.realestate |
| Sale Price : 5.8M THB           |                             |

## Description

This is 1 bedroom, 1 bathroom with part of sea view, comprise with fully furnished, living area, dining area ,kitchen, gym and communal pool. Just 500 meters to the Beach.