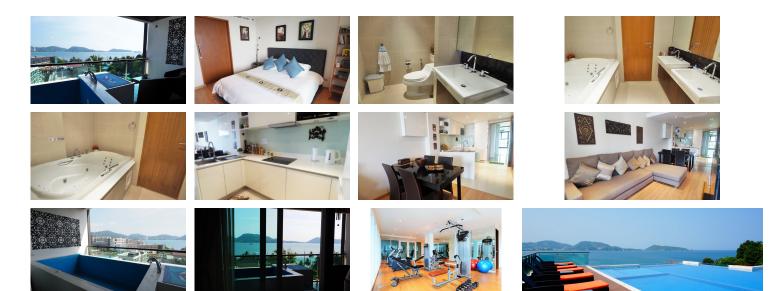

## **Details**

Bedrooms: 1 Bathrooms: 1 Floors: Not Mentioned Interior size: 70 sq.m. Land size: Not Mentioned Exterior size: Not Mentioned Total Built Area: Not Mentioned Furniture: Fully furnished Kitchen: European-style Beach: Available Garden: Not Mentioned Car park: 1 Swimming Pool: Communal Sale Price : 9.5M THB Long Term Rent Price : 60,000 THB

## Features

WiFi in Public Area Cable TV Sauna Jacuzzi Panoramic Windows Gym Manned Security CCTV

Kalim, Phuket

Condo / Apartment

Agent Information

organ@millennium.realestate

## Description

This is 1 bedroom, 1 bathroom with Jacuzzi on the terrace, the property comprise with Europe kitchen, dinning area, kitchen, living area, balcony with fantastic sea view from the room. Just 300 meters to Kalim Beach and 5 minutes drive to Patong Beach.