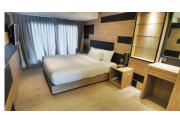

## **Details**

Bedrooms: 2 Bathrooms: 2 Floors: 4 Floor No: 3

Interior size: 100 sq.m.
Land size: Not Mentioned
Exterior size: Not Mentioned
Total Built Area: 100 sq.m.
Furniture: Fully furnished
Kitchen: European-style
Beach: Not Available
Garden: Not Mentioned

## **Description**

This is 2 bedrooms, 2 bathrooms corner unit with sea view, the property comprise with living area, kitchen, dining area and big balcony. Just 1 minutes walk to Kalim Beach and 5 minutes walk to Patong Beach