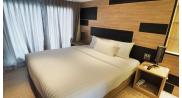

## **Details**

Bedrooms: 2 Bathrooms: 2 Floors: 4 Floor No: 3

Interior size: 100 sq.m.
Land size: Not Mentioned
Exterior size: Not Mentioned
Total Built Area: 100 sq.m.
Furniture: Fully furnished
Kitchen: European-style
Beach: Not Available
Garden: Not Mentioned

## **Description**

This is 2 bedrooms, 2 bathrooms corner unit with sea view, the property comprise with living area, kitchen, dining area and big balcony. Just 1 minutes walk to Kalim Beach and 5 minutes walk to Patong Beach