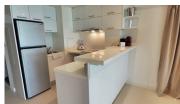

## **Details**

Bedrooms: 2 Bathrooms: 2 Floors: 4 Floor No: 3

Interior size: 100 sq.m.
Land size: Not Mentioned
Exterior size: Not Mentioned
Total Built Area: 100 sq.m.
Furniture: Fully furnished
Kitchen: European-style
Beach: Not Available
Garden: Not Mentioned

## **Description**

This is 2 bedrooms, 2 bathrooms corner unit with sea view, the property comprise with living area, kitchen, dining area and big balcony. Just 1 minutes walk to Kalim Beach and 5 minutes walk to Patong Beach