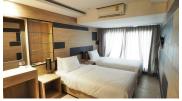

## **Details**

Bedrooms: 2 Bathrooms: 2 Floors: 4 Floor No: 3

Interior size: 100 sq.m.
Land size: Not Mentioned
Exterior size: Not Mentioned
Total Built Area: 100 sq.m.
Furniture: Fully furnished
Kitchen: European-style
Beach: Not Available
Garden: Not Mentioned

## **Description**

This is 2 bedrooms, 2 bathrooms corner unit with sea view, the property comprise with living area, kitchen, dining area and big balcony. Just 1 minutes walk to Kalim Beach and 5 minutes walk to Patong Beach