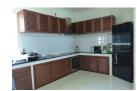

## **Beachfront Pool Villa in Cape Panwa (PCPH2142)**

**Details** 

Bedrooms: 4 Bathrooms: 5 Floors: 1 Floor No: -

Interior size: 260 sq.m. Land size: 1920 sq.m.

Exterior size: Not Mentioned Total Built Area: Not Mentioned Furniture: Fully furnished Kitchen: European-style