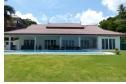

## **Beachfront Pool Villa in Cape Panwa (PCPH2142)**

**Details** 

Bedrooms: 4 Bathrooms: 5 Floors: 1 Floor No: -

Interior size: 260 sq.m. Land size: 1920 sq.m.

Exterior size: Not Mentioned Total Built Area: Not Mentioned Furniture: Fully furnished Kitchen: European-style

Beach: Available Garden: Large Car park: 4

Swimming Pool: Private

Long Term Rent Price: 210,000 THB

**Features** 

WiFi in Public Area

Cable TV CCTV

Cape Panwa, Phuket

Villa / House