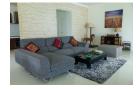

## **Beachfront Pool Villa in Cape Panwa (PCPH2142)**

**Details** 

Bedrooms: 4 Bathrooms: 5 Floors: 1 Floor No: -

Interior size: 260 sq.m. Land size: 1920 sq.m.

Exterior size: Not Mentioned Total Built Area: Not Mentioned Furniture: Fully furnished Kitchen: European-style