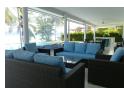

## **Beachfront Pool Villa in Cape Panwa (PCPH2142)**

**Details** 

Bedrooms: 4 Bathrooms: 5 Floors: 1 Floor No: -

Interior size: 260 sq.m. Land size: 1920 sq.m.

Exterior size: Not Mentioned Total Built Area: Not Mentioned Furniture: Fully furnished Kitchen: European-style

Beach: Available Garden: Large Car park: 4

Swimming Pool: Private

Long Term Rent Price: 210,000 THB

**Features** 

WiFi in Public Area

Cable TV CCTV

Cape Panwa, Phuket

Villa / House