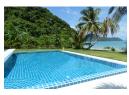

## **Beachfront Pool Villa in Cape Panwa (PCPH2142)**

**Details** 

Bedrooms: 4 Bathrooms: 5 Floors: 1 Floor No: -

Interior size: 260 sq.m. Land size: 1920 sq.m.

Exterior size: Not Mentioned Total Built Area: Not Mentioned Furniture: Fully furnished Kitchen: European-style

Beach: Available Garden: Large Car park: 4

Swimming Pool: Private

Long Term Rent Price: 210,000 THB

**Features** 

WiFi in Public Area

Cable TV CCTV

Cape Panwa, Phuket

Villa / House