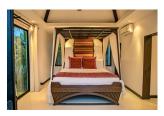

#### **Details**

Bedrooms: 1 Bathrooms: 1 Floors: 1 Interior size: Not Mentioned Land size: 218 sq.m. Exterior size: Not Mentioned Total Built Area: 78 sq.m. Furniture: Fully furnished Kitchen: European-style Beach: Available Garden: Not Mentioned Car park: Not Mentioned Swimming Pool: Private Sale Price : 6.9M THB Long Term Rent Price : 20,000 THB

### Description

This prestigious villa consists of a spacious living room and dining area with fully equipped kitchen. Further amenities on offer are a flat-screen TV's, cable channels and an internet Wi-Fi. Guests be able to enjoy homemade meals or order in tasty Thai or Western dishes with menus provided in the villas. There is indoor or outdoor dining areas next to a private swimming pool. Other facilities such as Restaurants, bars and other eateries can be found within less than a 5-minute drive from Villa. Activities in the surrounding area include cycling, Jet skiing, stand up paddle boarding, wakeboarding or just exploring the beautiful area of which Villa is located. The development is 2.9 km from Wat Prathong and 5.3 km from Khao Phra Thaeo National Park from Villa, it is 7 km to the Heroines Monument and 5.6 km to Wat Srisoonthorn. Phuket International Airport is located only 10 km's away. This development has a 24-hour security guard and there will always be someone who will respond to any problems that could arise. Whether you would like to call this Villa your home or would like to rent out for income, this villa will not disappoint you. We invite you to research reviews of guests who have stayed for their honeymoon or holiday.Priced for a quick sale.