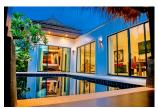

#### **Details**

Bedrooms: 1 Bathrooms: 1 Floors: 1 Interior size: Not Mentioned Land size: 218 sq.m. Exterior size: Not Mentioned Total Built Area: 78 sq.m. Furniture: Fully furnished Kitchen: European-style Beach: Available Garden: Not Mentioned Car park: Not Mentioned Swimming Pool: Private Sale Price : 6.9M THB Long Term Rent Price : 20,000 THB

### Description

This prestigious villa consists of a spacious living room and dining area with fully equipped kitchen. Further amenities on offer are a flat-screen TV's, cable channels and an internet Wi-Fi. Guests be able to enjoy homemade meals or order in tasty Thai or Western dishes with menus provided in the villas. There is indoor or outdoor dining areas next to a private swimming pool. Other facilities such as Restaurants, bars and other eateries can be found within less than a 5-minute drive from Villa. Activities in the surrounding area include cycling, Jet skiing, stand up paddle boarding, wakeboarding or just exploring the beautiful area of which Villa is located. The development is 2.9 km from Wat Prathong and 5.3 km from Khao Phra Thaeo National Park from Villa, it is 7 km to the Heroines Monument and 5.6 km to Wat Srisoonthorn. Phuket International Airport is located only 10 km's away. This development has a 24-hour security guard and there will always be someone who will respond to any problems that could arise. Whether you would like to call this Villa your home or would like to rent out for income, this villa will not disappoint you. We invite you to research reviews of guests who have stayed for their honeymoon or holiday.Priced for a quick sale.