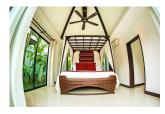

#### **Details**

Bedrooms: 1 Bathrooms: 1 Floors: 1 Interior size: Not Mentioned Land size: 218 sq.m. Exterior size: Not Mentioned Total Built Area: 78 sq.m. Furniture: Fully furnished Kitchen: European-style Beach: Available Garden: Not Mentioned Car park: Not Mentioned Swimming Pool: Private Sale Price : 6.9M THB Long Term Rent Price : 20,000 THB