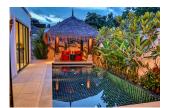

#### **Details**

Bedrooms: 1 Bathrooms: 1 Floors: 1 Interior size: Not Mentioned Land size: 218 sq.m. Exterior size: Not Mentioned Total Built Area: 78 sq.m. Furniture: Fully furnished Kitchen: European-style Beach: Available Garden: Not Mentioned Car park: Not Mentioned Swimming Pool: Private Sale Price : 6.9M THB Long Term Rent Price : 20,000 THB

### Description

This prestigious villa consists of a spacious living room and dining area with fully equipped kitchen. Further amenities on offer are a flat-screen TV's, cable channels and an internet Wi-Fi. Guests be able to enjoy homemade meals or order in tasty Thai or Western dishes with menus provided in the villas. There is indoor or outdoor dining areas next to a private swimming pool. Other facilities such as Restaurants, bars and other eateries can be found within less than a 5-minute drive from Villa. Activities in the surrounding area include cycling, Jet skiing, stand up paddle boarding, wakeboarding or just exploring the beautiful area of which Villa is located. The development is 2.9 km from Wat Prathong and 5.3 km from Khao Phra Thaeo National Park from Villa, it is 7 km to the Heroines Monument and 5.6 km to Wat Srisoonthorn. Phuket International Airport is located only 10 km's away. This development has a 24-hour security guard and there will always be someone who will respond to any problems that could arise. Whether you would like to call this Villa your home or would like to rent out for income, this villa will not disappoint you. We invite you to research reviews of guests who have stayed for their honeymoon or holiday.Priced for a quick sale.