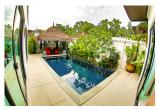

#### **Details**

Bedrooms: 1 Bathrooms: 1 Floors: 1 Interior size: Not Mentioned Land size: 218 sq.m. Exterior size: Not Mentioned Total Built Area: 78 sq.m. Furniture: Fully furnished Kitchen: European-style Beach: Available Garden: Not Mentioned Car park: Not Mentioned Swimming Pool: Private Sale Price : 6.9M THB Long Term Rent Price : 20,000 THB

### Description

This prestigious villa consists of a spacious living room and dining area with fully equipped kitchen. Further amenities on offer are a flat-screen TV's, cable channels and an internet Wi-Fi. Guests be able to enjoy homemade meals or order in tasty Thai or Western dishes with menus provided in the villas. There is indoor or outdoor dining areas next to a private swimming pool. Other facilities such as Restaurants, bars and other eateries can be found within less than a 5-minute drive from Villa. Activities in the surrounding area include cycling, Jet skiing, stand up paddle boarding, wakeboarding or just exploring the beautiful area of which Villa is located. The development is 2.9 km from Wat Prathong and 5.3 km from Khao Phra Thaeo National Park from Villa, it is 7 km to the Heroines Monument and 5.6 km to Wat Srisoonthorn. Phuket International Airport is located only 10 km's away. This development has a 24-hour security guard and there will always be someone who will respond to any problems that could arise. Whether you would like to call this Villa your home or would like to rent out for income, this villa will not disappoint you. We invite you to research reviews of guests who have stayed for their honeymoon or holiday.Priced for a quick sale.