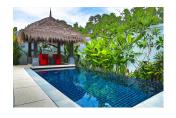

#### **Details**

Bedrooms: 1 Bathrooms: 1 Floors: 1 Interior size: Not Mentioned Land size: 218 sq.m. Exterior size: Not Mentioned Total Built Area: 78 sq.m. Furniture: Fully furnished Kitchen: European-style Beach: Available Garden: Not Mentioned Car park: Not Mentioned Swimming Pool: Private Sale Price : 6.9M THB Long Term Rent Price : 20,000 THB

### Description

This prestigious villa consists of a spacious living room and dining area with fully equipped kitchen. Further amenities on offer are a flat-screen TV's, cable channels and an internet Wi-Fi. Guests be able to enjoy homemade meals or order in tasty Thai or Western dishes with menus provided in the villas. There is indoor or outdoor dining areas next to a private swimming pool. Other facilities such as Restaurants, bars and other eateries can be found within less than a 5-minute drive from Villa. Activities in the surrounding area include cycling, Jet skiing, stand up paddle boarding, wakeboarding or just exploring the beautiful area of which Villa is located. The development is 2.9 km from Wat Prathong and 5.3 km from Khao Phra Thaeo National Park from Villa, it is 7 km to the Heroines Monument and 5.6 km to Wat Srisoonthorn. Phuket International Airport is located only 10 km's away. This development has a 24-hour security guard and there will always be someone who will respond to any problems that could arise. Whether you would like to call this Villa your home or would like to rent out for income, this villa will not disappoint you. We invite you to research reviews of guests who have stayed for their honeymoon or holiday.Priced for a quick sale.