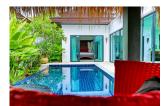

#### **Details**

Bedrooms: 1 Bathrooms: 1 Floors: 1 Interior size: Not Mentioned Land size: 218 sq.m. Exterior size: Not Mentioned Total Built Area: 78 sq.m. Furniture: Fully furnished Kitchen: European-style Beach: Available Garden: Not Mentioned Car park: Not Mentioned Swimming Pool: Private Sale Price : 6.9M THB Long Term Rent Price : 20,000 THB

### Description

This prestigious villa consists of a spacious living room and dining area with fully equipped kitchen. Further amenities on offer are a flat-screen TV's, cable channels and an internet Wi-Fi. Guests be able to enjoy homemade meals or order in tasty Thai or Western dishes with menus provided in the villas. There is indoor or outdoor dining areas next to a private swimming pool. Other facilities such as Restaurants, bars and other eateries can be found within less than a 5-minute drive from Villa. Activities in the surrounding area include cycling, Jet skiing, stand up paddle boarding, wakeboarding or just exploring the beautiful area of which Villa is located. The development is 2.9 km from Wat Prathong and 5.3 km from Khao Phra Thaeo National Park from Villa, it is 7 km to the Heroines Monument and 5.6 km to Wat Srisoonthorn. Phuket International Airport is located only 10 km's away. This development has a 24-hour security guard and there will always be someone who will respond to any problems that could arise. Whether you would like to call this Villa your home or would like to rent out for income, this villa will not disappoint you. We invite you to research reviews of guests who have stayed for their honeymoon or holiday.Priced for a quick sale.