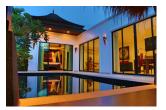

#### **Details**

Bedrooms: 1 Bathrooms: 1 Floors: 1 Interior size: Not Mentioned Land size: 218 sq.m. Exterior size: Not Mentioned Total Built Area: 78 sq.m. Furniture: Fully furnished Kitchen: European-style Beach: Available Garden: Not Mentioned Car park: Not Mentioned Swimming Pool: Private Sale Price : 6.9M THB Long Term Rent Price : 20,000 THB

### Description

This prestigious villa consists of a spacious living room and dining area with fully equipped kitchen. Further amenities on offer are a flat-screen TV's, cable channels and an internet Wi-Fi. Guests be able to enjoy homemade meals or order in tasty Thai or Western dishes with menus provided in the villas. There is indoor or outdoor dining areas next to a private swimming pool. Other facilities such as Restaurants, bars and other eateries can be found within less than a 5-minute drive from Villa. Activities in the surrounding area include cycling, Jet skiing, stand up paddle boarding, wakeboarding or just exploring the beautiful area of which Villa is located. The development is 2.9 km from Wat Prathong and 5.3 km from Khao Phra Thaeo National Park from Villa, it is 7 km to the Heroines Monument and 5.6 km to Wat Srisoonthorn. Phuket International Airport is located only 10 km's away. This development has a 24-hour security guard and there will always be someone who will respond to any problems that could arise. Whether you would like to call this Villa your home or would like to rent out for income, this villa will not disappoint you. We invite you to research reviews of guests who have stayed for their honeymoon or holiday.Priced for a quick sale.