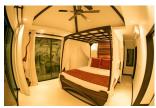

#### **Details**

Bedrooms: 1 Bathrooms: 1 Floors: 1 Interior size: Not Mentioned Land size: 218 sq.m. Exterior size: Not Mentioned Total Built Area: 78 sq.m. Furniture: Fully furnished Kitchen: European-style Beach: Available Garden: Not Mentioned Car park: Not Mentioned Swimming Pool: Private Sale Price : 6.9M THB Long Term Rent Price : 20,000 THB

### Description

This prestigious villa consists of a spacious living room and dining area with fully equipped kitchen. Further amenities on offer are a flat-screen TV's, cable channels and an internet Wi-Fi. Guests be able to enjoy homemade meals or order in tasty Thai or Western dishes with menus provided in the villas. There is indoor or outdoor dining areas next to a private swimming pool. Other facilities such as Restaurants, bars and other eateries can be found within less than a 5-minute drive from Villa. Activities in the surrounding area include cycling, Jet skiing, stand up paddle boarding, wakeboarding or just exploring the beautiful area of which Villa is located. The development is 2.9 km from Wat Prathong and 5.3 km from Khao Phra Thaeo National Park from Villa, it is 7 km to the Heroines Monument and 5.6 km to Wat Srisoonthorn. Phuket International Airport is located only 10 km's away. This development has a 24-hour security guard and there will always be someone who will respond to any problems that could arise. Whether you would like to call this Villa your home or would like to rent out for income, this villa will not disappoint you. We invite you to research reviews of guests who have stayed for their honeymoon or holiday.Priced for a quick sale.