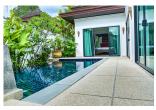

#### **Details**

Bedrooms: 1 Bathrooms: 1 Floors: 1 Interior size: Not Mentioned Land size: 218 sq.m. Exterior size: Not Mentioned Total Built Area: 78 sq.m. Furniture: Fully furnished Kitchen: European-style Beach: Available Garden: Not Mentioned Car park: Not Mentioned Swimming Pool: Private Sale Price : 6.9M THB Long Term Rent Price : 20,000 THB

### Description

This prestigious villa consists of a spacious living room and dining area with fully equipped kitchen. Further amenities on offer are a flat-screen TV's, cable channels and an internet Wi-Fi. Guests be able to enjoy homemade meals or order in tasty Thai or Western dishes with menus provided in the villas. There is indoor or outdoor dining areas next to a private swimming pool. Other facilities such as Restaurants, bars and other eateries can be found within less than a 5-minute drive from Villa. Activities in the surrounding area include cycling, Jet skiing, stand up paddle boarding, wakeboarding or just exploring the beautiful area of which Villa is located. The development is 2.9 km from Wat Prathong and 5.3 km from Khao Phra Thaeo National Park from Villa, it is 7 km to the Heroines Monument and 5.6 km to Wat Srisoonthorn. Phuket International Airport is located only 10 km's away. This development has a 24-hour security guard and there will always be someone who will respond to any problems that could arise. Whether you would like to call this Villa your home or would like to rent out for income, this villa will not disappoint you. We invite you to research reviews of guests who have stayed for their honeymoon or holiday.Priced for a quick sale.