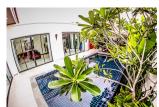

#### **Details**

Bedrooms: 1 Bathrooms: 1 Floors: 1 Interior size: Not Mentioned Land size: 218 sq.m. Exterior size: Not Mentioned Total Built Area: 78 sq.m. Furniture: Fully furnished Kitchen: European-style Beach: Available Garden: Not Mentioned Car park: Not Mentioned Swimming Pool: Private Sale Price : 6.9M THB Long Term Rent Price : 20,000 THB

### Description

This prestigious villa consists of a spacious living room and dining area with fully equipped kitchen. Further amenities on offer are a flat-screen TV's, cable channels and an internet Wi-Fi. Guests be able to enjoy homemade meals or order in tasty Thai or Western dishes with menus provided in the villas. There is indoor or outdoor dining areas next to a private swimming pool. Other facilities such as Restaurants, bars and other eateries can be found within less than a 5-minute drive from Villa. Activities in the surrounding area include cycling, Jet skiing, stand up paddle boarding, wakeboarding or just exploring the beautiful area of which Villa is located. The development is 2.9 km from Wat Prathong and 5.3 km from Khao Phra Thaeo National Park from Villa, it is 7 km to the Heroines Monument and 5.6 km to Wat Srisoonthorn. Phuket International Airport is located only 10 km's away. This development has a 24-hour security guard and there will always be someone who will respond to any problems that could arise. Whether you would like to call this Villa your home or would like to rent out for income, this villa will not disappoint you. We invite you to research reviews of guests who have stayed for their honeymoon or holiday.Priced for a quick sale.