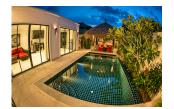

#### **Details**

Bedrooms: 1 Bathrooms: 1 Floors: 1 Interior size: Not Mentioned Land size: 218 sq.m. Exterior size: Not Mentioned Total Built Area: 78 sq.m. Furniture: Fully furnished Kitchen: European-style Beach: Available Garden: Not Mentioned Car park: Not Mentioned Swimming Pool: Private Sale Price : 6.9M THB Long Term Rent Price : 20,000 THB

### Description

This prestigious villa consists of a spacious living room and dining area with fully equipped kitchen. Further amenities on offer are a flat-screen TV's, cable channels and an internet Wi-Fi. Guests be able to enjoy homemade meals or order in tasty Thai or Western dishes with menus provided in the villas. There is indoor or outdoor dining areas next to a private swimming pool. Other facilities such as Restaurants, bars and other eateries can be found within less than a 5-minute drive from Villa. Activities in the surrounding area include cycling, Jet skiing, stand up paddle boarding, wakeboarding or just exploring the beautiful area of which Villa is located. The development is 2.9 km from Wat Prathong and 5.3 km from Khao Phra Thaeo National Park from Villa, it is 7 km to the Heroines Monument and 5.6 km to Wat Srisoonthorn. Phuket International Airport is located only 10 km's away. This development has a 24-hour security guard and there will always be someone who will respond to any problems that could arise. Whether you would like to call this Villa your home or would like to rent out for income, this villa will not disappoint you. We invite you to research reviews of guests who have stayed for their honeymoon or holiday.Priced for a quick sale.