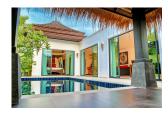

#### **Details**

Bedrooms: 1 Bathrooms: 1 Floors: 1 Interior size: Not Mentioned Land size: 218 sq.m. Exterior size: Not Mentioned Total Built Area: 78 sq.m. Furniture: Fully furnished Kitchen: European-style Beach: Available Garden: Not Mentioned Car park: Not Mentioned Swimming Pool: Private Sale Price : 6.9M THB Long Term Rent Price : 20,000 THB

### Description

This prestigious villa consists of a spacious living room and dining area with fully equipped kitchen. Further amenities on offer are a flat-screen TV's, cable channels and an internet Wi-Fi. Guests be able to enjoy homemade meals or order in tasty Thai or Western dishes with menus provided in the villas. There is indoor or outdoor dining areas next to a private swimming pool. Other facilities such as Restaurants, bars and other eateries can be found within less than a 5-minute drive from Villa. Activities in the surrounding area include cycling, Jet skiing, stand up paddle boarding, wakeboarding or just exploring the beautiful area of which Villa is located. The development is 2.9 km from Wat Prathong and 5.3 km from Khao Phra Thaeo National Park from Villa, it is 7 km to the Heroines Monument and 5.6 km to Wat Srisoonthorn. Phuket International Airport is located only 10 km's away. This development has a 24-hour security guard and there will always be someone who will respond to any problems that could arise. Whether you would like to call this Villa your home or would like to rent out for income, this villa will not disappoint you. We invite you to research reviews of guests who have stayed for their honeymoon or holiday.Priced for a quick sale.