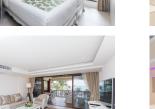

## **Details**

Bedrooms: 2 Bathrooms: 2 Floors: Not Mentioned Floor No: 4 Interior size: 100 sq.m. Land size: Not Mentioned Exterior size: Not Mentioned Total Built Area: Not Mentioned Furniture: Fully furnished Kitchen: European-style Beach: Available Garden: None Car park: Not Mentioned Swimming Pool: Communal Long Term Rent Price : 70,000 THB