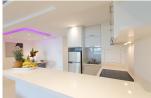

## **Details**

Bedrooms: 2 Bathrooms: 2 Floors: Not Mentioned Floor No: 4 Interior size: 100 sq.m. Land size: Not Mentioned Exterior size: Not Mentioned Total Built Area: Not Mentioned Furniture: Fully furnished Kitchen: European-style Beach: Available Garden: None Car park: Not Mentioned Swimming Pool: Communal Long Term Rent Price : 70,000 THB