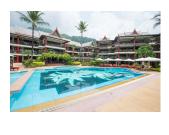

## **Details**

Bedrooms: 2 Bathrooms: 2 Floors: Not Mentioned Floor No: 4 Interior size: 100 sq.m. Land size: Not Mentioned Exterior size: Not Mentioned Total Built Area: Not Mentioned Furniture: Fully furnished Kitchen: European-style Beach: Available Garden: None Car park: Not Mentioned Swimming Pool: Communal Long Term Rent Price : 70,000 THB

## Description

The Residence is luxurious sea-facing apartments situated at the quiet north end of Patong beach. Just cross the street for some snorkeling and swimming. Enjoy the beautiful sunset over the sea from your private balcony. Have a freshly shaken cocktail at the bar alongside the swimming pool, together with friends or family.