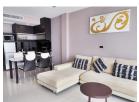

## **Details**

Bedrooms: 1 Bathrooms: 1 Floors: 4

Interior size: 86 sq.m.
Land size: Not Mentioned
Exterior size: Not Mentioned
Total Built Area: Not Mentioned
Furniture: Fully furnished
Kitchen: European-style

Beach: Not Available Garden: Not Mentioned Car park: Not Mentioned Swimming Pool: Communal Sale Price: 9.8M THB

**Description** 

This is studio room style to your stay with two levels of chic contemporary living. A highlight is the extended upper floor deck with loungers and a delightful Jacuzzi tub, where romantic couples can share intimate moments while admiring the gorgeous views of Patong Bay. The lower floor features the king-size bedroom and beautiful bathroom with a revitalising rain shower. Both levels of this duplex room have stylish lounge areas to enjoy the inroom entertainment. The upper floor is designed for dining, lounging and above all relaxing, with all the facilities you need within easy reach. Just 1 minute walk to Patong Beach