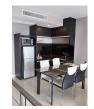

## **Details**

Bedrooms: 1 Bathrooms: 1 Floors: 4

Interior size: 86 sq.m.
Land size: Not Mentioned
Exterior size: Not Mentioned
Total Built Area: Not Mentioned
Furniture: Fully furnished
Kitchen: European-style

Beach: Not Available Garden: Not Mentioned Car park: Not Mentioned Swimming Pool: Communal Sale Price: 9.8M THB

**Description** 

This is studio room style to your stay with two levels of chic contemporary living. A highlight is the extended upper floor deck with loungers and a delightful Jacuzzi tub, where romantic couples can share intimate moments while admiring the gorgeous views of Patong Bay. The lower floor features the king-size bedroom and beautiful bathroom with a revitalising rain shower. Both levels of this duplex room have stylish lounge areas to enjoy the inroom entertainment. The upper floor is designed for dining, lounging and above all relaxing, with all the facilities you need within easy reach. Just 1 minute walk to Patong Beach