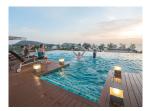

Beach: Not Available Garden: Not Mentioned Car park: Not Mentioned Swimming Pool: Communal Sale Price: 9.8M THB

**Description** 

This is studio room style to your stay with two levels of chic contemporary living. A highlight is the extended upper floor deck with loungers and a delightful Jacuzzi tub, where romantic couples can share intimate moments while admiring the gorgeous views of Patong Bay. The lower floor features the king-size bedroom and beautiful bathroom with a revitalising rain shower. Both levels of this duplex room have stylish lounge areas to enjoy the inroom entertainment. The upper floor is designed for dining, lounging and above all relaxing, with all the facilities you need within easy reach. Just 1 minute walk to Patong Beach

## **Features**

WiFi in Public Area

Cable TV Sauna Jacuzzi Restaurant Gym

Manned Security

Keycard CCTV

Patong, Phuket

Condo / Apartment

Agent Information