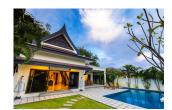

## 3 Beds Villa with pool in Rawai (PRWH2171)

**Details** 

**Bedrooms:** 3 **Bathrooms:** 3

Floors: Not Mentioned Interior size: Not Mentioned

Land size: 450 sq.m.

Exterior size: Not Mentioned Total Built Area: Not Mentioned

Furniture: Fully furnished Kitchen: European-style Beach: Not Available Garden: Large

Car park: Not Mentioned Swimming Pool: Private Sale Price: 12.9M THB

## **Description**

The house is on a land of 450m2 but it can be extended to 800 m2. There is another land right in front of it which is also for sale.