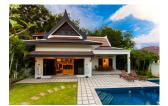

## 3 Beds Villa with pool in Rawai (PRWH2171)

**Details** 

**Bedrooms:** 3 **Bathrooms:** 3

Floors: Not Mentioned Interior size: Not Mentioned

Land size: 450 sq.m.

Exterior size: Not Mentioned Total Built Area: Not Mentioned

Furniture: Fully furnished Kitchen: European-style Beach: Not Available Garden: Large

Car park: Not Mentioned Swimming Pool: Private Sale Price: 12.9M THB

## **Description**

The house is on a land of 450m2 but it can be extended to 800 m2. There is another land right in front of it which is also for sale.