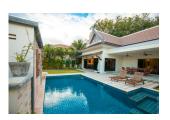

## 3 Beds Villa with pool in Rawai (PRWH2171)

**Details** 

**Bedrooms:** 3 **Bathrooms:** 3

Floors: Not Mentioned Interior size: Not Mentioned

Land size: 450 sq.m.

Exterior size: Not Mentioned Total Built Area: Not Mentioned

Furniture: Fully furnished Kitchen: European-style Beach: Not Available Garden: Large

Car park: Not Mentioned Swimming Pool: Private Sale Price: 12.9M THB

## **Description**

The house is on a land of 450m2 but it can be extended to 800 m2. There is another land right in front of it which is also for sale.