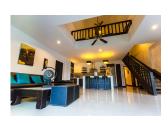

## 3 Beds Villa with pool in Rawai (PRWH2171)

**Details** 

**Bedrooms:** 3 **Bathrooms:** 3

Floors: Not Mentioned Interior size: Not Mentioned

Land size: 450 sq.m.

Exterior size: Not Mentioned Total Built Area: Not Mentioned

Furniture: Fully furnished Kitchen: European-style Beach: Not Available Garden: Large

Car park: Not Mentioned Swimming Pool: Private Sale Price: 12.9M THB