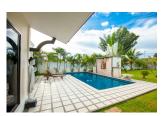

## 3 Beds Villa with pool in Rawai (PRWH2171)

**Details** 

**Bedrooms:** 3 **Bathrooms:** 3

Floors: Not Mentioned Interior size: Not Mentioned

Land size: 450 sq.m.

Exterior size: Not Mentioned Total Built Area: Not Mentioned

Furniture: Fully furnished Kitchen: European-style Beach: Not Available Garden: Large

Car park: Not Mentioned Swimming Pool: Private Sale Price: 12.9M THB

## **Description**

The house is on a land of 450m2 but it can be extended to 800 m2. There is another land right in front of it which is also for sale.