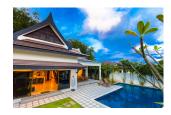

## 3 Beds Villa with pool in Rawai (PRWH2171)

**Details** 

**Bedrooms:** 3 **Bathrooms:** 3

Floors: Not Mentioned Interior size: Not Mentioned

Land size: 450 sq.m.

Exterior size: Not Mentioned Total Built Area: Not Mentioned

Furniture: Fully furnished Kitchen: European-style Beach: Not Available Garden: Large

Car park: Not Mentioned Swimming Pool: Private Sale Price: 12.9M THB

## **Description**

The house is on a land of 450m2 but it can be extended to 800 m2. There is another land right in front of it which is also for sale.