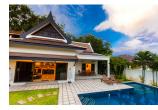

Furniture: Fully furnished Kitchen: European-style Beach: Not Available Garden: Large

Car park: Not Mentioned Swimming Pool: Private Sale Price: 12.9M THB

## **Description**

The house is on a land of 450m2 but it can be extended to 800 m2. There is another land right in front of it which is also for sale.