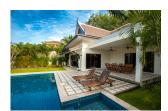

## 3 Beds Villa with pool in Rawai (PRWH2171)

**Details** 

**Bedrooms:** 3 **Bathrooms:** 3

Floors: Not Mentioned Interior size: Not Mentioned

Land size: 450 sq.m.

Exterior size: Not Mentioned Total Built Area: Not Mentioned

Furniture: Fully furnished Kitchen: European-style Beach: Not Available Garden: Large

Car park: Not Mentioned Swimming Pool: Private Sale Price: 12.9M THB

## **Description**

The house is on a land of 450m2 but it can be extended to 800 m2. There is another land right in front of it which is also for sale.