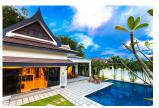

## 3 Beds Villa with pool in Rawai (PRWH2171)

**Details** 

**Bedrooms:** 3 **Bathrooms:** 3

Floors: Not Mentioned Interior size: Not Mentioned

Land size: 450 sq.m.

Exterior size: Not Mentioned Total Built Area: Not Mentioned

Furniture: Fully furnished Kitchen: European-style Beach: Not Available Garden: Large

Car park: Not Mentioned Swimming Pool: Private Sale Price: 12.9M THB

## **Description**

The house is on a land of 450m2 but it can be extended to 800 m2. There is another land right in front of it which is also for sale.