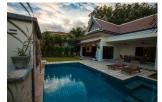

## 3 Beds Villa with pool in Rawai (PRWH2171)

**Details** 

**Bedrooms:** 3 **Bathrooms:** 3

Floors: Not Mentioned Interior size: Not Mentioned

Land size: 450 sq.m.

Exterior size: Not Mentioned Total Built Area: Not Mentioned

Furniture: Fully furnished Kitchen: European-style Beach: Not Available Garden: Large

Car park: Not Mentioned Swimming Pool: Private Sale Price: 12.9M THB

## **Description**

The house is on a land of 450m2 but it can be extended to 800 m2. There is another land right in front of it which is also for sale.