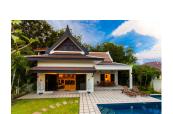

## 3 Beds Villa with pool in Rawai (PRWH2171)

**Details** 

**Bedrooms:** 3 **Bathrooms:** 3

Floors: Not Mentioned Interior size: Not Mentioned

Land size: 450 sq.m.

Exterior size: Not Mentioned Total Built Area: Not Mentioned

Furniture: Fully furnished Kitchen: European-style Beach: Not Available Garden: Large

Car park: Not Mentioned Swimming Pool: Private Sale Price: 12.9M THB

## **Description**

The house is on a land of 450m2 but it can be extended to 800 m2. There is another land right in front of it which is also for sale.