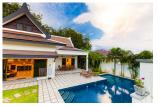

## 3 Beds Villa with pool in Rawai (PRWH2171)

**Details** 

**Bedrooms:** 3 **Bathrooms:** 3

Floors: Not Mentioned Interior size: Not Mentioned

Land size: 450 sq.m.

Exterior size: Not Mentioned Total Built Area: Not Mentioned

Furniture: Fully furnished Kitchen: European-style Beach: Not Available Garden: Large

Car park: Not Mentioned Swimming Pool: Private Sale Price: 12.9M THB

## **Description**

The house is on a land of 450m2 but it can be extended to 800 m2. There is another land right in front of it which is also for sale.