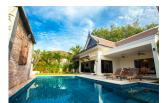

## 3 Beds Villa with pool in Rawai (PRWH2171)

**Details** 

**Bedrooms:** 3 **Bathrooms:** 3

Floors: Not Mentioned Interior size: Not Mentioned

Land size: 450 sq.m.

Exterior size: Not Mentioned Total Built Area: Not Mentioned

Furniture: Fully furnished Kitchen: European-style Beach: Not Available Garden: Large

Car park: Not Mentioned Swimming Pool: Private Sale Price: 12.9M THB

## **Description**

The house is on a land of 450m2 but it can be extended to 800 m2. There is another land right in front of it which is also for sale.