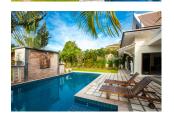

## 3 Beds Villa with pool in Rawai (PRWH2171)

**Details** 

**Bedrooms:** 3 **Bathrooms:** 3

Floors: Not Mentioned Interior size: Not Mentioned

Land size: 450 sq.m.

Exterior size: Not Mentioned Total Built Area: Not Mentioned

Furniture: Fully furnished Kitchen: European-style Beach: Not Available Garden: Large

Car park: Not Mentioned Swimming Pool: Private Sale Price: 12.9M THB

## **Description**

The house is on a land of 450m2 but it can be extended to 800 m2. There is another land right in front of it which is also for sale.