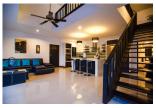

## 3 Beds Villa with pool in Rawai (PRWH2171)

**Details** 

**Bedrooms:** 3 **Bathrooms:** 3

Floors: Not Mentioned Interior size: Not Mentioned

Land size: 450 sq.m.

Exterior size: Not Mentioned Total Built Area: Not Mentioned

Furniture: Fully furnished Kitchen: European-style Beach: Not Available Garden: Large

Car park: Not Mentioned Swimming Pool: Private Sale Price: 12.9M THB