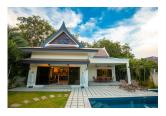

Furniture: Fully furnished Kitchen: European-style Beach: Not Available Garden: Large

Car park: Not Mentioned Swimming Pool: Private Sale Price: 12.9M THB

## **Description**

The house is on a land of 450m2 but it can be extended to 800 m2. There is another land right in front of it which is also for sale.