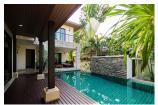

Beach: Available Garden: Small Car park: 1

**Swimming Pool:** Private **Sale Price:** 14.5M THB

## **Description**

Located in Rawai, this villa is furnished in a Thai style. This self-catering accommodation boasts a private outdoor pool and tropical garden, a few minutes drive from the main Rawai Beach area where various restaurants, shops and fresh seafood can be found. Free WiFi access is available.It is less than a 10-minute drive from the stunning sunset views at Promthep Cape and a 15-minute drive from Nai Harn Beach. Tesco Lotus at Park Rawai is 3.6 km away and Phuket International Airport is located 36 km away. Featuring a fully-equipped kitchen with modern appliances, this air-conditioned villa provides a comfortable living area with a sofa, flat-screen TV and a dining table. Guests can unwind on the plush sofa on the patio or on the sun loungers by the pool. Extras include a safety deposit box, a washing machine and towels. A bathtub, shower and hairdryer can be found in the private bathroom.Guests staying at Villa can make use of the barbecue facilities and also make arrangements for laundry services. Drivers enjoy free private parking.