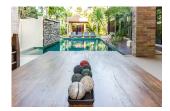

Beach: Available Garden: Small Car park: 1

**Swimming Pool:** Private **Sale Price:** 14.5M THB

## **Description**

Located in Rawai, this villa is furnished in a Thai style. This self-catering accommodation boasts a private outdoor pool and tropical garden, a few minutes drive from the main Rawai Beach area where various restaurants, shops and fresh seafood can be found. Free WiFi access is available.It is less than a 10-minute drive from the stunning sunset views at Promthep Cape and a 15-minute drive from Nai Harn Beach. Tesco Lotus at Park Rawai is 3.6 km away and Phuket International Airport is located 36 km away. Featuring a fully-equipped kitchen with modern appliances, this air-conditioned villa provides a comfortable living area with a sofa, flat-screen TV and a dining table. Guests can unwind on the plush sofa on the patio or on the sun loungers by the pool. Extras include a safety deposit box, a washing machine and towels. A bathtub, shower and hairdryer can be found in the private bathroom.Guests staying at Villa can make use of the barbecue facilities and also make arrangements for laundry services. Drivers enjoy free private parking.