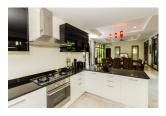

## **Description**

Located in Rawai, this villa is furnished in a Thai style. This self-catering accommodation boasts a private outdoor pool and tropical garden, a few minutes drive from the main Rawai Beach area where various restaurants, shops and fresh seafood can be found. Free WiFi access is available.It is less than a 10-minute drive from the stunning sunset views at Promthep Cape and a 15-minute drive from Nai Harn Beach. Tesco Lotus at Park Rawai is 3.6 km away and Phuket International Airport is located 36 km away. Featuring a fully-equipped kitchen with modern appliances, this air-conditioned villa provides a comfortable living area with a sofa, flat-screen TV and a dining table. Guests can unwind on the plush sofa on the patio or on the sun loungers by the pool. Extras include a safety deposit box, a washing machine and towels. A bathtub, shower and hairdryer can be found in the private bathroom.Guests staying at Villa can make use of the barbecue facilities and also make arrangements for laundry services. Drivers enjoy free private parking.