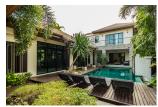

Beach: Available Garden: Small Car park: 1

**Swimming Pool:** Private **Sale Price:** 14.5M THB

## **Description**

Located in Rawai, this villa is furnished in a Thai style. This self-catering accommodation boasts a private outdoor pool and tropical garden, a few minutes drive from the main Rawai Beach area where various restaurants, shops and fresh seafood can be found. Free WiFi access is available.It is less than a 10-minute drive from the stunning sunset views at Promthep Cape and a 15-minute drive from Nai Harn Beach. Tesco Lotus at Park Rawai is 3.6 km away and Phuket International Airport is located 36 km away. Featuring a fully-equipped kitchen with modern appliances, this air-conditioned villa provides a comfortable living area with a sofa, flat-screen TV and a dining table. Guests can unwind on the plush sofa on the patio or on the sun loungers by the pool. Extras include a safety deposit box, a washing machine and towels. A bathtub, shower and hairdryer can be found in the private bathroom.Guests staying at Villa can make use of the barbecue facilities and also make arrangements for laundry services. Drivers enjoy free private parking.