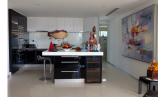

## Features

**Bedrooms:** 2 **Bathrooms**: 2 Floors: 22 Floor No: 12 Interior size: 127 sq.m. Land size: Not Mentioned Exterior size: Not Mentioned Total Built Area: Not Mentioned Furniture: Fully furnished Kitchen: European-style **Beach:** Available Garden: None Car park: Not Mentioned Swimming Pool: Communal Sale Price: 21M THB

## Description

One of a few high-rise building on Phuket's Patong Beach, you can enjoy a panoramic vista of lush green hillslopes, sparkling blue sea and shimmering white sand. Be spoiled a variety of shops, restaurants, bars and spa centres, then hit the oceanfront and beachside promenade for some well-deserved relaxation. This two bedroom condominium is situated on the 12th floor and comes bursting at the seam with an amazing view of the Andaman Sea, as well as a home theatre and entertainment system. Your breath will be taken away by this regal and resplendent accommodation.