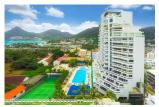

## Features

**Bedrooms:** 2 **Bathrooms**: 2 Floors: 22 Floor No: 12 Interior size: 127 sq.m. Land size: Not Mentioned Exterior size: Not Mentioned Total Built Area: Not Mentioned Furniture: Fully furnished Kitchen: European-style **Beach:** Available Garden: None Car park: Not Mentioned Swimming Pool: Communal Sale Price: 21M THB

## Description

One of a few high-rise building on Phuket's Patong Beach, you can enjoy a panoramic vista of lush green hillslopes, sparkling blue sea and shimmering white sand. Be spoiled a variety of shops, restaurants, bars and spa centres, then hit the oceanfront and beachside promenade for some well-deserved relaxation. This two bedroom condominium is situated on the 12th floor and comes bursting at the seam with an amazing view of the Andaman Sea, as well as a home theatre and entertainment system. Your breath will be taken away by this regal and resplendent accommodation.