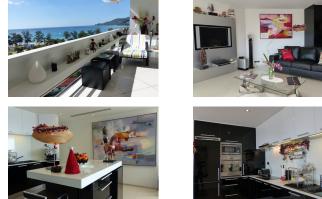

## Description

One of a few high-rise building on Phuket's Patong Beach, you can enjoy a panoramic vista of lush green hillslopes, sparkling blue sea and shimmering white sand. Be spoiled a variety of shops, restaurants, bars and spa centres, then hit the oceanfront and beachside promenade for some well-deserved relaxation. This two bedroom condominium is situated on the 12th floor and comes bursting at the seam with an amazing view of the Andaman Sea, as well as a home theatre and entertainment system. Your breath will be taken away by this regal and resplendent accommodation.