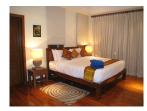

## Lake View Deluxe Residence (PLGH2225)

**Details** 

Bedrooms: 4 Bathrooms: 4 Floors: 2

**Interior size:** 549 sq.m. **Land size:** 1214 sq.m.

Exterior size: Not Mentioned Total Built Area: 549 sq.m. Furniture: Fully furnished Kitchen: European-style

## **Description**

A four-bedroom villa set within a secluded community with a private swimming pool. On the ground floor, one bedroom, dining and living areas open onto a sala terrace and include a separate well-appointed kitchen. Three bedrooms on the upper floor each have en-suite bathrooms, as well as a private sun deck.