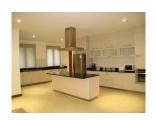

## Lake View Deluxe Residence (PLGH2225)

**Details** 

Bedrooms: 4 Bathrooms: 4 Floors: 2

**Interior size:** 549 sq.m. **Land size:** 1214 sq.m.

Exterior size: Not Mentioned Total Built Area: 549 sq.m. Furniture: Fully furnished Kitchen: European-style

## **Description**

A four-bedroom villa set within a secluded community with a private swimming pool. On the ground floor, one bedroom, dining and living areas open onto a sala terrace and include a separate well-appointed kitchen. Three bedrooms on the upper floor each have en-suite bathrooms, as well as a private sun deck.