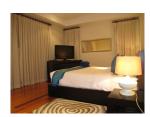

## Lake View Deluxe Residence (PLGH2225)

**Details** 

Bedrooms: 4 Bathrooms: 4 Floors: 2

**Interior size:** 549 sq.m. **Land size:** 1214 sq.m.

Exterior size: Not Mentioned Total Built Area: 549 sq.m. Furniture: Fully furnished Kitchen: European-style

## **Description**

A four-bedroom villa set within a secluded community with a private swimming pool. On the ground floor, one bedroom, dining and living areas open onto a sala terrace and include a separate well-appointed kitchen. Three bedrooms on the upper floor each have en-suite bathrooms, as well as a private sun deck.