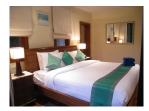

## Lake View Deluxe Residence (PLGH2225)

**Details** 

Bedrooms: 4 Bathrooms: 4 Floors: 2

**Interior size:** 549 sq.m. **Land size:** 1214 sq.m.

Exterior size: Not Mentioned Total Built Area: 549 sq.m. Furniture: Fully furnished Kitchen: European-style

## **Description**

A four-bedroom villa set within a secluded community with a private swimming pool. On the ground floor, one bedroom, dining and living areas open onto a sala terrace and include a separate well-appointed kitchen. Three bedrooms on the upper floor each have en-suite bathrooms, as well as a private sun deck.