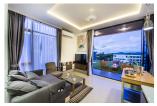

## Amazing new project minutes away from the beach (PSRC2232)

**Details** 

**Bedrooms:** 1 **Bathrooms:** 1

Floors: Not Mentioned

Floor No: 6

Interior size: 66 sq.m.
Land size: Not Mentioned
Exterior size: 4 sq.m.
Total Built Area: 70 sq.m.
Furniture: Fully furnished
Kitchen: European-style

## **Description**

The condominium is located at Surin Beach and just only 650 m. from Bangtao Beach. The unit is matched by layout plan offering full facility area and fully furnished for moving in. High quality materials are used as recommended by experienced engineer. Lobby looks luxurious in hotel style and accommodates your everyday holiday with 3 different styles of swimming pool plus the best facilities on rooftop that offers 360 degree of ocean and mountain views.