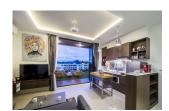

## Amazing new project minutes away from the beach (PSRC2232)

**Details** 

**Bedrooms:** 1 **Bathrooms:** 1

Floors: Not Mentioned

Floor No: 6

Interior size: 66 sq.m.
Land size: Not Mentioned
Exterior size: 4 sq.m.
Total Built Area: 70 sq.m.
Furniture: Fully furnished
Kitchen: European-style

## **Description**

The condominium is located at Surin Beach and just only 650 m. from Bangtao Beach. The unit is matched by layout plan offering full facility area and fully furnished for moving in. High quality materials are used as recommended by experienced engineer. Lobby looks luxurious in hotel style and accommodates your everyday holiday with 3 different styles of swimming pool plus the best facilities on rooftop that offers 360 degree of ocean and mountain views.