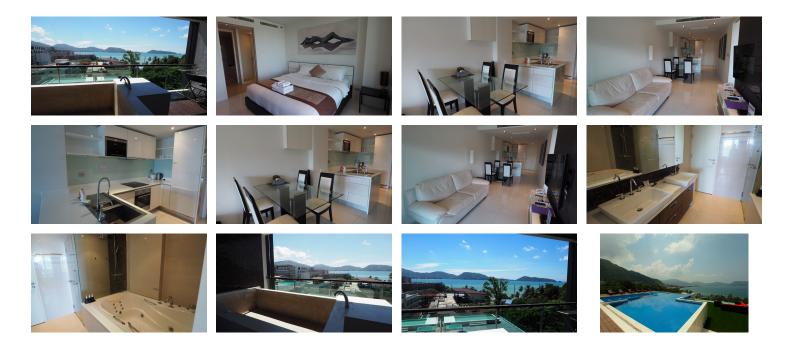

## Details

Bedrooms: 1 **Bathrooms**: 1 Floors: Not Mentioned Floor No: 3 Interior size: 54.91 sq.m. Land size: Not Mentioned Exterior size: 13.35 sq.m. Total Built Area: 68.26 sq.m. Furniture: Fully furnished Kitchen: European-style Beach: Available Garden: None Car park: Not Mentioned Swimming Pool: Private Sale Price: 10.5M THB Long Term Rent Price: 70,000 THB

## Description

One bedroom sea view with jacuzzi in Kalim bay. The project features as Hotel facilities, Villas, Condominiums and Vacation homes nestled together to create vibrant communities.Located in the beautiful Patong hill side and the nest of peaceful residential area away from it all, yet it took just 5 minutes from the most popular attractions and activities in centre of Patong.