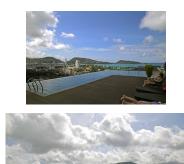

## Description

This ocean view condominium comprises of spacious living room, kitchen, 3 bedrooms on 7th floor and private terrace on 8th floor. The rooms are larger than average in the city and fully furnished for modern living. Lounge on the comfortable furnishings and sip a fresh cup of coffee on your private balcony or on your private exclusive large terrace at the upper floor, directly accessible from your flat, overlooking the Andaman Sea. There is car parking for the units. This unit has its water filter so that you can drink clean water both from the freezer and the Kitchen sink. There are also dishwasher and a microwave, vacuum cleaner and others good equipment. The concept of The Condominium is to provide independent apartment style living.