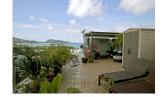

## Penthouse Condominium with sublime views over Patong Beach (PPTC2250)

| Details                       | Features                    |
|-------------------------------|-----------------------------|
| Bedrooms: 3                   | WiFi in Public Area         |
| Bathrooms: 2                  | Cable TV                    |
| Floors: 7                     | Gym                         |
| Floor No: 7                   | Manned Security             |
| Interior size: 98 sq.m.       | Keycard                     |
| Land size: Not Mentioned      | CCTV                        |
| Exterior size: 70.4 sq.m.     |                             |
| Total Built Area: 168.4 sq.m. | Patong, Phuket              |
| Furniture: Fully furnished    | i utong, i nuket            |
| Kitchen: European-style       | Condo / Apartment           |
| Beach: Available              | Agent Information           |
| Garden: None                  |                             |
| Car park: Not Mentioned       | organ@millennium.realestate |
| Swimming Pool: Communal       |                             |
| Sale Price : 14.9M THB        |                             |

## Description

This ocean view condominium comprises of spacious living room, kitchen, 3 bedrooms on 7th floor and private terrace on 8th floor. The rooms are larger than average in the city and fully furnished for modern living. Lounge on the comfortable furnishings and sip a fresh cup of coffee on your private balcony or on your private exclusive large terrace at the upper floor, directly accessible from your flat, overlooking the Andaman Sea. There is car parking for the units. This unit has its water filter so that you can drink clean water both from the freezer and the Kitchen sink. There are also dishwasher and a microwave, vacuum cleaner and others good equipment. The concept of The Condominium is to provide independent apartment style living.