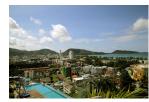

## Penthouse Condominium with sublime views over Patong Beach (PPTC2250)

| Details                       | Features                    |
|-------------------------------|-----------------------------|
| Bedrooms: 3                   | WiFi in Public Area         |
| Bathrooms: 2                  | Cable TV                    |
| Floors: 7                     | Gym                         |
| Floor No: 7                   | Manned Security             |
| Interior size: 98 sq.m.       | Keycard                     |
| Land size: Not Mentioned      | CCTV                        |
| Exterior size: 70.4 sq.m.     |                             |
| Total Built Area: 168.4 sq.m. | Patong, Phuket              |
| Furniture: Fully furnished    | i utong, i nuket            |
| Kitchen: European-style       | Condo / Apartment           |
| Beach: Available              | Agent Information           |
| Garden: None                  |                             |
| Car park: Not Mentioned       | organ@millennium.realestate |
| Swimming Pool: Communal       |                             |
| Sale Price : 14.9M THB        |                             |

## Description

This ocean view condominium comprises of spacious living room, kitchen, 3 bedrooms on 7th floor and private terrace on 8th floor. The rooms are larger than average in the city and fully furnished for modern living. Lounge on the comfortable furnishings and sip a fresh cup of coffee on your private balcony or on your private exclusive large terrace at the upper floor, directly accessible from your flat, overlooking the Andaman Sea. There is car parking for the units. This unit has its water filter so that you can drink clean water both from the freezer and the Kitchen sink. There are also dishwasher and a microwave, vacuum cleaner and others good equipment. The concept of The Condominium is to provide independent apartment style living.