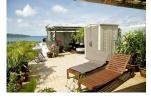

## Penthouse Condominium with sublime views over Patong Beach (PPTC2250)

| Details                       | Features                    |
|-------------------------------|-----------------------------|
| Bedrooms: 3                   | WiFi in Public Area         |
| Bathrooms: 2                  | Cable TV                    |
| Floors: 7                     | Gym                         |
| Floor No: 7                   | Manned Security             |
| Interior size: 98 sq.m.       | Keycard                     |
| Land size: Not Mentioned      | CCTV                        |
| Exterior size: 70.4 sq.m.     |                             |
| Total Built Area: 168.4 sq.m. | Patong, Phuket              |
| Furniture: Fully furnished    | i utong, i nuket            |
| Kitchen: European-style       | Condo / Apartment           |
| Beach: Available              | Agent Information           |
| Garden: None                  |                             |
| Car park: Not Mentioned       | organ@millennium.realestate |
| Swimming Pool: Communal       |                             |
| Sale Price : 14.9M THB        |                             |

## Description

This ocean view condominium comprises of spacious living room, kitchen, 3 bedrooms on 7th floor and private terrace on 8th floor. The rooms are larger than average in the city and fully furnished for modern living. Lounge on the comfortable furnishings and sip a fresh cup of coffee on your private balcony or on your private exclusive large terrace at the upper floor, directly accessible from your flat, overlooking the Andaman Sea. There is car parking for the units. This unit has its water filter so that you can drink clean water both from the freezer and the Kitchen sink. There are also dishwasher and a microwave, vacuum cleaner and others good equipment. The concept of The Condominium is to provide independent apartment style living.