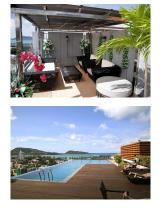

## Penthouse Condominium with sublime views over Patong Beach (PPTC2250)

| Details                       | Features                    |
|-------------------------------|-----------------------------|
| Bedrooms: 3                   | WiFi in Public Area         |
| Bathrooms: 2                  | Cable TV                    |
| Floors: 7                     | Gym                         |
| Floor No: 7                   | Manned Security             |
| Interior size: 98 sq.m.       | Keycard                     |
| Land size: Not Mentioned      | CCTV                        |
| Exterior size: 70.4 sq.m.     |                             |
| Total Built Area: 168.4 sq.m. | Patong, Phuket              |
| Furniture: Fully furnished    | i utong, i nuket            |
| Kitchen: European-style       | Condo / Apartment           |
| Beach: Available              | Agent Information           |
| Garden: None                  |                             |
| Car park: Not Mentioned       | organ@millennium.realestate |
| Swimming Pool: Communal       |                             |
| Sale Price : 14.9M THB        |                             |

## Description

This ocean view condominium comprises of spacious living room, kitchen, 3 bedrooms on 7th floor and private terrace on 8th floor. The rooms are larger than average in the city and fully furnished for modern living. Lounge on the comfortable furnishings and sip a fresh cup of coffee on your private balcony or on your private exclusive large terrace at the upper floor, directly accessible from your flat, overlooking the Andaman Sea. There is car parking for the units. This unit has its water filter so that you can drink clean water both from the freezer and the Kitchen sink. There are also dishwasher and a microwave, vacuum cleaner and others good equipment. The concept of The Condominium is to provide independent apartment style living.