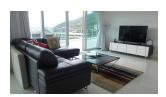

## **Details**

**Bedrooms:** 2 **Bathrooms**: 2 Floors: 6 Floor No: 6

**Interior size:** 130 sq.m. Land size: Not Mentioned Exterior size: 112 sq.m. Total Built Area: 242 sq.m. Furniture: Fully furnished Kitchen: European-style Beach: Not Available

## **Description**

Two bedroom sea view condominium with large terrace and private Jacuzzi.