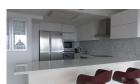

## **Details**

**Bedrooms:** 2 **Bathrooms**: 2 Floors: 6 Floor No: 6

**Interior size:** 130 sq.m. Land size: Not Mentioned Exterior size: 112 sq.m. Total Built Area: 242 sq.m. Furniture: Fully furnished Kitchen: European-style Beach: Not Available