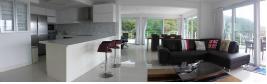

## **Details**

**Bedrooms:** 2 **Bathrooms**: 2 Floors: 6 Floor No: 6

**Interior size:** 130 sq.m. Land size: Not Mentioned Exterior size: 112 sq.m. Total Built Area: 242 sq.m. Furniture: Fully furnished Kitchen: European-style Beach: Not Available

## **Description**

Two bedroom sea view condominium with large terrace and private Jacuzzi.