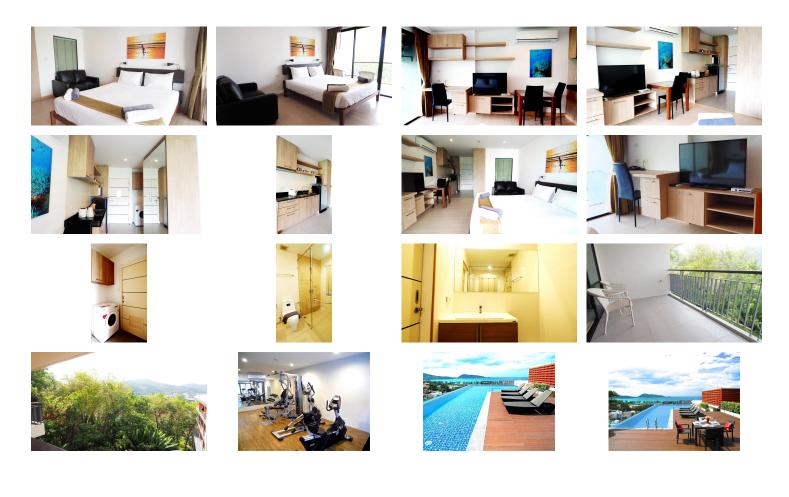

## Condominium with sublime views over Patong Beach (PPTC2256)

| Details                                                            | Features                    |
|--------------------------------------------------------------------|-----------------------------|
| Bedrooms: 0                                                        | WiFi in Public Area         |
| Bathrooms: 1                                                       | Cable TV                    |
| Floors: 7                                                          | Gym                         |
| Floor No: 5                                                        | Manned Security             |
| Interior size: 38 sq.m.                                            | CCTV                        |
| Land size: Not Mentioned                                           |                             |
| Exterior size: Not Mentioned                                       | Patong, Phuket              |
| Total Built Area: 38 sq.m.                                         | r atolig, r haket           |
| Furniture: Fully furnished                                         | Condo / Apartment           |
| Kitchen: European-style<br>Beach: Available                        | Agent Information           |
| Garden: None<br>Car park: Not Mentioned<br>Swimming Pool: Communal | organ@millennium.realestate |
| Long Term Rent Price : 30,000 THB                                  |                             |

## Description

Nice studio condominium with part of sea view, comprise with fully furnished, living area, dining area, kitchen, gym and communal pool. Just 500 meters to the Beach.