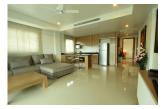

## Details

Bedrooms: 1 Bathrooms: 1 Floors: 6 Floor No: 5 Interior size: 78 sq.m. Land size: Not Mentioned Exterior size: Not Mentioned Total Built Area: 78 sq.m. Furniture: Fully furnished Kitchen: European-style Beach: Available Garden: None Car park: Not Mentioned Swimming Pool: Communal Sale Price : 8.84M THB