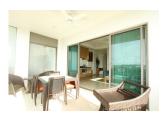

## Superb Sea View Condominium at walking distance from the beach (PSRC2261)

## Details

Bedrooms: 1 Bathrooms: 1 Floors: 6 Floor No: 5 Interior size: 78 sq.m. Land size: Not Mentioned Exterior size: Not Mentioned Total Built Area: 78 sq.m. Furniture: Fully furnished Kitchen: European-style Beach: Available Garden: None Car park: Not Mentioned Swimming Pool: Communal Sale Price : 8.84M THB