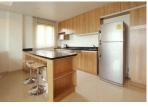

## Details

Bedrooms: 1 Bathrooms: 1 Floors: 6 Floor No: 5 Interior size: 78 sq.m. Land size: Not Mentioned Exterior size: Not Mentioned Total Built Area: 78 sq.m. Furniture: Fully furnished Kitchen: European-style Beach: Available Garden: None Car park: Not Mentioned Swimming Pool: Communal Sale Price : 8.84M THB