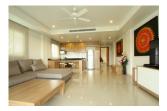

## Superb Sea View Condominium at walking distance from the beach (PSRC2261)

## Details

Bedrooms: 1 Bathrooms: 1 Floors: 6 Floor No: 5 Interior size: 78 sq.m. Land size: Not Mentioned Exterior size: Not Mentioned Total Built Area: 78 sq.m. Furniture: Fully furnished Kitchen: European-style Beach: Available Garden: None Car park: Not Mentioned Swimming Pool: Communal Sale Price : 8.84M THB