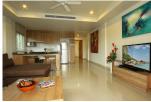

## Superb Sea View Condominium at walking distance from the beach (PSRC2261)

## Details

Bedrooms: 1 Bathrooms: 1 Floors: 6 Floor No: 5 Interior size: 78 sq.m. Land size: Not Mentioned Exterior size: Not Mentioned Total Built Area: 78 sq.m. Furniture: Fully furnished Kitchen: European-style Beach: Available Garden: None Car park: Not Mentioned Swimming Pool: Communal Sale Price : 8.84M THB