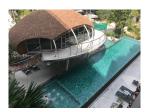

## Modern Condo in Patong (PPTC2273)

## **Details**

**Bedrooms:** 2 **Bathrooms**: 2 Floors: Not Mentioned Floor No: 7-8 Interior size: 117.31 sq.m. Land size: Not Mentioned Exterior size: Not Mentioned Total Built Area: 117.31 sq.m. Furniture: Fully furnished Kitchen: European-style **Beach:** Available Garden: None Car park: Not Mentioned Swimming Pool: Private Sale Price: 7.3M THB Long Term Rent Price : 30,000 THB

## Description

A stylish holiday apartment only 1 km from Patong Beach located on a lush and tranquil hillside on Asia's finest resort island of Phuket. You will be just a few minutes away from a city, world class amenities, including shopping mall, fine dining and a world renowned vibrant night life. The unique design of our residence makes it exclusive.Staying here gives you the freedom to enjoy your holiday in total privacy with everything you need a true home away from home experience. The fully equipped Patong apartments allows you to dine, relax and rest well in a chic, cosy and secure environment, and if there are special services you require, we are just a phone call away.Our location is very convenient, close enough to walk to the soft white sands of the beach and the vibrant nightlife district on Bangla Road, easy access for visit all part of the island. Our condo for rent in Patong is an ideal holiday home seeking all the comforts with great facilities and a personal service.