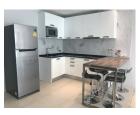

## **Details**

**Bedrooms:** 2 **Bathrooms**: 2 Floors: Not Mentioned Floor No: 7-8 Interior size: 117.31 sq.m. Land size: Not Mentioned Exterior size: Not Mentioned Total Built Area: 117.31 sq.m. Furniture: Fully furnished Kitchen: European-style **Beach:** Available Garden: None Car park: Not Mentioned Swimming Pool: Private Sale Price: 7.3M THB Long Term Rent Price : 30,000 THB

## Description

A stylish holiday apartment only 1 km from Patong Beach located on a lush and tranquil hillside on Asia's finest resort island of Phuket. You will be just a few minutes away from a city, world class amenities, including shopping mall, fine dining and a world renowned vibrant night life. The unique design of our residence makes it exclusive.Staying here gives you the freedom to enjoy your holiday in total privacy with everything you need a true home away from home experience. The fully equipped Patong apartments allows you to dine, relax and rest well in a chic, cosy and secure environment, and if there are special services you require, we are just a phone call away.Our location is very convenient, close enough to walk to the soft white sands of the beach and the vibrant nightlife district on Bangla Road, easy access for visit all part of the island. Our condo for rent in Patong is an ideal holiday home seeking all the comforts with great facilities and a personal service.