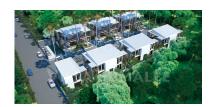

## **Townhome 2 Bedrooms With Communal Pool in Rawai (PRWH2276)**

**Details** 

Bedrooms: 2 Bathrooms: 3 Floors: 2

**Interior size:** 122 sq.m. **Land size:** 141 sq.m.

Exterior size: Not Mentioned Total Built Area: 144 sq.m.

## **Description**

The Project is located in the south of Phuket island, in a quiet area of Rawai, surrounded by picturesque mountains, other villas developments and houses of local residents. Just short drives away are grocery stores such as Macro, Tesco Lotus and Villa Market, international kindergartens and primary schools, Lemon Green and Shell gas stations, post office, local Thai banks offices and Rawai Beach. The height of each townhouse is 7.4 m., internal living area is 122 square meters, 2 floors, 2 bedrooms, 3 bathrooms, parking port for one car and a lawn area in front of living room with ??approximate area of 27 square meters.