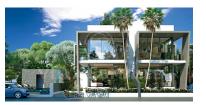

## **Townhome 2 Bedrooms With Communal Pool in Rawai (PRWH2276)**

**Details** 

Bedrooms: 2 Bathrooms: 3 Floors: 2

**Interior size:** 122 sq.m. **Land size:** 141 sq.m.

Exterior size: Not Mentioned Total Built Area: 144 sq.m.

## **Description**

The Project is located in the south of Phuket island, in a quiet area of Rawai, surrounded by picturesque mountains, other villas developments and houses of local residents. Just short drives away are grocery stores such as Macro, Tesco Lotus and Villa Market, international kindergartens and primary schools, Lemon Green and Shell gas stations, post office, local Thai banks offices and Rawai Beach. The height of each townhouse is 7.4 m., internal living area is 122 square meters, 2 floors, 2 bedrooms, 3 bathrooms, parking port for one car and a lawn area in front of living room with ??approximate area of 27 square meters.