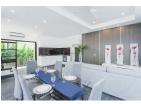

## **Townhome 2 Bedrooms With Communal Pool in Rawai (PRWH2276)**

**Details** 

Bedrooms: 2 Bathrooms: 3 Floors: 2

**Interior size:** 122 sq.m. **Land size:** 141 sq.m.

Exterior size: Not Mentioned Total Built Area: 144 sq.m.

## **Description**

The Project is located in the south of Phuket island, in a quiet area of Rawai, surrounded by picturesque mountains, other villas developments and houses of local residents. Just short drives away are grocery stores such as Macro, Tesco Lotus and Villa Market, international kindergartens and primary schools, Lemon Green and Shell gas stations, post office, local Thai banks offices and Rawai Beach. The height of each townhouse is 7.4 m., internal living area is 122 square meters, 2 floors, 2 bedrooms, 3 bathrooms, parking port for one car and a lawn area in front of living room with ??approximate area of 27 square meters.