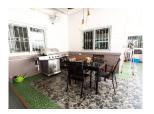

Description

This cozy house comprises three bedrooms, one large bathroom with bathtub, indoor and outdoor living area, indoor and outdoor dining area, kitchen, laundry area and BBQ. The house is situated in quiet area that you can keep your privacy with your family but not far away from the city and convenience facilities. Located in prime area in a center of everything. About 10-15 minutes to mega stores and department stores such as Tesco Lotus, Index Living mall, Central Phuket Festival, SB furniture and HomeWorks Furniture center, Big C etc.