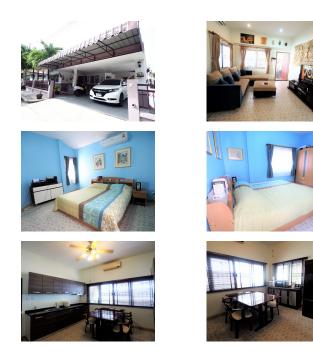

## Cozy House near Heroines Monument for Sale (PTLH2300)

| Details                             | Features                                         |
|-------------------------------------|--------------------------------------------------|
| Bedrooms: 3                         | Cable TV                                         |
| Bathrooms: 1                        |                                                  |
| Floors: 1                           | Thalang, Phuket                                  |
| Interior size: 154 sq.m.            | 8,                                               |
| Land size: 225 sq.m.                | Villa / House                                    |
| Exterior size: Not Mentioned        | Agent Information<br>organ@millennium.realestate |
| Total Built Area: 154 sq.m.         |                                                  |
| Furniture: Fully furnished          |                                                  |
| Kitchen: European-style             |                                                  |
| Beach: Available                    |                                                  |
| Garden: Small                       |                                                  |
| Car park: 2                         |                                                  |
| Swimming Pool: None                 |                                                  |
| Sale Price : 4.3M THB               |                                                  |
| Common area fee per month : 600 THB |                                                  |

Description

This cozy house comprises three bedrooms, one large bathroom with bathtub, indoor and outdoor living area, indoor and outdoor dining area, kitchen, laundry area and BBQ. The house is situated in quiet area that you can keep your privacy with your family but not far away from the city and convenience facilities. Located in prime area in a center of everything. About 10-15 minutes to mega stores and department stores such as Tesco Lotus, Index Living mall, Central Phuket Festival, SB furniture and HomeWorks Furniture center, Big C etc.