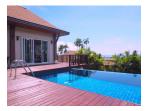

## Sea View Pool Villa near Cape Panwa (PCPH2316)

## Details

**Bedrooms:** 4 **Bathrooms**: 4 Floors: 2 Interior size: 280 sq.m. Land size: 604 sq.m. Exterior size: Not Mentioned Total Built Area: 280 sq.m. Furniture: Fully furnished Kitchen: European-style Beach: Available Garden: Mid-size Car park: 2 Swimming Pool: Private Sale Price : 21.9M THB Long Term Rent Price: 120,000 THB Common area fee per month : 6000 THB

## Description

This villa is situated in quiet area of Ao Yon, near Cape Panwa. There are two bedrooms on the first floor and another two bedrooms on the second floor with sea view. Each bedroom has en suite bathroom.