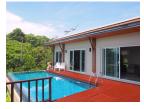

## Details

**Bedrooms:** 4 **Bathrooms**: 4 Floors: 2 Interior size: 280 sq.m. Land size: 604 sq.m. Exterior size: Not Mentioned Total Built Area: 280 sq.m. Furniture: Fully furnished Kitchen: European-style Beach: Available Garden: Mid-size Car park: 2 Swimming Pool: Private Sale Price : 21.9M THB Long Term Rent Price: 120,000 THB Common area fee per month : 6000 THB