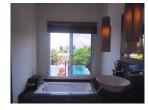

## Details

**Bedrooms:** 4 **Bathrooms**: 4 Floors: 2 Interior size: 280 sq.m. Land size: 604 sq.m. Exterior size: Not Mentioned Total Built Area: 280 sq.m. Furniture: Fully furnished Kitchen: European-style Beach: Available Garden: Mid-size Car park: 2 Swimming Pool: Private Sale Price : 21.9M THB Long Term Rent Price: 120,000 THB Common area fee per month : 6000 THB

## Description

This villa is situated in quiet area of Ao Yon, near Cape Panwa. There are two bedrooms on the first floor and another two bedrooms on the second floor with sea view. Each bedroom has en suite bathroom.