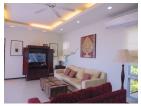

## Details

**Bedrooms:** 4 **Bathrooms**: 4 Floors: 2 Interior size: 280 sq.m. Land size: 604 sq.m. Exterior size: Not Mentioned Total Built Area: 280 sq.m. Furniture: Fully furnished Kitchen: European-style Beach: Available Garden: Mid-size Car park: 2 Swimming Pool: Private Sale Price : 21.9M THB Long Term Rent Price: 120,000 THB Common area fee per month : 6000 THB

## Description

This villa is situated in quiet area of Ao Yon, near Cape Panwa. There are two bedrooms on the first floor and another two bedrooms on the second floor with sea view. Each bedroom has en suite bathroom.