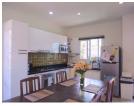

## Details

**Bedrooms:** 4 **Bathrooms**: 4 Floors: 2 Interior size: 280 sq.m. Land size: 604 sq.m. Exterior size: Not Mentioned Total Built Area: 280 sq.m. Furniture: Fully furnished Kitchen: European-style Beach: Available Garden: Mid-size Car park: 2 Swimming Pool: Private Sale Price : 21.9M THB Long Term Rent Price: 120,000 THB Common area fee per month : 6000 THB

## Description

This villa is situated in quiet area of Ao Yon, near Cape Panwa. There are two bedrooms on the first floor and another two bedrooms on the second floor with sea view. Each bedroom has en suite bathroom.