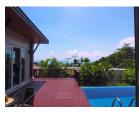

## Details

**Bedrooms:** 4 **Bathrooms**: 4 Floors: 2 Interior size: 280 sq.m. Land size: 604 sq.m. Exterior size: Not Mentioned Total Built Area: 280 sq.m. Furniture: Fully furnished Kitchen: European-style Beach: Available Garden: Mid-size Car park: 2 Swimming Pool: Private Sale Price : 21.9M THB Long Term Rent Price: 120,000 THB Common area fee per month : 6000 THB

## Description

This villa is situated in quiet area of Ao Yon, near Cape Panwa. There are two bedrooms on the first floor and another two bedrooms on the second floor with sea view. Each bedroom has en suite bathroom.