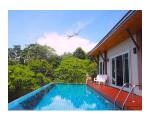

## Sea View Pool Villa near Cape Panwa (PCPH2316)

## Details

**Bedrooms:** 4 **Bathrooms**: 4 Floors: 2 Interior size: 280 sq.m. Land size: 604 sq.m. Exterior size: Not Mentioned Total Built Area: 280 sq.m. Furniture: Fully furnished Kitchen: European-style Beach: Available Garden: Mid-size Car park: 2 Swimming Pool: Private Sale Price : 21.9M THB Long Term Rent Price: 120,000 THB Common area fee per month : 6000 THB

## Description

This villa is situated in quiet area of Ao Yon, near Cape Panwa. There are two bedrooms on the first floor and another two bedrooms on the second floor with sea view. Each bedroom has en suite bathroom.