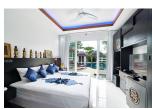

## Thai Contemporary Villa (PCTH2323)

| <b>Bedrooms:</b> 6   |
|----------------------|
| <b>Bathrooms</b> : 6 |

Floors: 1

**Details** 

Interior size: 522.5 sq.m. Land size: 1400 sq.m. Exterior size: 87.5 sq.m. Total Built Area: 640 sq.m. Furniture: Fully furnished Kitchen: European-style