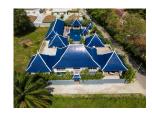

## Thai Contemporary Villa (PCTH2323)

| <b>Bedrooms:</b> 6   |
|----------------------|
| <b>Bathrooms</b> : 6 |

Floors: 1

**Details** 

Interior size: 522.5 sq.m. Land size: 1400 sq.m. Exterior size: 87.5 sq.m. Total Built Area: 640 sq.m. Furniture: Fully furnished Kitchen: European-style

## **Description**

This Villa is a recent modern luxury villa guesthouse situated on the world famous Island: Phuket. Designed respecting the thaï traditionnal style, it is located on a quiet spot of the Island, but very close to every point of interest. Layan Beach is only 6 minutes drive, Boat Avenue (restaurants, bars, shops) only 2 minutes and 20 minutes from the airport. The outdoor spaces for lounging are beautifully designed to insure you the best comfort during your vacation. The 16 x 9 metres pool with its inpool bar and its jacuzzi are the highlights of the Villa. Surrounding it, the sparkling terrace well equiped with private deck chairs and umbrellas, but also huge sofas. Palms, banana trees and colorfoul foliage create a wonderful exotic garden.