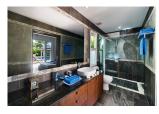

## Thai Contemporary Villa (PCTH2323)

| <b>Bedrooms:</b> 6   |
|----------------------|
| <b>Bathrooms</b> : 6 |

Floors: 1

**Details** 

Interior size: 522.5 sq.m. Land size: 1400 sq.m. Exterior size: 87.5 sq.m. Total Built Area: 640 sq.m. Furniture: Fully furnished Kitchen: European-style