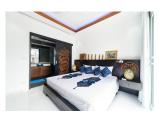

## Thai Contemporary Villa (PCTH2323)

| <b>Bedrooms:</b> 6   |
|----------------------|
| <b>Bathrooms</b> : 6 |

Floors: 1

**Details** 

Interior size: 522.5 sq.m. Land size: 1400 sq.m. Exterior size: 87.5 sq.m. Total Built Area: 640 sq.m. Furniture: Fully furnished Kitchen: European-style

## **Description**

This Villa is a recent modern luxury villa guesthouse situated on the world famous Island: Phuket. Designed respecting the thaï traditionnal style, it is located on a quiet spot of the Island, but very close to every point of interest. Layan Beach is only 6 minutes drive, Boat Avenue (restaurants, bars, shops) only 2 minutes and 20 minutes from the airport. The outdoor spaces for lounging are beautifully designed to insure you the best comfort during your vacation. The 16 x 9 metres pool with its inpool bar and its jacuzzi are the highlights of the Villa. Surrounding it, the sparkling terrace well equiped with private deck chairs and umbrellas, but also huge sofas. Palms, banana trees and colorfoul foliage create a wonderful exotic garden.