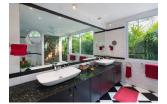

## Thai Contemporary Villa (PCTH2323)

| <b>Bedrooms:</b> 6   |
|----------------------|
| <b>Bathrooms</b> : 6 |

Floors: 1

**Details** 

Interior size: 522.5 sq.m. Land size: 1400 sq.m. Exterior size: 87.5 sq.m. Total Built Area: 640 sq.m. Furniture: Fully furnished Kitchen: European-style