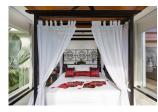

## Thai Contemporary Villa (PCTH2323)

| <b>Bedrooms:</b> 6   |
|----------------------|
| <b>Bathrooms</b> : 6 |

Floors: 1

**Details** 

Interior size: 522.5 sq.m. Land size: 1400 sq.m. Exterior size: 87.5 sq.m. Total Built Area: 640 sq.m. Furniture: Fully furnished Kitchen: European-style