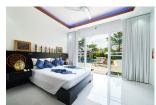

## Thai Contemporary Villa (PCTH2323)

| <b>Bedrooms:</b> 6   |
|----------------------|
| <b>Bathrooms</b> : 6 |

Floors: 1

**Details** 

Interior size: 522.5 sq.m. Land size: 1400 sq.m. Exterior size: 87.5 sq.m. Total Built Area: 640 sq.m. Furniture: Fully furnished Kitchen: European-style

## **Description**

This Villa is a recent modern luxury villa guesthouse situated on the world famous Island: Phuket. Designed respecting the thaï traditionnal style, it is located on a quiet spot of the Island, but very close to every point of interest. Layan Beach is only 6 minutes drive, Boat Avenue (restaurants, bars, shops) only 2 minutes and 20 minutes from the airport. The outdoor spaces for lounging are beautifully designed to insure you the best comfort during your vacation. The 16 x 9 metres pool with its inpool bar and its jacuzzi are the highlights of the Villa. Surrounding it, the sparkling terrace well equiped with private deck chairs and umbrellas, but also huge sofas. Palms, banana trees and colorfoul foliage create a wonderful exotic garden.