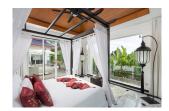

## Thai Contemporary Villa (PCTH2323)

| <b>Bedrooms:</b> 6   |
|----------------------|
| <b>Bathrooms</b> : 6 |

Floors: 1

**Details** 

Interior size: 522.5 sq.m. Land size: 1400 sq.m. Exterior size: 87.5 sq.m. Total Built Area: 640 sq.m. Furniture: Fully furnished Kitchen: European-style