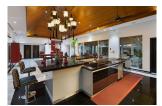

## Thai Contemporary Villa (PCTH2323)

| <b>Bedrooms:</b> 6   |
|----------------------|
| <b>Bathrooms</b> : 6 |

Floors: 1

**Details** 

Interior size: 522.5 sq.m. Land size: 1400 sq.m. Exterior size: 87.5 sq.m. Total Built Area: 640 sq.m. Furniture: Fully furnished Kitchen: European-style

## **Description**

This Villa is a recent modern luxury villa guesthouse situated on the world famous Island: Phuket. Designed respecting the thaï traditionnal style, it is located on a quiet spot of the Island, but very close to every point of interest. Layan Beach is only 6 minutes drive, Boat Avenue (restaurants, bars, shops) only 2 minutes and 20 minutes from the airport. The outdoor spaces for lounging are beautifully designed to insure you the best comfort during your vacation. The 16 x 9 metres pool with its inpool bar and its jacuzzi are the highlights of the Villa. Surrounding it, the sparkling terrace well equiped with private deck chairs and umbrellas, but also huge sofas. Palms, banana trees and colorfoul foliage create a wonderful exotic garden.