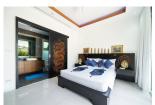

## Thai Contemporary Villa (PCTH2323)

| <b>Bedrooms:</b> 6   |
|----------------------|
| <b>Bathrooms</b> : 6 |

Floors: 1

**Details** 

Interior size: 522.5 sq.m. Land size: 1400 sq.m. Exterior size: 87.5 sq.m. Total Built Area: 640 sq.m. Furniture: Fully furnished Kitchen: European-style

## **Description**

This Villa is a recent modern luxury villa guesthouse situated on the world famous Island: Phuket. Designed respecting the thaï traditionnal style, it is located on a quiet spot of the Island, but very close to every point of interest. Layan Beach is only 6 minutes drive, Boat Avenue (restaurants, bars, shops) only 2 minutes and 20 minutes from the airport. The outdoor spaces for lounging are beautifully designed to insure you the best comfort during your vacation. The 16 x 9 metres pool with its inpool bar and its jacuzzi are the highlights of the Villa. Surrounding it, the sparkling terrace well equiped with private deck chairs and umbrellas, but also huge sofas. Palms, banana trees and colorfoul foliage create a wonderful exotic garden.