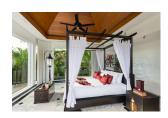

## Thai Contemporary Villa (PCTH2323)

| <b>Bedrooms:</b> 6   |
|----------------------|
| <b>Bathrooms</b> : 6 |

Floors: 1

**Details** 

Interior size: 522.5 sq.m. Land size: 1400 sq.m. Exterior size: 87.5 sq.m. Total Built Area: 640 sq.m. Furniture: Fully furnished Kitchen: European-style

## **Description**

This Villa is a recent modern luxury villa guesthouse situated on the world famous Island: Phuket. Designed respecting the thaï traditionnal style, it is located on a quiet spot of the Island, but very close to every point of interest. Layan Beach is only 6 minutes drive, Boat Avenue (restaurants, bars, shops) only 2 minutes and 20 minutes from the airport. The outdoor spaces for lounging are beautifully designed to insure you the best comfort during your vacation. The 16 x 9 metres pool with its inpool bar and its jacuzzi are the highlights of the Villa. Surrounding it, the sparkling terrace well equiped with private deck chairs and umbrellas, but also huge sofas. Palms, banana trees and colorfoul foliage create a wonderful exotic garden.