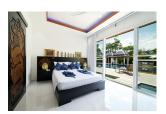

## Thai Contemporary Villa (PCTH2323)

| <b>Bedrooms:</b> 6   |
|----------------------|
| <b>Bathrooms</b> : 6 |

Floors: 1

**Details** 

Interior size: 522.5 sq.m. Land size: 1400 sq.m. Exterior size: 87.5 sq.m. Total Built Area: 640 sq.m. Furniture: Fully furnished Kitchen: European-style

## **Description**

This Villa is a recent modern luxury villa guesthouse situated on the world famous Island: Phuket. Designed respecting the thaï traditionnal style, it is located on a quiet spot of the Island, but very close to every point of interest. Layan Beach is only 6 minutes drive, Boat Avenue (restaurants, bars, shops) only 2 minutes and 20 minutes from the airport. The outdoor spaces for lounging are beautifully designed to insure you the best comfort during your vacation. The 16 x 9 metres pool with its inpool bar and its jacuzzi are the highlights of the Villa. Surrounding it, the sparkling terrace well equiped with private deck chairs and umbrellas, but also huge sofas. Palms, banana trees and colorfoul foliage create a wonderful exotic garden.