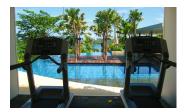

## Details

Bedrooms: 2 Bathrooms: 2 Floors: Not Mentioned Interior size: 180 sq.m. Land size: Not Mentioned Exterior size: Not Mentioned Total Built Area: 221 sq.m. Furniture: Fully furnished Kitchen: European-style Beach: Available Garden: Not Mentioned Car park: Not Mentioned Swimming Pool: Communal Sale Price : 23.5M THB

## Features

WiFi in Public Area Cable TV Sauna Restaurant Gym Manned Security CCTV

Kata, Phuket

Condo / Apartment

Agent Information

organ@millennium.realestate