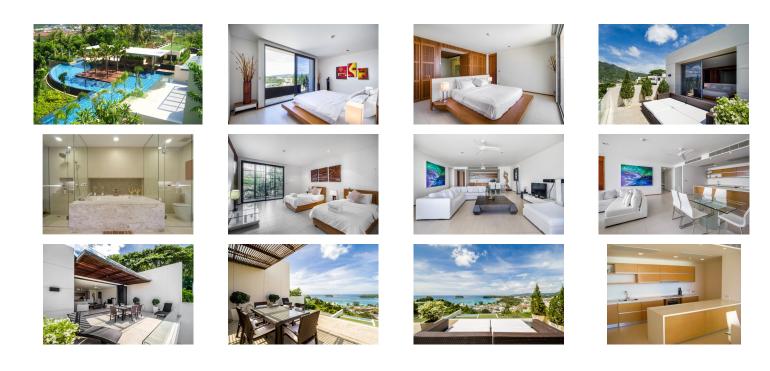

## 2 Bedrooms Sea View Condominium In Kata (PKTC2342)

## Details

Bedrooms: 2 Bathrooms: 2 Floors: Not Mentioned Interior size: 180 sq.m. Land size: Not Mentioned Exterior size: Not Mentioned Total Built Area: 221 sq.m. Furniture: Fully furnished Kitchen: European-style Beach: Available Garden: Not Mentioned Car park: Not Mentioned Swimming Pool: Communal Sale Price : 23.5M THB

## Description

This is condominiums on the hillside above Kata Beach, overlooking the sandy beaches and charming sea-side village of Kata and showcases stunning views of the Andaman Sea. With easy access to world-class amenities and recreational choices at your discretion, experience the luxury of complete island living, all from the comfort of one of Phuket s most exclusive residences. The 220 m2 fully air-conditioned two bedroom (and bathroom) designer apartment comfortably accommodates four people (possibility to use an extra bed in either bedroom). The interiors are a true fusion of East.