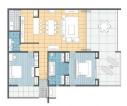

## Details

Bedrooms: 2 Bathrooms: 2 Floors: Not Mentioned Interior size: 180 sq.m. Land size: Not Mentioned Exterior size: Not Mentioned Total Built Area: 221 sq.m. Furniture: Fully furnished Kitchen: European-style Beach: Available Garden: Not Mentioned Car park: Not Mentioned Swimming Pool: Communal Sale Price : 23.5M THB