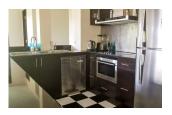

## Details

Bedrooms: 5 Bathrooms: 5 Floors: 2 Interior size: 300 sq.m. Land size: 430 sq.m. Exterior size: 150 sq.m. Total Built Area: 450 sq.m. Furniture: Fully furnished Kitchen: European-style Beach: Available Garden: Small Car park: 1 Swimming Pool: Private Sale Price : 16M THB Common area fee per month : 6000 THB

## Description

Villa blends classic Thai accents on the exterior and opens onto a modern, well- appointed and laid-out 5-bedroom 5bathroom house. From its elevated position in the valley above Nakale Bay, gated compound, the villa offers views of hillsides canopied with coconut palms and hardwood forest, and further views of the sea. The beach is only 5mn away. Ideally situated in hip Kamala, between chic Surin and buzzy Patong, only 40mn from the airport and 30mn from Phuket Town and the centre of the island. Its alluring gabled, coral-tiled roofs dotted along the lush hills, respect traditional Thai architecture: The steep tiled roof and low hanging eaves protects the house from scorching midday sun and storm water floods and serve as a naturally cooling design. The villa is furnished with vintage and reclaimed teak furniture and blends tropical colonial style with contemporary accents. Wooden flooring provides comfort under bare feet. All bathrooms (including the maid's room) are finished with light travertine walls and floors, and glass rain-showers and baths. Art on the walls was carefully curated from Asian artists. The open plan kitchen and spacious living area open onto a shaded dining terrace with Peranakan style tiles, a teak sundeck and private pool in tropical garden surroundings. Unfinished blue-green Bali stone lining the pool gives the impression of bathing in a rock pool, while the infinity-edge projects into tropical vegetation. The design of the house over three floors gives the opportunity for privacy when needed, while the living area on the middle floor provides a focal point for meals, sunset drinks and relaxing by the pool.Downstairs, the double front door opens onto a cool foyer lined with Thai style teak windows shutters. This floor hosts 2 quiet ensuite bedrooms with baths, opening onto a patio with a pond, and including a 4 bunk bed kids room. At the back, a utility room and a maid's room with ensuite bathroom, 2 store rooms. On the middle floor, the open, modern kitchen and living and dining room with stainless steel ceiling fans and large sliding windows extend onto the dining deck, the infinity swimming pool and lounging thatched Sala. A study, which doubles up as a 5th bedroom (fitted with single bed and blackout blinds) and a separate rain shower bathroom complete this main floor. The top floor boasts a majestic double-height arched roof with exposed beams. It hosts two airy and bright, double bedrooms, with high ceilings and fan, dressing room, ensuite bathroom and balcony with ocean view. Villa is owned by a French/British family, based in Hong Kong and with a long history in Asia. The house was built with entertaining in mind, as a holiday home, to be filled with friends and family.