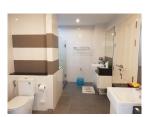

## 1 Bedrooms Condo with Sea View in Patong (PPTC2351)

Bedrooms: 1 Bathrooms: 1 Floors: 7 Floor No: 6

**Details** 

Interior size: 67.8 sq.m. Land size: Not Mentioned Exterior size: 12.7 sq.m. Total Built Area: 80.5 sq.m. Furniture: Fully furnished Kitchen: European-style