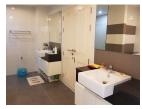

## 1 Bedrooms Condo with Sea View in Patong (PPTC2351)

Bedrooms: 1 Bathrooms: 1 Floors: 7 Floor No: 6

**Details** 

Interior size: 67.8 sq.m. Land size: Not Mentioned Exterior size: 12.7 sq.m. Total Built Area: 80.5 sq.m. Furniture: Fully furnished Kitchen: European-style

## **Description**

This is 1 bedroom, 1 bathroom en-suite comprise with fully furnished. The property have big balcony with full sea view. Just 300 meters walk to the beach. This property good for investment.