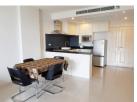

## 1 Bedrooms Condo with Sea View in Patong (PPTC2351)

Bedrooms: 1 Bathrooms: 1 Floors: 7 Floor No: 6

**Details** 

Interior size: 67.8 sq.m. Land size: Not Mentioned Exterior size: 12.7 sq.m. Total Built Area: 80.5 sq.m. Furniture: Fully furnished Kitchen: European-style

## **Description**

This is 1 bedroom, 1 bathroom en-suite comprise with fully furnished. The property have big balcony with full sea view. Just 300 meters walk to the beach. This property good for investment.