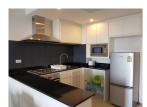

## 1 Bedrooms Condo with Sea View in Patong (PPTC2351)

Bedrooms: 1 Bathrooms: 1 Floors: 7 Floor No: 6

**Details** 

Interior size: 67.8 sq.m. Land size: Not Mentioned Exterior size: 12.7 sq.m. Total Built Area: 80.5 sq.m. Furniture: Fully furnished Kitchen: European-style

## **Description**

This is 1 bedroom, 1 bathroom en-suite comprise with fully furnished. The property have big balcony with full sea view. Just 300 meters walk to the beach. This property good for investment.