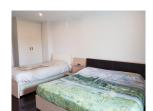

## 1 Bedrooms Condo with Sea View in Patong (PPTC2351)

Bedrooms: 1 Bathrooms: 1 Floors: 7 Floor No: 6

**Details** 

Interior size: 67.8 sq.m. Land size: Not Mentioned Exterior size: 12.7 sq.m. Total Built Area: 80.5 sq.m. Furniture: Fully furnished Kitchen: European-style