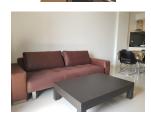

## 1 Bedrooms Condo with Sea View in Patong (PPTC2351)

Bedrooms: 1 Bathrooms: 1 Floors: 7 Floor No: 6

**Details** 

Interior size: 67.8 sq.m. Land size: Not Mentioned Exterior size: 12.7 sq.m. Total Built Area: 80.5 sq.m. Furniture: Fully furnished Kitchen: European-style

## **Description**

This is 1 bedroom, 1 bathroom en-suite comprise with fully furnished. The property have big balcony with full sea view. Just 300 meters walk to the beach. This property good for investment.