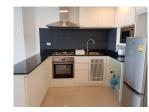

## 1 Bedrooms Condo with Sea View in Patong (PPTC2351)

Bedrooms: 1 Bathrooms: 1 Floors: 7 Floor No: 6

**Details** 

Interior size: 67.8 sq.m. Land size: Not Mentioned Exterior size: 12.7 sq.m. Total Built Area: 80.5 sq.m. Furniture: Fully furnished Kitchen: European-style

## **Description**

This is 1 bedroom, 1 bathroom en-suite comprise with fully furnished. The property have big balcony with full sea view. Just 300 meters walk to the beach. This property good for investment.