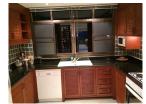

**Details** 

Interior size: 260 sq.m. Land size: 100 sq.m. Exterior size: Not Ment

Exterior size: Not Mentioned Total Built Area: 260 sq.m. Furniture: Fully furnished Kitchen: European-style

**Beach:** Available **Garden:** None