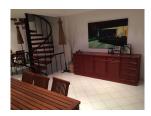

**Details** 

Interior size: 260 sq.m. Land size: 100 sq.m. Exterior size: Not Ment

Exterior size: Not Mentioned Total Built Area: 260 sq.m. Furniture: Fully furnished Kitchen: European-style

**Beach:** Available **Garden:** None

Car park: Not Mentioned Swimming Pool: None Sale Price: 8.5M THB