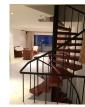

## 2 bedroom house with sea-view in Patong (PPTH2353)

| <b>Bedrooms:</b> 3         |
|----------------------------|
| <b>Bathrooms</b> : 3.5     |
| Floors: 3.                 |
| <b>Interior size: 26</b> 0 |
|                            |