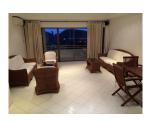

**Details** 

Interior size: 260 sq.m. Land size: 100 sq.m. Exterior size: Not Ment

Exterior size: Not Mentioned Total Built Area: 260 sq.m. Furniture: Fully furnished Kitchen: European-style

**Beach:** Available **Garden:** None

## **Description**

Spend mornings in a magical garden enveloped by lush greenery. Spend evenings watching the sunset on the roof terrace with its spectacular scenic views.