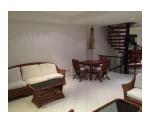

**Details** 

Interior size: 260 sq.m. Land size: 100 sq.m. Exterior size: Not Ment

Exterior size: Not Mentioned Total Built Area: 260 sq.m. Furniture: Fully furnished Kitchen: European-style

**Beach:** Available **Garden:** None

## **Description**

Spend mornings in a magical garden enveloped by lush greenery. Spend evenings watching the sunset on the roof terrace with its spectacular scenic views.