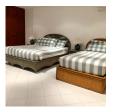

## 2 bedroom house with sea-view in Patong (PPTH2353)

| <b>Bedrooms:</b> 3         |
|----------------------------|
| <b>Bathrooms</b> : 3.5     |
| Floors: 3.                 |
| <b>Interior size: 26</b> 0 |
|                            |

**Details** 

Interior size: 260 sq.m. Land size: 100 sq.m. Exterior size: Not Ment

Exterior size: Not Mentioned Total Built Area: 260 sq.m. Furniture: Fully furnished Kitchen: European-style

**Beach:** Available **Garden:** None