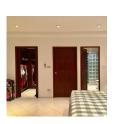

## 2 bedroom house with sea-view in Patong (PPTH2353)

| <b>Bedrooms:</b> 3         |
|----------------------------|
| <b>Bathrooms</b> : 3.5     |
| Floors: 3.                 |
| <b>Interior size: 26</b> 0 |
|                            |

**Details** 

Interior size: 260 sq.m. Land size: 100 sq.m. Exterior size: Not Ment

Exterior size: Not Mentioned Total Built Area: 260 sq.m. Furniture: Fully furnished Kitchen: European-style

**Beach:** Available **Garden:** None

## **Description**

Spend mornings in a magical garden enveloped by lush greenery. Spend evenings watching the sunset on the roof terrace with its spectacular scenic views.