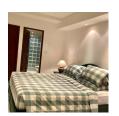

## 2 bedroom house with sea-view in Patong (PPTH2353)

| <b>Bedrooms:</b> 3         |
|----------------------------|
| <b>Bathrooms</b> : 3.5     |
| Floors: 3.                 |
| <b>Interior size: 26</b> 0 |
|                            |

**Details** 

Interior size: 260 sq.m. Land size: 100 sq.m. Exterior size: Not Ment

Exterior size: Not Mentioned Total Built Area: 260 sq.m. Furniture: Fully furnished Kitchen: European-style

**Beach:** Available **Garden:** None