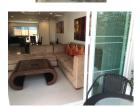

## 4 Bedrooms with breathtaking sea and montain view in the rooftop (PRWH2361)

**Bedrooms:** 4 **Bathrooms**: 4 Floors: 4

**Details** 

**Interior size:** 240 sq.m. Land size: Not Mentioned Exterior size: Not Mentioned Total Built Area: Not Mentioned Furniture: Fully furnished Kitchen: European-style