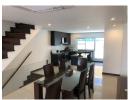

## 4 Bedrooms with breathtaking sea and montain view in the rooftop (PRWH2361)

**Bedrooms:** 4 **Bathrooms**: 4 Floors: 4

**Details** 

**Interior size:** 240 sq.m. Land size: Not Mentioned Exterior size: Not Mentioned Total Built Area: Not Mentioned Furniture: Fully furnished Kitchen: European-style