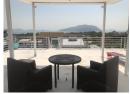

## 4 Bedrooms with breathtaking sea and montain view in the rooftop (PRWH2361)

**Bedrooms:** 4 **Bathrooms**: 4 Floors: 4

**Details** 

**Interior size:** 240 sq.m. Land size: Not Mentioned Exterior size: Not Mentioned Total Built Area: Not Mentioned Furniture: Fully furnished Kitchen: European-style