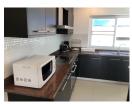

## 4 Bedrooms with breathtaking sea and montain view in the rooftop (PRWH2361)

**Bedrooms:** 4 **Bathrooms**: 4 Floors: 4

**Details** 

**Interior size:** 240 sq.m. Land size: Not Mentioned Exterior size: Not Mentioned Total Built Area: Not Mentioned Furniture: Fully furnished Kitchen: European-style