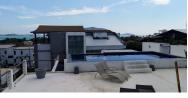

## 4 Bedrooms with breathtaking sea and montain view in the rooftop (PRWH2361)

**Bedrooms:** 4 **Bathrooms**: 4 Floors: 4

**Details** 

**Interior size:** 240 sq.m. Land size: Not Mentioned Exterior size: Not Mentioned Total Built Area: Not Mentioned Furniture: Fully furnished Kitchen: European-style

Beach: Not Available Garden: None Car park: 1

Swimming Pool: Communal

**Long Term Rent Price:** 55,000 THB