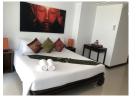

## 4 Bedrooms with breathtaking sea and montain view in the rooftop (PRWH2361)

**Bedrooms:** 4 **Bathrooms**: 4 Floors: 4

**Details** 

**Interior size:** 240 sq.m. Land size: Not Mentioned Exterior size: Not Mentioned Total Built Area: Not Mentioned Furniture: Fully furnished Kitchen: European-style