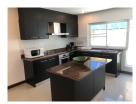

## 4 Bedrooms with breathtaking sea and montain view in the rooftop (PRWH2361)

**Bedrooms:** 4 **Bathrooms**: 4 Floors: 4

**Details** 

**Interior size:** 240 sq.m. Land size: Not Mentioned Exterior size: Not Mentioned Total Built Area: Not Mentioned Furniture: Fully furnished Kitchen: European-style