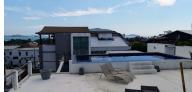

## 4 Bedrooms with breathtaking sea and montain view in the rooftop (PRWH2361)

**Bedrooms:** 4 **Bathrooms**: 4 Floors: 4

**Details** 

**Interior size:** 240 sq.m. Land size: Not Mentioned Exterior size: Not Mentioned Total Built Area: Not Mentioned Furniture: Fully furnished Kitchen: European-style