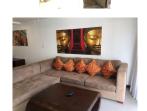

## 4 Bedrooms with breathtaking sea and montain view in the rooftop (PRWH2361)

**Bedrooms:** 4 **Bathrooms**: 4 Floors: 4

**Details** 

**Interior size:** 240 sq.m. Land size: Not Mentioned Exterior size: Not Mentioned Total Built Area: Not Mentioned Furniture: Fully furnished Kitchen: European-style