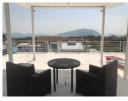

## 4 Bedrooms with breathtaking sea and montain view in the rooftop (PRWH2361)

**Bedrooms:** 4 **Bathrooms**: 4 Floors: 4

**Details** 

**Interior size:** 240 sq.m. Land size: Not Mentioned Exterior size: Not Mentioned Total Built Area: Not Mentioned Furniture: Fully furnished Kitchen: European-style

Beach: Not Available Garden: None Car park: 1

Swimming Pool: Communal

**Long Term Rent Price:** 55,000 THB