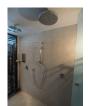

## 2 Bedrooms Duplex in Kalim (PKLC2375)

| Bedrooms: 2          |
|----------------------|
| <b>Bathrooms</b> : 2 |
| Floors: 2            |

**Details** 

Interior size: 118 sq.m. Land size: Not Mentioned Exterior size: 39 sq.m. Total Built Area: 165 sq.m. Furniture: Fully furnished Kitchen: European-style

## **Description**

This is 2 bedrooms, 2 bathrooms with jacuzzi, the property comprise with fully furnished, living area, kitchen, working room and full facilities tennis course, communal pool and gym.