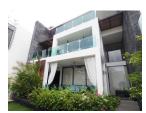

## 2 Bedrooms Duplex in Kalim (PKLC2375)

| Bedrooms: 2          |
|----------------------|
| <b>Bathrooms</b> : 2 |
| Floors: 2            |

**Details** 

Interior size: 118 sq.m. Land size: Not Mentioned Exterior size: 39 sq.m. Total Built Area: 165 sq.m. Furniture: Fully furnished Kitchen: European-style

## **Description**

This is 2 bedrooms, 2 bathrooms with jacuzzi, the property comprise with fully furnished, living area, kitchen, working room and full facilities tennis course, communal pool and gym.