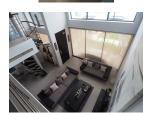

## 2 Bedrooms Duplex in Kalim (PKLC2375)

| Bedrooms: 2          |
|----------------------|
| <b>Bathrooms</b> : 2 |
| Floors: 2            |

**Details** 

Interior size: 118 sq.m. Land size: Not Mentioned Exterior size: 39 sq.m. Total Built Area: 165 sq.m. Furniture: Fully furnished Kitchen: European-style

## **Description**

This is 2 bedrooms, 2 bathrooms with jacuzzi, the property comprise with fully furnished, living area, kitchen, working room and full facilities tennis course, communal pool and gym.