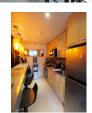

## 2 Bedrooms Duplex in Kalim (PKLC2375)

| Bedrooms: 2          |
|----------------------|
| <b>Bathrooms</b> : 2 |
| Floors: 2            |

**Details** 

Interior size: 118 sq.m. Land size: Not Mentioned Exterior size: 39 sq.m. Total Built Area: 165 sq.m. Furniture: Fully furnished Kitchen: European-style

## **Description**

This is 2 bedrooms, 2 bathrooms with jacuzzi, the property comprise with fully furnished, living area, kitchen, working room and full facilities tennis course, communal pool and gym.