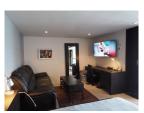

## 2 Bedrooms Duplex in Kalim (PKLC2375)

| Bedrooms: 2          |
|----------------------|
| <b>Bathrooms</b> : 2 |
| Floors: 2            |

**Details** 

Interior size: 118 sq.m. Land size: Not Mentioned Exterior size: 39 sq.m. Total Built Area: 165 sq.m. Furniture: Fully furnished Kitchen: European-style

## **Description**

This is 2 bedrooms, 2 bathrooms with jacuzzi, the property comprise with fully furnished, living area, kitchen, working room and full facilities tennis course, communal pool and gym.