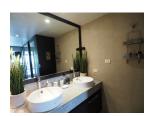

## 2 Bedrooms Duplex in Kalim (PKLC2375)

| Bedrooms: 2          |
|----------------------|
| <b>Bathrooms</b> : 2 |
| Floors: 2            |

**Details** 

Interior size: 118 sq.m. Land size: Not Mentioned Exterior size: 39 sq.m. Total Built Area: 165 sq.m. Furniture: Fully furnished Kitchen: European-style

## **Description**

This is 2 bedrooms, 2 bathrooms with jacuzzi, the property comprise with fully furnished, living area, kitchen, working room and full facilities tennis course, communal pool and gym.