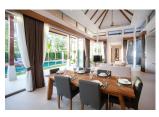

## Description

Each Luxury villa centers around a natural stone tiled swimming pool with a free-flowing floorplan that is capped by a vaulted, teak wood ceiling and framed by concertina glass doors. The transom windows above these glass doors give added light and elegance to the main area of the home. To celebrate the idyllic outdoor ambience the eave has been overextended to create an added lounge or dining area on the terrace which is supported by striking pillars. The grand tile flooring in the front room matches that on the terrace for a seamless transition to the outdoors. The pristinely manicured Bangtao/Laguna neighborhood hosts numerous family oriented activities and is dotted with a plentitude of boutique shops and restaurants along this 8 km stretch of white sand.