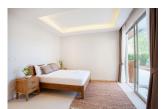

## Details

Bedrooms: 5 Bathrooms: 5 Floors: 1 Interior size: 320 sq.m. Land size: 1334 sq.m. Exterior size: 430 sq.m. Total Built Area: 750 sq.m. Furniture: Furniture package for sale Kitchen: European-style Beach: Available Garden: Large Car park: 2 Swimming Pool: Private Sale Price : 58.66M THB Common area fee per month : 9500 THB

## Description

Each Luxury villa centers around a natural stone tiled swimming pool with a free-flowing floorplan that is capped by a vaulted, teak wood ceiling and framed by concertina glass doors. The transom windows above these glass doors give added light and elegance to the main area of the home. To celebrate the idyllic outdoor ambience the eave has been overextended to create an added lounge or dining area on the terrace which is supported by striking pillars. The grand tile flooring in the front room matches that on the terrace for a seamless transition to the outdoors. The pristinely manicured Bangtao/Laguna neighborhood hosts numerous family oriented activities and is dotted with a plentitude of boutique shops and restaurants along this 8 km stretch of white sand.