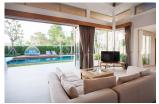

## Description

Each Luxury villa centers around a natural stone tiled swimming pool with a free-flowing floorplan that is capped by a vaulted, teak wood ceiling and framed by concertina glass doors. The transom windows above these glass doors give added light and elegance to the main area of the home. To celebrate the idyllic outdoor ambience the eave has been overextended to create an added lounge or dining area on the terrace which is supported by striking pillars. The grand tile flooring in the front room matches that on the terrace for a seamless transition to the outdoors. The pristinely manicured Bangtao/Laguna neighborhood hosts numerous family oriented activities and is dotted with a plentitude of boutique shops and restaurants along this 8 km stretch of white sand.