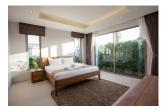

## Details

Bedrooms: 5 Bathrooms: 5 Floors: 1 Interior size: 320 sq.m. Land size: 1334 sq.m. Exterior size: 430 sq.m. Total Built Area: 750 sq.m. Furniture: Furniture package for sale Kitchen: European-style Beach: Available Garden: Large Car park: 2 Swimming Pool: Private Sale Price : 58.66M THB Common area fee per month : 9500 THB

## Description

Each Luxury villa centers around a natural stone tiled swimming pool with a free-flowing floorplan that is capped by a vaulted, teak wood ceiling and framed by concertina glass doors. The transom windows above these glass doors give added light and elegance to the main area of the home. To celebrate the idyllic outdoor ambience the eave has been overextended to create an added lounge or dining area on the terrace which is supported by striking pillars. The grand tile flooring in the front room matches that on the terrace for a seamless transition to the outdoors. The pristinely manicured Bangtao/Laguna neighborhood hosts numerous family oriented activities and is dotted with a plentitude of boutique shops and restaurants along this 8 km stretch of white sand.