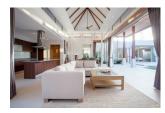

## Description

Each Luxury villa centers around a natural stone tiled swimming pool with a free-flowing floorplan that is capped by a vaulted, teak wood ceiling and framed by concertina glass doors. The transom windows above these glass doors give added light and elegance to the main area of the home. To celebrate the idyllic outdoor ambience the eave has been overextended to create an added lounge or dining area on the terrace which is supported by striking pillars. The grand tile flooring in the front room matches that on the terrace for a seamless transition to the outdoors. The pristinely manicured Bangtao/Laguna neighborhood hosts numerous family oriented activities and is dotted with a plentitude of boutique shops and restaurants along this 8 km stretch of white sand.