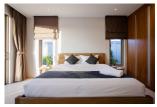

## Details

Bedrooms: 5 Bathrooms: 5 Floors: 1 Interior size: 320 sq.m. Land size: 1334 sq.m. Exterior size: 430 sq.m. Total Built Area: 750 sq.m. Furniture: Furniture package for sale Kitchen: European-style Beach: Available Garden: Large Car park: 2 Swimming Pool: Private Sale Price : 58.66M THB Common area fee per month : 9500 THB

## Description

Each Luxury villa centers around a natural stone tiled swimming pool with a free-flowing floorplan that is capped by a vaulted, teak wood ceiling and framed by concertina glass doors. The transom windows above these glass doors give added light and elegance to the main area of the home. To celebrate the idyllic outdoor ambience the eave has been overextended to create an added lounge or dining area on the terrace which is supported by striking pillars. The grand tile flooring in the front room matches that on the terrace for a seamless transition to the outdoors. The pristinely manicured Bangtao/Laguna neighborhood hosts numerous family oriented activities and is dotted with a plentitude of boutique shops and restaurants along this 8 km stretch of white sand.