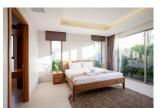

## Details

Bedrooms: 5 Bathrooms: 5 Floors: 1 Interior size: 320 sq.m. Land size: 1334 sq.m. Exterior size: 430 sq.m. Total Built Area: 750 sq.m. Furniture: Furniture package for sale Kitchen: European-style Beach: Available Garden: Large Car park: 2 Swimming Pool: Private Sale Price : 58.66M THB Common area fee per month : 9500 THB

## Description

Each Luxury villa centers around a natural stone tiled swimming pool with a free-flowing floorplan that is capped by a vaulted, teak wood ceiling and framed by concertina glass doors. The transom windows above these glass doors give added light and elegance to the main area of the home. To celebrate the idyllic outdoor ambience the eave has been overextended to create an added lounge or dining area on the terrace which is supported by striking pillars. The grand tile flooring in the front room matches that on the terrace for a seamless transition to the outdoors. The pristinely manicured Bangtao/Laguna neighborhood hosts numerous family oriented activities and is dotted with a plentitude of boutique shops and restaurants along this 8 km stretch of white sand.