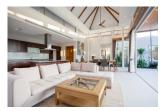

## Description

Each Luxury villa centers around a natural stone tiled swimming pool with a free-flowing floorplan that is capped by a vaulted, teak wood ceiling and framed by concertina glass doors. The transom windows above these glass doors give added light and elegance to the main area of the home. To celebrate the idyllic outdoor ambience the eave has been overextended to create an added lounge or dining area on the terrace which is supported by striking pillars. The grand tile flooring in the front room matches that on the terrace for a seamless transition to the outdoors. The pristinely manicured Bangtao/Laguna neighborhood hosts numerous family oriented activities and is dotted with a plentitude of boutique shops and restaurants along this 8 km stretch of white sand.