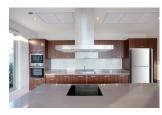

## Details

Bedrooms: 5 Bathrooms: 5 Floors: 1 Interior size: 320 sq.m. Land size: 1334 sq.m. Exterior size: 430 sq.m. Total Built Area: 750 sq.m. Furniture: Furniture package for sale Kitchen: European-style Beach: Available Garden: Large Car park: 2 Swimming Pool: Private Sale Price : 58.66M THB Common area fee per month : 9500 THB