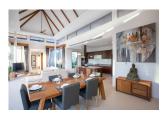

## Description

Each Luxury villa centers around a natural stone tiled swimming pool with a free-flowing floorplan that is capped by a vaulted, teak wood ceiling and framed by concertina glass doors. The transom windows above these glass doors give added light and elegance to the main area of the home. To celebrate the idyllic outdoor ambience the eave has been overextended to create an added lounge or dining area on the terrace which is supported by striking pillars. The grand tile flooring in the front room matches that on the terrace for a seamless transition to the outdoors. The pristinely manicured Bangtao/Laguna neighborhood hosts numerous family oriented activities and is dotted with a plentitude of boutique shops and restaurants along this 8 km stretch of white sand.