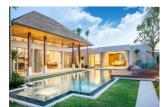

## Description

Each Luxury villa centers around a natural stone tiled swimming pool with a free-flowing floorplan that is capped by a vaulted, teak wood ceiling and framed by concertina glass doors. The transom windows above these glass doors give added light and elegance to the main area of the home. To celebrate the idyllic outdoor ambience the eave has been overextended to create an added lounge or dining area on the terrace which is supported by striking pillars. The grand tile flooring in the front room matches that on the terrace for a seamless transition to the outdoors. The pristinely manicured Bangtao/Laguna neighborhood hosts numerous family oriented activities and is dotted with a plentitude of boutique shops and restaurants along this 8 km stretch of white sand.