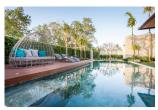

## Details

Bedrooms: 5 Bathrooms: 5 Floors: 1 Interior size: 320 sq.m. Land size: 1334 sq.m. Exterior size: 430 sq.m. Total Built Area: 750 sq.m. Furniture: Furniture package for sale Kitchen: European-style Beach: Available Garden: Large Car park: 2 Swimming Pool: Private Sale Price : 58.66M THB Common area fee per month : 9500 THB

## Description

Each Luxury villa centers around a natural stone tiled swimming pool with a free-flowing floorplan that is capped by a vaulted, teak wood ceiling and framed by concertina glass doors. The transom windows above these glass doors give added light and elegance to the main area of the home. To celebrate the idyllic outdoor ambience the eave has been overextended to create an added lounge or dining area on the terrace which is supported by striking pillars. The grand tile flooring in the front room matches that on the terrace for a seamless transition to the outdoors. The pristinely manicured Bangtao/Laguna neighborhood hosts numerous family oriented activities and is dotted with a plentitude of boutique shops and restaurants along this 8 km stretch of white sand.