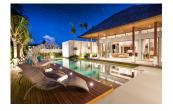

## Description

Each Luxury villa centers around a natural stone tiled swimming pool with a free-flowing floorplan that is capped by a vaulted, teak wood ceiling and framed by concertina glass doors. The transom windows above these glass doors give added light and elegance to the main area of the home. To celebrate the idyllic outdoor ambience the eave has been overextended to create an added lounge or dining area on the terrace which is supported by striking pillars. The grand tile flooring in the front room matches that on the terrace for a seamless transition to the outdoors. The pristinely manicured Bangtao/Laguna neighborhood hosts numerous family oriented activities and is dotted with a plentitude of boutique shops and restaurants along this 8 km stretch of white sand.