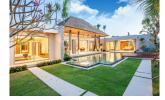

## Description

Each Luxury villa centers around a natural stone tiled swimming pool with a free-flowing floorplan that is capped by a vaulted, teak wood ceiling and framed by concertina glass doors. The transom windows above these glass doors give added light and elegance to the main area of the home. To celebrate the idyllic outdoor ambience the eave has been overextended to create an added lounge or dining area on the terrace which is supported by striking pillars. The grand tile flooring in the front room matches that on the terrace for a seamless transition to the outdoors. The pristinely manicured Bangtao/Laguna neighborhood hosts numerous family oriented activities and is dotted with a plentitude of boutique shops and restaurants along this 8 km stretch of white sand.