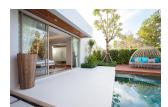

## Description

Each Luxury villa centers around a natural stone tiled swimming pool with a free-flowing floorplan that is capped by a vaulted, teak wood ceiling and framed by concertina glass doors. The transom windows above these glass doors give added light and elegance to the main area of the home. To celebrate the idyllic outdoor ambience the eave has been overextended to create an added lounge or dining area on the terrace which is supported by striking pillars. The grand tile flooring in the front room matches that on the terrace for a seamless transition to the outdoors. The pristinely manicured Bangtao/Laguna neighborhood hosts numerous family oriented activities and is dotted with a plentitude of boutique shops and restaurants along this 8 km stretch of white sand.