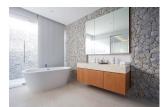

## Details

Bedrooms: 5 Bathrooms: 5 Floors: 1 Interior size: 320 sq.m. Land size: 1334 sq.m. Exterior size: 430 sq.m. Total Built Area: 750 sq.m. Furniture: Furniture package for sale Kitchen: European-style Beach: Available Garden: Large Car park: 2 Swimming Pool: Private Sale Price : 58.66M THB Common area fee per month : 9500 THB

## Description

Each Luxury villa centers around a natural stone tiled swimming pool with a free-flowing floorplan that is capped by a vaulted, teak wood ceiling and framed by concertina glass doors. The transom windows above these glass doors give added light and elegance to the main area of the home. To celebrate the idyllic outdoor ambience the eave has been overextended to create an added lounge or dining area on the terrace which is supported by striking pillars. The grand tile flooring in the front room matches that on the terrace for a seamless transition to the outdoors. The pristinely manicured Bangtao/Laguna neighborhood hosts numerous family oriented activities and is dotted with a plentitude of boutique shops and restaurants along this 8 km stretch of white sand.