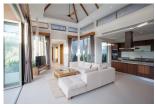

## Description

Each Luxury villa centers around a natural stone tiled swimming pool with a free-flowing floorplan that is capped by a vaulted, teak wood ceiling and framed by concertina glass doors. The transom windows above these glass doors give added light and elegance to the main area of the home. To celebrate the idyllic outdoor ambience the eave has been overextended to create an added lounge or dining area on the terrace which is supported by striking pillars. The grand tile flooring in the front room matches that on the terrace for a seamless transition to the outdoors. The pristinely manicured Bangtao/Laguna neighborhood hosts numerous family oriented activities and is dotted with a plentitude of boutique shops and restaurants along this 8 km stretch of white sand.