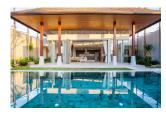

## Description

Each Luxury villa centers around a natural stone tiled swimming pool with a free-flowing floorplan that is capped by a vaulted, teak wood ceiling and framed by concertina glass doors. The transom windows above these glass doors give added light and elegance to the main area of the home. To celebrate the idyllic outdoor ambience the eave has been overextended to create an added lounge or dining area on the terrace which is supported by striking pillars. The grand tile flooring in the front room matches that on the terrace for a seamless transition to the outdoors. The pristinely manicured Bangtao/Laguna neighborhood hosts numerous family oriented activities and is dotted with a plentitude of boutique shops and restaurants along this 8 km stretch of white sand.