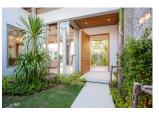

## Description

Each Luxury villa centers around a natural stone tiled swimming pool with a free-flowing floorplan that is capped by a vaulted, teak wood ceiling and framed by concertina glass doors. The transom windows above these glass doors give added light and elegance to the main area of the home. To celebrate the idyllic outdoor ambience the eave has been overextended to create an added lounge or dining area on the terrace which is supported by striking pillars. The grand tile flooring in the front room matches that on the terrace for a seamless transition to the outdoors. The pristinely manicured Bangtao/Laguna neighborhood hosts numerous family oriented activities and is dotted with a plentitude of boutique shops and restaurants along this 8 km stretch of white sand.