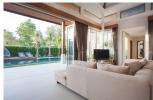

## Description

Each Luxury villa centers around a natural stone tiled swimming pool with a free-flowing floorplan that is capped by a vaulted, teak wood ceiling and framed by concertina glass doors. The transom windows above these glass doors give added light and elegance to the main area of the home. To celebrate the idyllic outdoor ambience the eave has been overextended to create an added lounge or dining area on the terrace which is supported by striking pillars. The grand tile flooring in the front room matches that on the terrace for a seamless transition to the outdoors. The pristinely manicured Bangtao/Laguna neighborhood hosts numerous family oriented activities and is dotted with a plentitude of boutique shops and restaurants along this 8 km stretch of white sand.