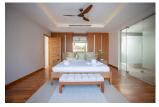

## Details

Bedrooms: 5 Bathrooms: 5 Floors: 1 Interior size: 320 sq.m. Land size: 1334 sq.m. Exterior size: 430 sq.m. Total Built Area: 750 sq.m. Furniture: Furniture package for sale Kitchen: European-style Beach: Available Garden: Large Car park: 2 Swimming Pool: Private Sale Price : 58.66M THB Common area fee per month : 9500 THB