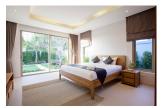

## Details

Bedrooms: 5 Bathrooms: 5 Floors: 1 Interior size: 320 sq.m. Land size: 1334 sq.m. Exterior size: 430 sq.m. Total Built Area: 750 sq.m. Furniture: Furniture package for sale Kitchen: European-style Beach: Available Garden: Large Car park: 2 Swimming Pool: Private Sale Price : 58.66M THB Common area fee per month : 9500 THB

## Description

Each Luxury villa centers around a natural stone tiled swimming pool with a free-flowing floorplan that is capped by a vaulted, teak wood ceiling and framed by concertina glass doors. The transom windows above these glass doors give added light and elegance to the main area of the home. To celebrate the idyllic outdoor ambience the eave has been overextended to create an added lounge or dining area on the terrace which is supported by striking pillars. The grand tile flooring in the front room matches that on the terrace for a seamless transition to the outdoors. The pristinely manicured Bangtao/Laguna neighborhood hosts numerous family oriented activities and is dotted with a plentitude of boutique shops and restaurants along this 8 km stretch of white sand.