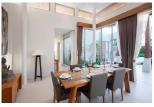

## Description

Each Luxury villa centers around a natural stone tiled swimming pool with a free-flowing floorplan that is capped by a vaulted, teak wood ceiling and framed by concertina glass doors. The transom windows above these glass doors give added light and elegance to the main area of the home. To celebrate the idyllic outdoor ambience the eave has been overextended to create an added lounge or dining area on the terrace which is supported by striking pillars. The grand tile flooring in the front room matches that on the terrace for a seamless transition to the outdoors. The pristinely manicured Bangtao/Laguna neighborhood hosts numerous family oriented activities and is dotted with a plentitude of boutique shops and restaurants along this 8 km stretch of white sand.