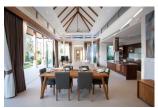

## Description

Each Luxury villa centers around a natural stone tiled swimming pool with a free-flowing floorplan that is capped by a vaulted, teak wood ceiling and framed by concertina glass doors. The transom windows above these glass doors give added light and elegance to the main area of the home. To celebrate the idyllic outdoor ambience the eave has been overextended to create an added lounge or dining area on the terrace which is supported by striking pillars. The grand tile flooring in the front room matches that on the terrace for a seamless transition to the outdoors. The pristinely manicured Bangtao/Laguna neighborhood hosts numerous family oriented activities and is dotted with a plentitude of boutique shops and restaurants along this 8 km stretch of white sand.