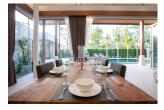

## Description

Each Luxury villa centers around a natural stone tiled swimming pool with a free-flowing floorplan that is capped by a vaulted, teak wood ceiling and framed by concertina glass doors. The transom windows above these glass doors give added light and elegance to the main area of the home. To celebrate the idyllic outdoor ambience the eave has been overextended to create an added lounge or dining area on the terrace which is supported by striking pillars. The grand tile flooring in the front room matches that on the terrace for a seamless transition to the outdoors. The pristinely manicured Bangtao/Laguna neighborhood hosts numerous family oriented activities and is dotted with a plentitude of boutique shops and restaurants along this 8 km stretch of white sand.