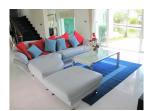

## **Description**

An exclusive semidetached house in PHUKET Boat Lagoon. It is a waterfront property with private pool and small yard which is suitable for family. This house available for rent with fully furnished and kitchen equip. It s provide 3 bedrooms 4 bathroom with laundry and maid room in a house. You could get marina from living room, kitchen, master bedroom, and second bedroom. A house has designed to be airy from tropical weather with sunshine, chill air, and canal. On first floor you have small garden, 2 car parks, and walkway to entrance a house. When you entrance to THE HOUSE, you will access living room with swimming pool and marina view. Next wing is a kitchen and dining space with outdoor table on a waterfront patio. From a kitchen you could access laundry and maid room. At this wing you could get pool and marina view either. On second floor provided 3 spacious bedrooms with private bathroom in each. In master bedroom has provided walk in closet with Jacuzzi bathtub and terrace for outdoor living. 2nd bedroom also has terrace with built in wardrobe. 3rd bedroom has built in furniture with private bathroom too. In master bedroom and second bedroom you could get pool and marina view.