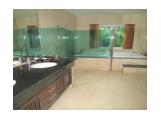

## **Description**

An exclusive semidetached house in PHUKET Boat Lagoon. It is a waterfront property with private pool and small yard which is suitable for family. This house available for rent with fully furnished and kitchen equip. It s provide 3 bedrooms 4 bathroom with laundry and maid room in a house. You could get marina from living room, kitchen, master bedroom, and second bedroom. A house has designed to be airy from tropical weather with sunshine, chill air, and canal. On first floor you have small garden, 2 car parks, and walkway to entrance a house. When you entrance to THE HOUSE, you will access living room with swimming pool and marina view. Next wing is a kitchen and dining space with outdoor table on a waterfront patio. From a kitchen you could access laundry and maid room. At this wing you could get pool and marina view either. On second floor provided 3 spacious bedrooms with private bathroom in each. In master bedroom has provided walk in closet with Jacuzzi bathtub and terrace for outdoor living. 2nd bedroom also has terrace with built in wardrobe. 3rd bedroom has built in furniture with private bathroom too. In master bedroom and second bedroom you could get pool and marina view.