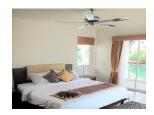

## **Description**

An exclusive semidetached house in PHUKET Boat Lagoon. It is a waterfront property with private pool and small yard which is suitable for family. This house available for rent with fully furnished and kitchen equip. It s provide 3 bedrooms 4 bathroom with laundry and maid room in a house. You could get marina from living room, kitchen, master bedroom, and second bedroom. A house has designed to be airy from tropical weather with sunshine, chill air, and canal. On first floor you have small garden, 2 car parks, and walkway to entrance a house. When you entrance to THE HOUSE, you will access living room with swimming pool and marina view. Next wing is a kitchen and dining space with outdoor table on a waterfront patio. From a kitchen you could access laundry and maid room. At this wing you could get pool and marina view either. On second floor provided 3 spacious bedrooms with private bathroom in each. In master bedroom has provided walk in closet with Jacuzzi bathtub and terrace for outdoor living. 2nd bedroom also has terrace with built in wardrobe. 3rd bedroom has built in furniture with private bathroom too. In master bedroom and second bedroom you could get pool and marina view.