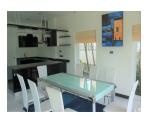

## **Description**

An exclusive semidetached house in PHUKET Boat Lagoon. It is a waterfront property with private pool and small yard which is suitable for family. This house available for rent with fully furnished and kitchen equip. It s provide 3 bedrooms 4 bathroom with laundry and maid room in a house. You could get marina from living room, kitchen, master bedroom, and second bedroom. A house has designed to be airy from tropical weather with sunshine, chill air, and canal. On first floor you have small garden, 2 car parks, and walkway to entrance a house. When you entrance to THE HOUSE, you will access living room with swimming pool and marina view. Next wing is a kitchen and dining space with outdoor table on a waterfront patio. From a kitchen you could access laundry and maid room. At this wing you could get pool and marina view either. On second floor provided 3 spacious bedrooms with private bathroom in each. In master bedroom has provided walk in closet with Jacuzzi bathtub and terrace for outdoor living. 2nd bedroom also has terrace with built in wardrobe. 3rd bedroom has built in furniture with private bathroom too. In master bedroom and second bedroom you could get pool and marina view.