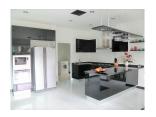

## Luxury Tropical-Contemporary Pool Villa With 5 Bedrooms With Few Steps to Marina (PKKH2414)

Bedrooms: 3

**Details** 

**Bathrooms**: 4 **Floors**: 2

Interior size: Not Mentioned Land size: Not Mentioned Exterior size: Not Mentioned Total Built Area: 300 sq.m. Furniture: Fully furnished Kitchen: European-style

## **Description**

An exclusive semidetached house in PHUKET Boat Lagoon. It is a waterfront property with private pool and small yard which is suitable for family. This house available for rent with fully furnished and kitchen equip. It s provide 3 bedrooms 4 bathroom with laundry and maid room in a house. You could get marina from living room, kitchen, master bedroom, and second bedroom. A house has designed to be airy from tropical weather with sunshine, chill air, and canal. On first floor you have small garden, 2 car parks, and walkway to entrance a house. When you entrance to THE HOUSE, you will access living room with swimming pool and marina view. Next wing is a kitchen and dining space with outdoor table on a waterfront patio. From a kitchen you could access laundry and maid room. At this wing you could get pool and marina view either. On second floor provided 3 spacious bedrooms with private bathroom in each. In master bedroom has provided walk in closet with Jacuzzi bathtub and terrace for outdoor living. 2nd bedroom also has terrace with built in wardrobe. 3rd bedroom has built in furniture with private bathroom too. In master bedroom and second bedroom you could get pool and marina view.