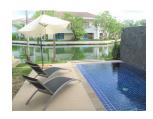

## **Description**

An exclusive semidetached house in PHUKET Boat Lagoon. It is a waterfront property with private pool and small yard which is suitable for family. This house available for rent with fully furnished and kitchen equip. It s provide 3 bedrooms 4 bathroom with laundry and maid room in a house. You could get marina from living room, kitchen, master bedroom, and second bedroom. A house has designed to be airy from tropical weather with sunshine, chill air, and canal. On first floor you have small garden, 2 car parks, and walkway to entrance a house. When you entrance to THE HOUSE, you will access living room with swimming pool and marina view. Next wing is a kitchen and dining space with outdoor table on a waterfront patio. From a kitchen you could access laundry and maid room. At this wing you could get pool and marina view either. On second floor provided 3 spacious bedrooms with private bathroom in each. In master bedroom has provided walk in closet with Jacuzzi bathtub and terrace for outdoor living. 2nd bedroom also has terrace with built in wardrobe. 3rd bedroom has built in furniture with private bathroom too. In master bedroom and second bedroom you could get pool and marina view.