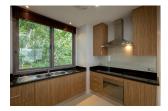

## Tropical boutique estate at Layan Beach (PLYC2419)

| Details                                     | Features                    |
|---------------------------------------------|-----------------------------|
| Bedrooms: 3                                 | WiFi in Public Area         |
| Bathrooms: 3                                | Cable TV                    |
| Floors: 2                                   | Gym                         |
| Floor No: 2                                 | Manned Security             |
| Interior size: 251 sq.m.                    | CCTV                        |
| Land size: Not Mentioned                    |                             |
| Exterior size: 57 sq.m.                     | Layan, Phuket               |
| Total Built Area: 308 sq.m.                 |                             |
| Furniture: Fully furnished                  | Condo / Apartment           |
| Kitchen: European-style<br>Beach: Available | Agent Information           |
| Garden: Mid-size                            | anna @millannium and acted  |
| Car park: 1                                 | organ@millennium.realestate |
| Swimming Pool: Communal                     |                             |
| Long Term Rent Price : 90,000 THB           |                             |