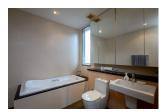

## Tropical boutique estate at Layan Beach (PLYC2419)

| Details                                     | Features                    |
|---------------------------------------------|-----------------------------|
| Bedrooms: 3                                 | WiFi in Public Area         |
| Bathrooms: 3                                | Cable TV                    |
| Floors: 2                                   | Gym                         |
| Floor No: 2                                 | Manned Security             |
| Interior size: 251 sq.m.                    | CCTV                        |
| Land size: Not Mentioned                    |                             |
| Exterior size: 57 sq.m.                     | Layan, Phuket               |
| Total Built Area: 308 sq.m.                 |                             |
| Furniture: Fully furnished                  | Condo / Apartment           |
| Kitchen: European-style<br>Beach: Available | Agent Information           |
| Garden: Mid-size                            | anna @millannium and acted  |
| Car park: 1                                 | organ@millennium.realestate |
| Swimming Pool: Communal                     |                             |
| Long Term Rent Price : 90,000 THB           |                             |