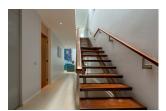

## Tropical boutique estate at Layan Beach (PLYC2419)

| Details                                     | Features                    |
|---------------------------------------------|-----------------------------|
| Bedrooms: 3                                 | WiFi in Public Area         |
| Bathrooms: 3                                | Cable TV                    |
| Floors: 2                                   | Gym                         |
| Floor No: 2                                 | Manned Security             |
| Interior size: 251 sq.m.                    | CCTV                        |
| Land size: Not Mentioned                    |                             |
| Exterior size: 57 sq.m.                     | Layan, Phuket               |
| Total Built Area: 308 sq.m.                 |                             |
| Furniture: Fully furnished                  | Condo / Apartment           |
| Kitchen: European-style<br>Beach: Available | Agent Information           |
| Garden: Mid-size                            | anna @millannium and acted  |
| Car park: 1                                 | organ@millennium.realestate |
| Swimming Pool: Communal                     |                             |
| Long Term Rent Price : 90,000 THB           |                             |