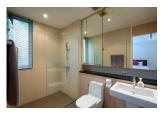

## Tropical boutique estate at Layan Beach (PLYC2419)

| Details                                     | Features                    |
|---------------------------------------------|-----------------------------|
| Bedrooms: 3                                 | WiFi in Public Area         |
| Bathrooms: 3                                | Cable TV                    |
| Floors: 2                                   | Gym                         |
| Floor No: 2                                 | Manned Security             |
| Interior size: 251 sq.m.                    | CCTV                        |
| Land size: Not Mentioned                    |                             |
| Exterior size: 57 sq.m.                     | Layan, Phuket               |
| Total Built Area: 308 sq.m.                 |                             |
| Furniture: Fully furnished                  | Condo / Apartment           |
| Kitchen: European-style<br>Beach: Available | Agent Information           |
| Garden: Mid-size                            | anna @millannium and acted  |
| Car park: 1                                 | organ@millennium.realestate |
| Swimming Pool: Communal                     |                             |
| Long Term Rent Price : 90,000 THB           |                             |