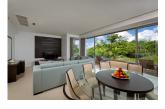

## Tropical boutique estate at Layan Beach (PLYC2419)

| Details                                     | Features                    |
|---------------------------------------------|-----------------------------|
| Bedrooms: 3                                 | WiFi in Public Area         |
| Bathrooms: 3                                | Cable TV                    |
| Floors: 2                                   | Gym                         |
| Floor No: 2                                 | Manned Security             |
| Interior size: 251 sq.m.                    | CCTV                        |
| Land size: Not Mentioned                    |                             |
| Exterior size: 57 sq.m.                     | Layan, Phuket               |
| Total Built Area: 308 sq.m.                 |                             |
| Furniture: Fully furnished                  | Condo / Apartment           |
| Kitchen: European-style<br>Beach: Available | Agent Information           |
| Garden: Mid-size                            | anna @millannium and acted  |
| Car park: 1                                 | organ@millennium.realestate |
| Swimming Pool: Communal                     |                             |
| Long Term Rent Price : 90,000 THB           |                             |