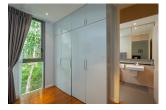

## Tropical boutique estate at Layan Beach (PLYC2419)

| Details                                     | Features                    |
|---------------------------------------------|-----------------------------|
| Bedrooms: 3                                 | WiFi in Public Area         |
| Bathrooms: 3                                | Cable TV                    |
| Floors: 2                                   | Gym                         |
| Floor No: 2                                 | Manned Security             |
| Interior size: 251 sq.m.                    | CCTV                        |
| Land size: Not Mentioned                    |                             |
| Exterior size: 57 sq.m.                     | Layan, Phuket               |
| Total Built Area: 308 sq.m.                 |                             |
| Furniture: Fully furnished                  | Condo / Apartment           |
| Kitchen: European-style<br>Beach: Available | Agent Information           |
| Garden: Mid-size                            | anna @millannium and acted  |
| Car park: 1                                 | organ@millennium.realestate |
| Swimming Pool: Communal                     |                             |
| Long Term Rent Price : 90,000 THB           |                             |