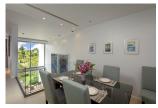

## Tropical boutique estate at Layan Beach (PLYC2419)

| Details                                     | Features                    |
|---------------------------------------------|-----------------------------|
| Bedrooms: 3                                 | WiFi in Public Area         |
| Bathrooms: 3                                | Cable TV                    |
| Floors: 2                                   | Gym                         |
| Floor No: 2                                 | Manned Security             |
| Interior size: 251 sq.m.                    | CCTV                        |
| Land size: Not Mentioned                    |                             |
| Exterior size: 57 sq.m.                     | Layan, Phuket               |
| Total Built Area: 308 sq.m.                 |                             |
| Furniture: Fully furnished                  | Condo / Apartment           |
| Kitchen: European-style<br>Beach: Available | Agent Information           |
| Garden: Mid-size                            | anna @millannium and acted  |
| Car park: 1                                 | organ@millennium.realestate |
| Swimming Pool: Communal                     |                             |
| Long Term Rent Price : 90,000 THB           |                             |