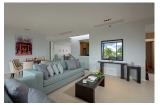

## Tropical boutique estate at Layan Beach (PLYC2419)

| Details                                     | Features                    |
|---------------------------------------------|-----------------------------|
| Bedrooms: 3                                 | WiFi in Public Area         |
| Bathrooms: 3                                | Cable TV                    |
| Floors: 2                                   | Gym                         |
| Floor No: 2                                 | Manned Security             |
| Interior size: 251 sq.m.                    | CCTV                        |
| Land size: Not Mentioned                    |                             |
| Exterior size: 57 sq.m.                     | Layan, Phuket               |
| Total Built Area: 308 sq.m.                 |                             |
| Furniture: Fully furnished                  | Condo / Apartment           |
| Kitchen: European-style<br>Beach: Available | Agent Information           |
| Garden: Mid-size                            | anna @millannium and acted  |
| Car park: 1                                 | organ@millennium.realestate |
| Swimming Pool: Communal                     |                             |
| Long Term Rent Price : 90,000 THB           |                             |