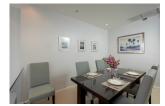

## Tropical boutique estate at Layan Beach (PLYC2419)

| Details                                     | Features                    |
|---------------------------------------------|-----------------------------|
| Bedrooms: 3                                 | WiFi in Public Area         |
| Bathrooms: 3                                | Cable TV                    |
| Floors: 2                                   | Gym                         |
| Floor No: 2                                 | Manned Security             |
| Interior size: 251 sq.m.                    | CCTV                        |
| Land size: Not Mentioned                    |                             |
| Exterior size: 57 sq.m.                     | Layan, Phuket               |
| Total Built Area: 308 sq.m.                 |                             |
| Furniture: Fully furnished                  | Condo / Apartment           |
| Kitchen: European-style<br>Beach: Available | Agent Information           |
| Garden: Mid-size                            | anna @millannium and acted  |
| Car park: 1                                 | organ@millennium.realestate |
| Swimming Pool: Communal                     |                             |
| Long Term Rent Price : 90,000 THB           |                             |