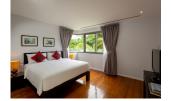

## Tropical boutique estate at Layan Beach (PLYC2419)

| Details                                     | Features                    |
|---------------------------------------------|-----------------------------|
| Bedrooms: 3                                 | WiFi in Public Area         |
| Bathrooms: 3                                | Cable TV                    |
| Floors: 2                                   | Gym                         |
| Floor No: 2                                 | Manned Security             |
| Interior size: 251 sq.m.                    | CCTV                        |
| Land size: Not Mentioned                    |                             |
| Exterior size: 57 sq.m.                     | Layan, Phuket               |
| Total Built Area: 308 sq.m.                 |                             |
| Furniture: Fully furnished                  | Condo / Apartment           |
| Kitchen: European-style<br>Beach: Available | Agent Information           |
| Garden: Mid-size                            | anna @millannium and acted  |
| Car park: 1                                 | organ@millennium.realestate |
| Swimming Pool: Communal                     |                             |
| Long Term Rent Price : 90,000 THB           |                             |