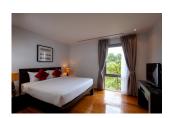

## Tropical boutique estate at Layan Beach (PLYC2419)

| Details                                     | Features                    |
|---------------------------------------------|-----------------------------|
| Bedrooms: 3                                 | WiFi in Public Area         |
| Bathrooms: 3                                | Cable TV                    |
| Floors: 2                                   | Gym                         |
| Floor No: 2                                 | Manned Security             |
| Interior size: 251 sq.m.                    | CCTV                        |
| Land size: Not Mentioned                    |                             |
| Exterior size: 57 sq.m.                     | Layan, Phuket               |
| Total Built Area: 308 sq.m.                 |                             |
| Furniture: Fully furnished                  | Condo / Apartment           |
| Kitchen: European-style<br>Beach: Available | Agent Information           |
| Garden: Mid-size                            | anna @millannium and acted  |
| Car park: 1                                 | organ@millennium.realestate |
| Swimming Pool: Communal                     |                             |
| Long Term Rent Price : 90,000 THB           |                             |