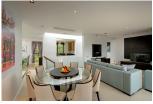

## Tropical boutique estate at Layan Beach (PLYC2419)

| Details                                     | Features                    |
|---------------------------------------------|-----------------------------|
| Bedrooms: 3                                 | WiFi in Public Area         |
| Bathrooms: 3                                | Cable TV                    |
| Floors: 2                                   | Gym                         |
| Floor No: 2                                 | Manned Security             |
| Interior size: 251 sq.m.                    | CCTV                        |
| Land size: Not Mentioned                    |                             |
| Exterior size: 57 sq.m.                     | Layan, Phuket               |
| Total Built Area: 308 sq.m.                 |                             |
| Furniture: Fully furnished                  | Condo / Apartment           |
| Kitchen: European-style<br>Beach: Available | Agent Information           |
| Garden: Mid-size                            | anna @millannium and acted  |
| Car park: 1                                 | organ@millennium.realestate |
| Swimming Pool: Communal                     |                             |
| Long Term Rent Price : 90,000 THB           |                             |