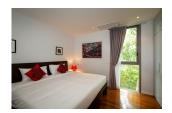

## Tropical boutique estate at Layan Beach (PLYC2419)

| Details                                     | Features                    |
|---------------------------------------------|-----------------------------|
| Bedrooms: 3                                 | WiFi in Public Area         |
| Bathrooms: 3                                | Cable TV                    |
| Floors: 2                                   | Gym                         |
| Floor No: 2                                 | Manned Security             |
| Interior size: 251 sq.m.                    | CCTV                        |
| Land size: Not Mentioned                    |                             |
| Exterior size: 57 sq.m.                     | Layan, Phuket               |
| Total Built Area: 308 sq.m.                 |                             |
| Furniture: Fully furnished                  | Condo / Apartment           |
| Kitchen: European-style<br>Beach: Available | Agent Information           |
| Garden: Mid-size                            | anna @millannium and acted  |
| Car park: 1                                 | organ@millennium.realestate |
| Swimming Pool: Communal                     |                             |
| Long Term Rent Price : 90,000 THB           |                             |