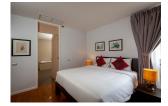

## Tropical boutique estate at Layan Beach (PLYC2419)

| Details                                     | Features                    |
|---------------------------------------------|-----------------------------|
| Bedrooms: 3                                 | WiFi in Public Area         |
| Bathrooms: 3                                | Cable TV                    |
| Floors: 2                                   | Gym                         |
| Floor No: 2                                 | Manned Security             |
| Interior size: 251 sq.m.                    | CCTV                        |
| Land size: Not Mentioned                    |                             |
| Exterior size: 57 sq.m.                     | Layan, Phuket               |
| Total Built Area: 308 sq.m.                 |                             |
| Furniture: Fully furnished                  | Condo / Apartment           |
| Kitchen: European-style<br>Beach: Available | Agent Information           |
| Garden: Mid-size                            | anna @millannium and acted  |
| Car park: 1                                 | organ@millennium.realestate |
| Swimming Pool: Communal                     |                             |
| Long Term Rent Price : 90,000 THB           |                             |