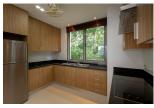

## Tropical boutique estate at Layan Beach (PLYC2419)

| Details                                     | Features                    |
|---------------------------------------------|-----------------------------|
| Bedrooms: 3                                 | WiFi in Public Area         |
| Bathrooms: 3                                | Cable TV                    |
| Floors: 2                                   | Gym                         |
| Floor No: 2                                 | Manned Security             |
| Interior size: 251 sq.m.                    | CCTV                        |
| Land size: Not Mentioned                    |                             |
| Exterior size: 57 sq.m.                     | Layan, Phuket               |
| Total Built Area: 308 sq.m.                 |                             |
| Furniture: Fully furnished                  | Condo / Apartment           |
| Kitchen: European-style<br>Beach: Available | Agent Information           |
| Garden: Mid-size                            | anna @millannium and acted  |
| Car park: 1                                 | organ@millennium.realestate |
| Swimming Pool: Communal                     |                             |
| Long Term Rent Price : 90,000 THB           |                             |