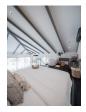

## Condominium With Lake View in Kathu (PKUC2430)

| Details                                     | Features                    |
|---------------------------------------------|-----------------------------|
| Bedrooms: 1                                 | Cable TV                    |
| Bathrooms: 1                                | Corner Unit                 |
| Floors: 5                                   | Gym                         |
| Floor No: 2                                 | Manned Security             |
| Interior size: 75 sq.m.                     | CCTV                        |
| Land size: Not Mentioned                    |                             |
| Exterior size: Not Mentioned                | Kathu, Phuket               |
| Total Built Area: 75 sq.m.                  | Kutha, i haket              |
| Furniture: Fully furnished                  | Condo / Apartment           |
| Kitchen: European-style<br>Beach: Available | Agent Information           |
| Garden: None                                | organ@millennium.realestate |
| Car park: Not Mentioned                     |                             |
| Swimming Pool: Communal                     |                             |
| Sale Price : 5.9M THB                       |                             |