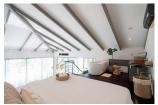

## Condominium With Lake View in Kathu (PKUC2430)

| Details                                     | Features                    |
|---------------------------------------------|-----------------------------|
| Bedrooms: 1                                 | Cable TV                    |
| Bathrooms: 1                                | Corner Unit                 |
| Floors: 5                                   | Gym                         |
| Floor No: 2                                 | Manned Security             |
| Interior size: 75 sq.m.                     | CCTV                        |
| Land size: Not Mentioned                    |                             |
| Exterior size: Not Mentioned                | Kathu, Phuket               |
| Total Built Area: 75 sq.m.                  | Kutha, i haket              |
| Furniture: Fully furnished                  | Condo / Apartment           |
| Kitchen: European-style<br>Beach: Available | Agent Information           |
| Garden: None                                | organ@millennium.realestate |
| Car park: Not Mentioned                     |                             |
| Swimming Pool: Communal                     |                             |
| Sale Price : 5.9M THB                       |                             |