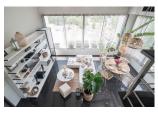

## Condominium With Lake View in Kathu (PKUC2430)

| Details                                     | Features                    |
|---------------------------------------------|-----------------------------|
| Bedrooms: 1                                 | Cable TV                    |
| Bathrooms: 1                                | Corner Unit                 |
| Floors: 5                                   | Gym                         |
| Floor No: 2                                 | Manned Security             |
| Interior size: 75 sq.m.                     | CCTV                        |
| Land size: Not Mentioned                    |                             |
| Exterior size: Not Mentioned                | Kathu, Phuket               |
| Total Built Area: 75 sq.m.                  | Kutha, i haket              |
| Furniture: Fully furnished                  | Condo / Apartment           |
| Kitchen: European-style<br>Beach: Available | Agent Information           |
| Garden: None                                | organ@millennium.realestate |
| Car park: Not Mentioned                     |                             |
| Swimming Pool: Communal                     |                             |
| Sale Price : 5.9M THB                       |                             |