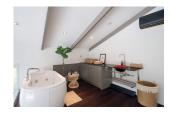

## Condominium With Lake View in Kathu (PKUC2430)

| Details                                     | Features                    |
|---------------------------------------------|-----------------------------|
| Bedrooms: 1                                 | Cable TV                    |
| Bathrooms: 1                                | Corner Unit                 |
| Floors: 5                                   | Gym                         |
| Floor No: 2                                 | Manned Security             |
| Interior size: 75 sq.m.                     | CCTV                        |
| Land size: Not Mentioned                    |                             |
| Exterior size: Not Mentioned                | Kathu, Phuket               |
| Total Built Area: 75 sq.m.                  | Kutha, i haket              |
| Furniture: Fully furnished                  | Condo / Apartment           |
| Kitchen: European-style<br>Beach: Available | Agent Information           |
| Garden: None                                | organ@millennium.realestate |
| Car park: Not Mentioned                     |                             |
| Swimming Pool: Communal                     |                             |
| Sale Price : 5.9M THB                       |                             |