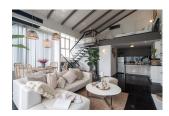

## Condominium With Lake View in Kathu (PKUC2430)

| Details                                     | Features                    |
|---------------------------------------------|-----------------------------|
| Bedrooms: 1                                 | Cable TV                    |
| Bathrooms: 1                                | Corner Unit                 |
| Floors: 5                                   | Gym                         |
| Floor No: 2                                 | Manned Security             |
| Interior size: 75 sq.m.                     | CCTV                        |
| Land size: Not Mentioned                    |                             |
| Exterior size: Not Mentioned                | Kathu, Phuket               |
| Total Built Area: 75 sq.m.                  | Kutha, i haket              |
| Furniture: Fully furnished                  | Condo / Apartment           |
| Kitchen: European-style<br>Beach: Available | Agent Information           |
| Garden: None                                | organ@millennium.realestate |
| Car park: Not Mentioned                     |                             |
| Swimming Pool: Communal                     |                             |
| Sale Price : 5.9M THB                       |                             |