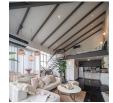

## Condominium With Lake View in Kathu (PKUC2430)

| Details                                     | Features                    |
|---------------------------------------------|-----------------------------|
| Bedrooms: 1                                 | Cable TV                    |
| Bathrooms: 1                                | Corner Unit                 |
| Floors: 5                                   | Gym                         |
| Floor No: 2                                 | Manned Security             |
| Interior size: 75 sq.m.                     | CCTV                        |
| Land size: Not Mentioned                    |                             |
| Exterior size: Not Mentioned                | Kathu, Phuket               |
| Total Built Area: 75 sq.m.                  | Kutha, i haket              |
| Furniture: Fully furnished                  | Condo / Apartment           |
| Kitchen: European-style<br>Beach: Available | Agent Information           |
| Garden: None                                | organ@millennium.realestate |
| Car park: Not Mentioned                     |                             |
| Swimming Pool: Communal                     |                             |
| Sale Price : 5.9M THB                       |                             |