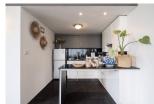

## Condominium With Lake View in Kathu (PKUC2430)

| Details                                     | Features                    |
|---------------------------------------------|-----------------------------|
| Bedrooms: 1                                 | Cable TV                    |
| Bathrooms: 1                                | Corner Unit                 |
| Floors: 5                                   | Gym                         |
| Floor No: 2                                 | Manned Security             |
| Interior size: 75 sq.m.                     | CCTV                        |
| Land size: Not Mentioned                    |                             |
| Exterior size: Not Mentioned                | Kathu, Phuket               |
| Total Built Area: 75 sq.m.                  | Kutha, i haket              |
| Furniture: Fully furnished                  | Condo / Apartment           |
| Kitchen: European-style<br>Beach: Available | Agent Information           |
| Garden: None                                | organ@millennium.realestate |
| Car park: Not Mentioned                     |                             |
| Swimming Pool: Communal                     |                             |
| Sale Price : 5.9M THB                       |                             |