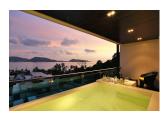

## Modern Living Condominium in Kalim Bay (PKLC2440)

## Details

Bedrooms: 1 Bathrooms: 1 Floors: 6 Floor No: 2 Interior size: 54.91 sq.m. Land size: Not Mentioned Exterior size: 13.35 sq.m. Total Built Area: 68.26 sq.m. Furniture: Fully furnished Kitchen: European-style Beach: Available Garden: Communal Car park: Not Mentioned Swimming Pool: Communal Sale Price : 6.7M THB