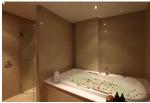

## Details

Bedrooms: 1 Bathrooms: 1 Floors: 6 Floor No: 2 Interior size: 54.91 sq.m. Land size: Not Mentioned Exterior size: 13.35 sq.m. Total Built Area: 68.26 sq.m. Furniture: Fully furnished Kitchen: European-style Beach: Available Garden: Communal Car park: Not Mentioned Swimming Pool: Communal Sale Price : 6.7M THB