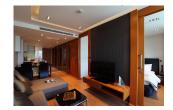

## Details

Bedrooms: 1 Bathrooms: 1 Floors: 6 Floor No: 2 Interior size: 54.91 sq.m. Land size: Not Mentioned Exterior size: 13.35 sq.m. Total Built Area: 68.26 sq.m. Furniture: Fully furnished Kitchen: European-style Beach: Available Garden: Communal Car park: Not Mentioned Swimming Pool: Communal Sale Price : 6.7M THB