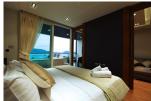

## Details

Bedrooms: 1 Bathrooms: 1 Floors: 6 Floor No: 2 Interior size: 54.91 sq.m. Land size: Not Mentioned Exterior size: 13.35 sq.m. Total Built Area: 68.26 sq.m. Furniture: Fully furnished Kitchen: European-style Beach: Available Garden: Communal Car park: Not Mentioned Swimming Pool: Communal Sale Price : 6.7M THB