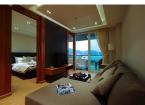

## Details

Bedrooms: 1 Bathrooms: 1 Floors: 6 Floor No: 2 Interior size: 54.91 sq.m. Land size: Not Mentioned Exterior size: 13.35 sq.m. Total Built Area: 68.26 sq.m. Furniture: Fully furnished Kitchen: European-style Beach: Available Garden: Communal Car park: Not Mentioned Swimming Pool: Communal Sale Price : 6.7M THB