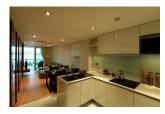

## Details

Bedrooms: 1 Bathrooms: 1 Floors: 6 Floor No: 2 Interior size: 54.91 sq.m. Land size: Not Mentioned Exterior size: 13.35 sq.m. Total Built Area: 68.26 sq.m. Furniture: Fully furnished Kitchen: European-style Beach: Available Garden: Communal Car park: Not Mentioned Swimming Pool: Communal Sale Price : 6.7M THB