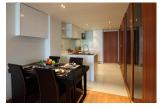

## Details

Bedrooms: 1 Bathrooms: 1 Floors: 6 Floor No: 2 Interior size: 54.91 sq.m. Land size: Not Mentioned Exterior size: 13.35 sq.m. Total Built Area: 68.26 sq.m. Furniture: Fully furnished Kitchen: European-style Beach: Available Garden: Communal Car park: Not Mentioned Swimming Pool: Communal Sale Price : 6.7M THB