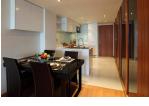

## Details

Bedrooms: 1 Bathrooms: 1 Floors: 6 Floor No: 2 Interior size: 54.91 sq.m. Land size: Not Mentioned Exterior size: 13.35 sq.m. Total Built Area: 68.26 sq.m. Furniture: Fully furnished Kitchen: European-style Beach: Available Garden: Communal Car park: Not Mentioned Swimming Pool: Communal Sale Price : 6.7M THB