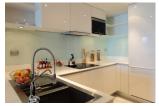

## Details

Bedrooms: 1 Bathrooms: 1 Floors: 6 Floor No: 2 Interior size: 54.91 sq.m. Land size: Not Mentioned Exterior size: 13.35 sq.m. Total Built Area: 68.26 sq.m. Furniture: Fully furnished Kitchen: European-style Beach: Available Garden: Communal Car park: Not Mentioned Swimming Pool: Communal Sale Price : 6.7M THB