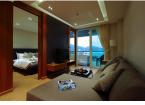

## Details

Bedrooms: 1 Bathrooms: 1 Floors: 6 Floor No: 2 Interior size: 54.91 sq.m. Land size: Not Mentioned Exterior size: 13.35 sq.m. Total Built Area: 68.26 sq.m. Furniture: Fully furnished Kitchen: European-style Beach: Available Garden: Communal Car park: Not Mentioned Swimming Pool: Communal Sale Price : 6.7M THB