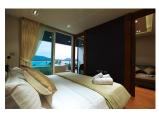

## Details

Bedrooms: 1 Bathrooms: 1 Floors: 6 Floor No: 2 Interior size: 54.91 sq.m. Land size: Not Mentioned Exterior size: 13.35 sq.m. Total Built Area: 68.26 sq.m. Furniture: Fully furnished Kitchen: European-style Beach: Available Garden: Communal Car park: Not Mentioned Swimming Pool: Communal Sale Price : 6.7M THB