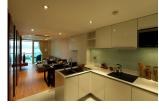

## Details

Bedrooms: 1 Bathrooms: 1 Floors: 6 Floor No: 2 Interior size: 54.91 sq.m. Land size: Not Mentioned Exterior size: 13.35 sq.m. Total Built Area: 68.26 sq.m. Furniture: Fully furnished Kitchen: European-style Beach: Available Garden: Communal Car park: Not Mentioned Swimming Pool: Communal Sale Price : 6.7M THB