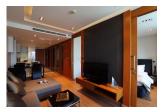

## Details

Bedrooms: 1 Bathrooms: 1 Floors: 6 Floor No: 2 Interior size: 54.91 sq.m. Land size: Not Mentioned Exterior size: 13.35 sq.m. Total Built Area: 68.26 sq.m. Furniture: Fully furnished Kitchen: European-style Beach: Available Garden: Communal Car park: Not Mentioned Swimming Pool: Communal Sale Price : 6.7M THB