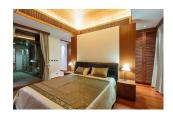

## **Description**

Build under architecture and project management in 2013, courtyard style entrance garden with 4 large ponds, decoration and welcome Sala. Main building with 2 master bedrooms, 1 children bedroom, 1 living room, 1 kitchen in tropical wood fully equiped with fridge, freezer, oven, dishwasher etc. and covered exceptionally large XL terrace with designer dining furniture to seat 10 people. Guesthouse building with 2 bedrooms, living room with open kitchen in tropical wood equipped with fridge, sink, microwave, stove, Sofa and coffee table included, dining set for 4 and some lose furniture and decoration. Maid quarter with 1 bedroom, laundry room, kitchen, storage room. Pool area, Infinity Pool operated on light salty base, really soft water no smell. Illuminated 90m2 Toddler Pool close to main terrace 8m2, Pool Sala with designer lounge furniture and cushions to seat 6-8 people, Outdoor Kitchen sink for BBQ evenings, Utility room with pumps for pools, surge tank and 3 mtr drop waterfall. Garden areaFully grown landscape Garden area, with jungle trail path running between the trees and flowers. Waterfall pond behind Pool Sala.