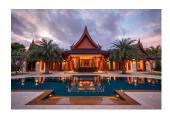

## **Description**

Build under architecture and project management in 2013, courtyard style entrance garden with 4 large ponds, decoration and welcome Sala. Main building with 2 master bedrooms, 1 children bedroom, 1 living room, 1 kitchen in tropical wood fully equiped with fridge, freezer, oven, dishwasher etc. and covered exceptionally large XL terrace with designer dining furniture to seat 10 people. Guesthouse building with 2 bedrooms, living room with open kitchen in tropical wood equipped with fridge, sink, microwave, stove, Sofa and coffee table included, dining set for 4 and some lose furniture and decoration. Maid quarter with 1 bedroom, laundry room, kitchen, storage room. Pool area, Infinity Pool operated on light salty base, really soft water no smell. Illuminated 90m2 Toddler Pool close to main terrace 8m2, Pool Sala with designer lounge furniture and cushions to seat 6-8 people, Outdoor Kitchen sink for BBQ evenings, Utility room with pumps for pools, surge tank and 3 mtr drop waterfall. Garden areaFully grown landscape Garden area, with jungle trail path running between the trees and flowers. Waterfall pond behind Pool Sala.