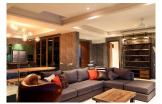

## Luxury Private Pool Villa With Sea View In Naithon (PNTH2447)

Details

Bedrooms: 3 Bathrooms: 4 Floors: 2

**Interior size:** 360 sq.m. **Land size:** 400 sq.m.

Exterior size: Not Mentioned Total Built Area: 360 sq.m. Furniture: Fully furnished Kitchen: European-style