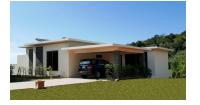

## Luxury Private Pool Villa With Sea View In Naithon (PNTH2447)

Details

Bedrooms: 3 Bathrooms: 4 Floors: 2

**Interior size:** 360 sq.m. **Land size:** 400 sq.m.

Exterior size: Not Mentioned Total Built Area: 360 sq.m. Furniture: Fully furnished Kitchen: European-style

## **Description**

The Project is a unique, exclusive development of luxury Phuket Villas, with stunning sea views and private pools. In a superb location carefully nestled amidst virgin tropical forest on the hilly slopes overlooking Naithon beach, arguably one of the best beaches in Thailand, – Asia's growing top holiday destination. The project plot is between 30 – 70 meters above sea level offering superb sea, mountain and sunset views from each villa and only 15 minutes from Phuket airport via scenic hill road.