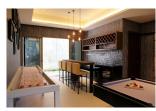

## Luxury Private Pool Villa With Sea View In Naithon (PNTH2447)

Details

Bedrooms: 3 Bathrooms: 4 Floors: 2

**Interior size:** 360 sq.m. **Land size:** 400 sq.m.

Exterior size: Not Mentioned Total Built Area: 360 sq.m. Furniture: Fully furnished Kitchen: European-style

## **Features**

Cable TV

Panoramic Windows Manned Security

CCTV

Nai Thon, Phuket

Villa / House

Agent Information

organ@millennium.realestate