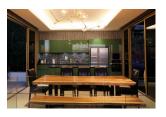

## Luxury Private Pool Villa With Sea View In Naithon (PNTH2447)

Details

Bedrooms: 3 Bathrooms: 4 Floors: 2

**Interior size:** 360 sq.m. **Land size:** 400 sq.m.

Exterior size: Not Mentioned Total Built Area: 360 sq.m. Furniture: Fully furnished Kitchen: European-style