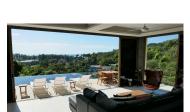

## Luxury Private Pool Villa With Sea View In Naithon (PNTH2447)

Details

Bedrooms: 3 Bathrooms: 4 Floors: 2

**Interior size:** 360 sq.m. **Land size:** 400 sq.m.

Exterior size: Not Mentioned Total Built Area: 360 sq.m. Furniture: Fully furnished Kitchen: European-style

## **Description**

The Project is a unique, exclusive development of luxury Phuket Villas, with stunning sea views and private pools. In a superb location carefully nestled amidst virgin tropical forest on the hilly slopes overlooking Naithon beach, arguably one of the best beaches in Thailand, – Asia's growing top holiday destination. The project plot is between 30 – 70 meters above sea level offering superb sea, mountain and sunset views from each villa and only 15 minutes from Phuket airport via scenic hill road.