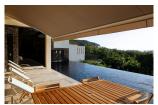

## Luxury Private Pool Villa With Sea View In Naithon (PNTH2447)

Details

Bedrooms: 3 Bathrooms: 4 Floors: 2

**Interior size:** 360 sq.m. **Land size:** 400 sq.m.

Exterior size: Not Mentioned Total Built Area: 360 sq.m. Furniture: Fully furnished Kitchen: European-style

**Beach:** Available **Garden:** Small

Car park: Not Mentioned Swimming Pool: Private Sale Price: 81M THB

## **Description**

The Project is a unique, exclusive development of luxury Phuket Villas, with stunning sea views and private pools. In a superb location carefully nestled amidst virgin tropical forest on the hilly slopes overlooking Naithon beach, arguably one of the best beaches in Thailand, – Asia's growing top holiday destination. The project plot is between 30 – 70 meters above sea level offering superb sea, mountain and sunset views from each villa and only 15 minutes from Phuket airport via scenic hill road.