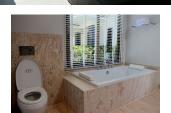

## Luxury Private Pool Villa With Sea View In Naithon (PNTH2447)

Details

Bedrooms: 3 Bathrooms: 4 Floors: 2

**Interior size:** 360 sq.m. **Land size:** 400 sq.m.

Exterior size: Not Mentioned Total Built Area: 360 sq.m. Furniture: Fully furnished Kitchen: European-style