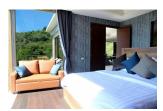

## Luxury Private Pool Villa With Sea View In Naithon (PNTH2447)

Details

Bedrooms: 3 Bathrooms: 4 Floors: 2

**Interior size:** 360 sq.m. **Land size:** 400 sq.m.

Exterior size: Not Mentioned Total Built Area: 360 sq.m. Furniture: Fully furnished Kitchen: European-style