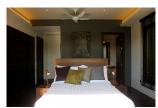

## Luxury Private Pool Villa With Sea View In Naithon (PNTH2447)

Details

Bedrooms: 3 Bathrooms: 4 Floors: 2

**Interior size:** 360 sq.m. **Land size:** 400 sq.m.

Exterior size: Not Mentioned Total Built Area: 360 sq.m. Furniture: Fully furnished Kitchen: European-style