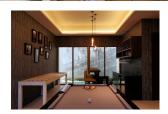

## Luxury Private Pool Villa With Sea View In Naithon (PNTH2447)

Details

Bedrooms: 3 Bathrooms: 4 Floors: 2

**Interior size:** 360 sq.m. **Land size:** 400 sq.m.

Exterior size: Not Mentioned Total Built Area: 360 sq.m. Furniture: Fully furnished Kitchen: European-style

## **Features**

Cable TV

Panoramic Windows Manned Security

CCTV

Nai Thon, Phuket

Villa / House

Agent Information

organ@millennium.realestate