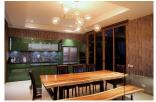

## Luxury Private Pool Villa With Sea View In Naithon (PNTH2447)

Details

Bedrooms: 3 Bathrooms: 4 Floors: 2

**Interior size:** 360 sq.m. **Land size:** 400 sq.m.

Exterior size: Not Mentioned Total Built Area: 360 sq.m. Furniture: Fully furnished Kitchen: European-style