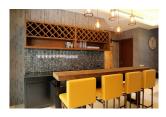

## Luxury Private Pool Villa With Sea View In Naithon (PNTH2447)

Details

Bedrooms: 3 Bathrooms: 4 Floors: 2

**Interior size:** 360 sq.m. **Land size:** 400 sq.m.

Exterior size: Not Mentioned Total Built Area: 360 sq.m. Furniture: Fully furnished Kitchen: European-style