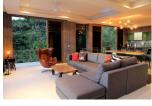

## Luxury Private Pool Villa With Sea View In Naithon (PNTH2447)

Details

Bedrooms: 3 Bathrooms: 4 Floors: 2

**Interior size:** 360 sq.m. **Land size:** 400 sq.m.

Exterior size: Not Mentioned Total Built Area: 360 sq.m. Furniture: Fully furnished Kitchen: European-style